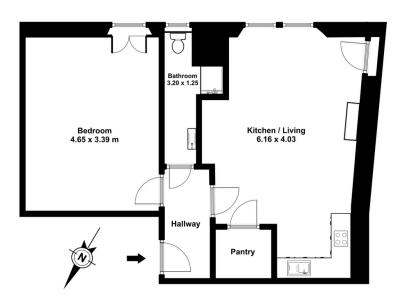

## **SM**\RT

1/11 Albion Terrace, Edinburgh, EH7 5QX

Spacious and bright one bedroom second floor flat in traditional tenement in sought after location not far from the city centre.

- Fully refurbished
- Walk in condition
- Excellent 1st time buy
- Period features
- Lounge/kitchen
- Gas central heating
- Large double bedroom
- Free on street parking
- EPC rating- C
- Council tax- B