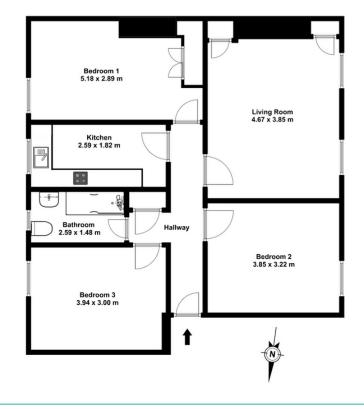

## 4/5 West Pilton Crossway, Edinburgh, EH4 4ED

Bright, spacious three bedroom top floor flat in established residential West Pilton area.

- Good condition throughout
- New décor and flooring
- Three bedrooms
- Shower over bath
- Electric central heating
- Double glazing
- Free parking
- EPC D
- Council tax- B