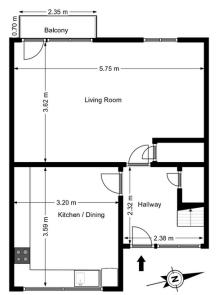

## SMART

55 William Black Place, South Queensferry, EH30 9QR

Excellent three bedroom duplex flat in the ever popular South Queensferry.

- Three Bedrooms
- Ist & 2nd Floors
- Electric Heating
- Double Glazing
- Storage room
- Communal Gardens
- Unrestricted Parking
- EPC- E
- Council Tax- C