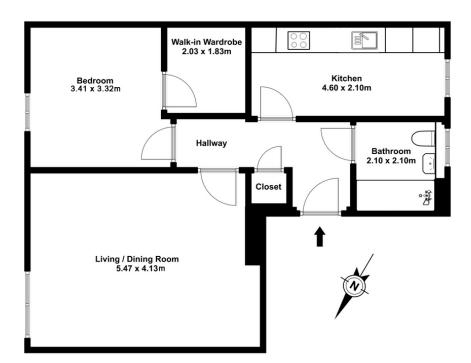

## SMART

Flat 6, 6 Cunningham Square, Portobello, Edinburgh, EHI5 IBF

Bright and spacious one bedroom third floor flat in sought after Portobello area, minutes walk to the sandy beach.

- Double bedroom with built in walk-in wardrobe.
- Modern stylish bathroom.
- Gas central Heating and Double Glazing.
- Modern Kitchen with integrated appliances.
- Views of Arthur's Seat.
- Residents parking & Secure Bicycle storage.
- Lift Acess & Secure door entry System.
- EPC B.
- Council tax band C.
- Great Transport links.