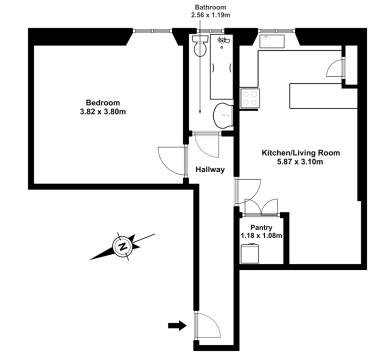

## **SM**\RT

25 IFI Sloan Street, Leith, Edinburgh, EH6 8PN

Traditional one bedroom first floor flat in the sought after Leith location minutes walk to the newly finished tram line.

- Open plan kitchen living room
- Fully tiled modern bathroom
- Shower over bath
- Gas central heating
- Double Glazing
- Secure stair entry system
- On street permit parking
- Well-kept shared garden
- EPC C
- Council tax B