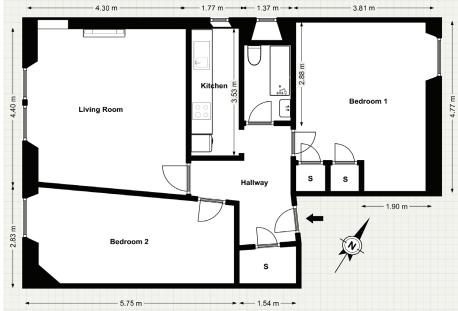

## **SM**\(\text{RT}\)

125/1 Broughton Road, Edinburgh EH7 4JH

Charming first floor flat in traditional tenement, quietly positioned off the main road, just a short stroll from the city centre.

- Sought after location
- Many original features
- Two double bedrooms
- Twin windowed lounge
- New double glazed sash & case windows
- Feature fireplace
- Stripped floorboards
- Excellent amenities
- Well kept communal garden
- EPC- C
- Council tax- C