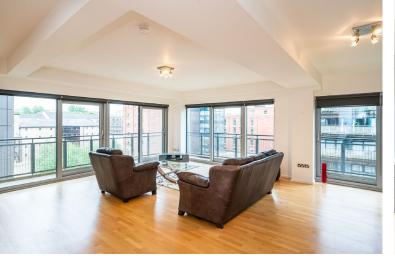

## **SM**\RT

31/6 Breadalbane Street, Edinburgh, EH6 5JW

Bright, very spacious third floor corner flat, within a former whisky bond, set-in sought-after location close to the city centre.

- Factored Building
- Lift
- Underground parking
- Three double bedrooms
- Wrap around balcony
- Open plan
- Council tax F
- EPC D