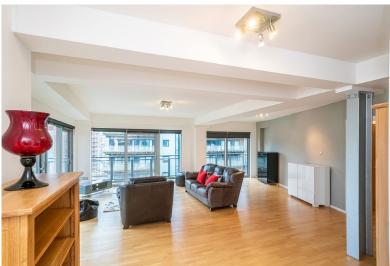

## **SM**\RT

31/6 Breadalbane Street, Edinburgh, EH6 5JW

Bright, very spacious third floor corner flat, within a former whisky bond, set-in sought-after location close to the city centre.

- Factored Building
- Lift
- Underground parking
- Three double bedrooms
- Wrap around balcony
- Open plan
- Council tax F
- EPC D