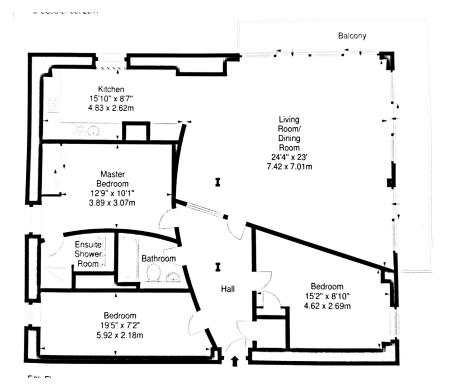

## **SM**\RT

31/6 Breadalbane Street, Edinburgh, EH6 5JW

Bright, very spacious third floor corner flat, within a former whisky bond, set-in sought-after location close to the city centre.

- Factored Building
- Lift
- Underground parking
- Three double bedrooms
- Wrap around balcony
- Open plan
- Council tax F
- EPC D