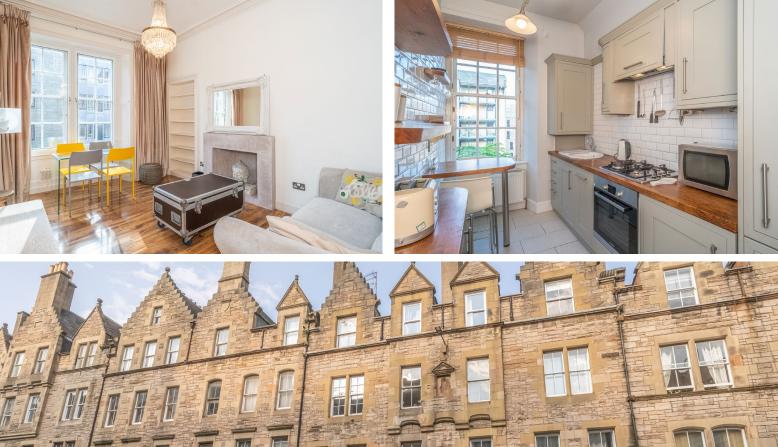

# **SMART**

54/3 St Mary's Street, Edinburgh, EH1 1SX

pavid

Charming and spacious 2nd floor flat, located in the historic old town.

- Sought after central location
- Excellent condition
- Kitchen/diner
- Gas central heating
- Good storage
- Modern bathroom
- Dual aspect
- Well kept communal gardens
- EPC C
- Council tax- B