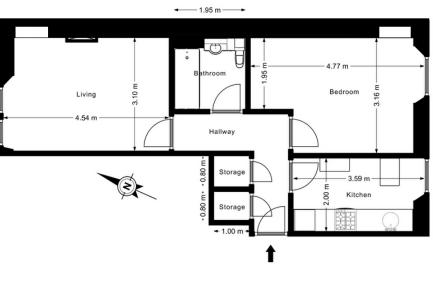

# **SMART**

54/3 St Mary's Street, Edinburgh, EH1 1SX

pavid

Charming and spacious 2nd floor flat, located in the historic old town.

- Sought after central location
- Excellent condition
- Kitchen/diner
- Gas central heating
- Good storage
- Modern bathroom
- Dual aspect
- Well kept communal gardens
- EPC C
- Council tax- B