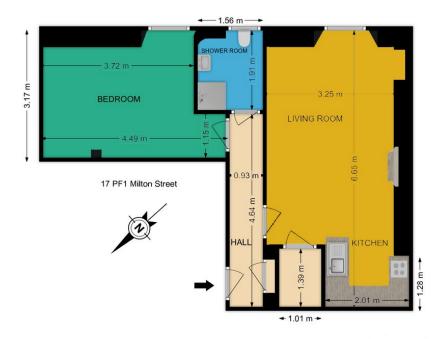

- Desirable location
- Ground floor flat
- Lounge/kitchen
- Large storage cupboard
- Double bedroom
- Shower room
- On street parking
- EPC Rating D
- Council Tax B

Smart Property is a trading name of Temple & Co Solicitors, SC415576, Registered office: 1 St Colme Street, Edinburgh, EH3 6AA