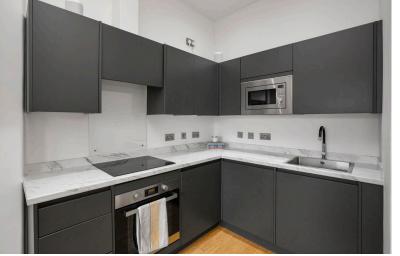

## SMART

4/15 Murieston Place, Edinburgh, EH11 2LT

Stunning top floor two bedroom flat in traditional tenement with open outlook and finished to a very high standard.

- Excellent condition
- Great central location
- Lounge/kitchen
- Two bedrooms
- Stunning modern shower room
- Good Storage
- Gas central heating
- Double glazing
- Well-kept communal garden
- EPC rating- D
- Council Tax- B