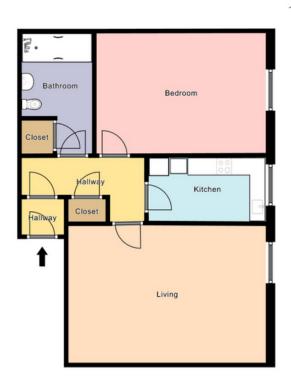

## **SM**\RT

12/7 Abbey Lane, Edinburgh, EH8 8HH

Excellent one bedroom flat in the sought after Abbeyhill district close to the city centre with private parking.

- Prime location
- Spacious and bright
- Excellent amenities
- Established popular development
- Private residents parking
- Well presented throughout
- Good storage
- Double glazing
- Factored building
- Council tax B
- EPC- C