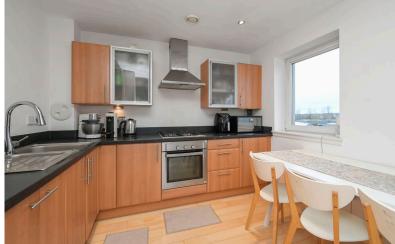

## **SM**\RT

Flat 33, 32 Peffer Bank, Craigmillar, Edinburgh, EH16 4FG

Attractive bright and spacious top floor flat with living room open plan to kitchen Two bedrooms, one with en-suite, one with balcony offering views across to Arthur's Seat. Gas central heating and double glazing Residents and visitors car parking Ideal for investor or first time buyer.

- Excellent local amenities
- Two balconies
- Views of Arthur's Seat
- Gas Central Heating/Combi boiler
- Double glazing
- Modern fitted kitchen
- Built In Wardrobe
- Residents parking
- EPC rating B
- Council tax D
- \_\_\_\_\_Li