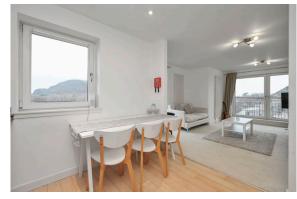

## **SM**\RT

Flat 33, 32 Peffer Bank, Craigmillar, Edinburgh, EH16 4FG

Attractive bright and spacious top floor flat with living room open plan to kitchen Two bedrooms, one with en-suite, one with balcony offering views across to Arthur's Seat. Gas central heating and double glazing Residents and visitors car parking Ideal for investor or first time buyer.

- Excellent local amenities
- Two balconies
- Views of Arthur's Seat
- Gas Central Heating/Combi boiler
- Double glazing
- Modern fitted kitchen
- Built In Wardrobe
- Residents parking
- EPC rating B
- Council tax D
- \_\_\_\_\_Li