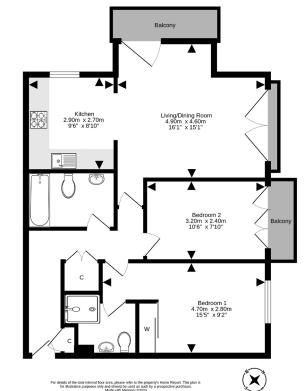

## **SM**\RT

Flat 33, 32 Peffer Bank, Craigmillar, Edinburgh, EH16 4FG

Attractive bright and spacious top floor flat with living room open plan to kitchen Two bedrooms, one with en-suite, one with balcony offering views across to Arthur's Seat. Gas central heating and double glazing Residents and visitors car parking Ideal for investor or first time buyer.

- Excellent local amenities
- Two balconies
- Views of Arthur's Seat
- Gas Central Heating/Combi boiler
- Double glazing
- Modern fitted kitchen
- Built In Wardrobe
- Residents parking
- EPC rating B
- Council tax D
- \_\_\_\_\_Li