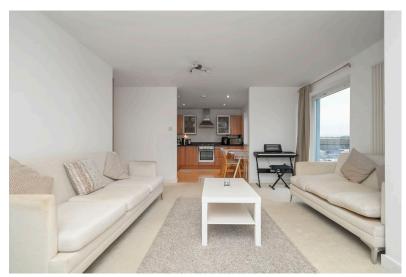

## **SM**\RT

Flat 33, 32 Peffer Bank, Craigmillar, Edinburgh, EH16 4FG

Attractive bright and spacious top floor flat with living room open plan to kitchen Two bedrooms, one with en-suite, one with balcony offering views across to Arthur's Seat. Gas central heating and double glazing Residents and visitors car parking Ideal for investor or first time buyer.

- Excellent local amenities
- Two balconies
- Views of Arthur's Seat
- Gas Central Heating/Combi boiler
- Double glazing
- Modern fitted kitchen
- Built In Wardrobe
- Residents parking
- EPC rating B
- Council tax D
- \_\_\_\_\_Li