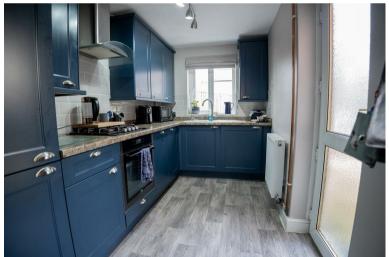

#### Kitchen

6'3" x 10'7"

Featuring a range of base and wall mounted units, laminate worktop, tiled walls, integrated gas oven and hob, slimline dishwasher and fridge freezer. Window to the rear aspect of the property and door providing access to the garden.