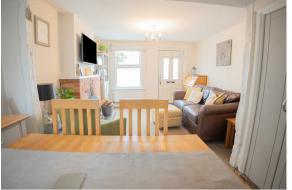

#### **Dining Room**

8'7" x 7'7"

Featuring laminate wood effect flooring, smoothed ceilings, storage cupboards and windows to the rear aspect,