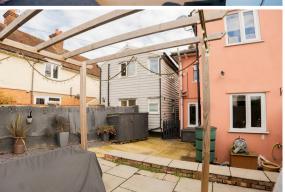

#### Garden

Low maintenance courtyard garden, featuring paved area and gazebo, garden shed and wood storage unit. Access is also provided to the front of the property via a gated side alleyway.