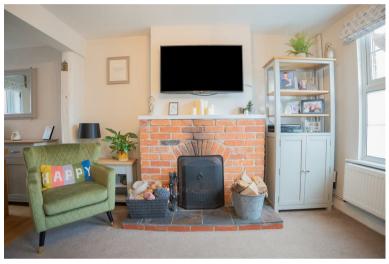

#### Lounge

10'10" x 10'11"

Front door leads into the lounge, which features an open fireplace, smooth ceilings, carpeted floor and a window to the front aspect,