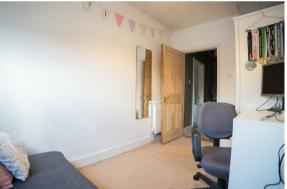

#### **Bedroom Two**

6'3" x 10'6"

Featuring carpeted floor, smoothed ceiling and a window to the rear aspect of the property