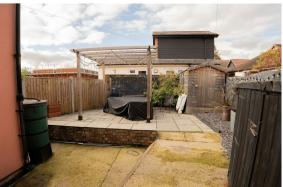

#### Garden

Low maintenance courtyard garden, featuring paved area and gazebo, garden shed and wood storage unit. Access is also provided to the front of the property via a gated side alleyway.