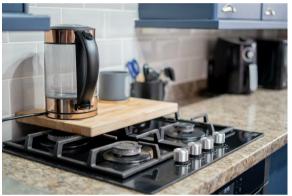

#### Kitchen

6'3" x 10'7"

Featuring a range of base and wall mounted units, laminate worktop, tiled walls, integrated gas oven and hob, slimline dishwasher and fridge freezer. Window to the rear aspect of the property and door providing access to the garden.