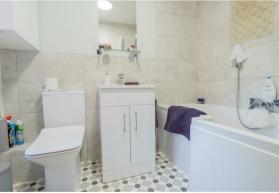

#### **Bathroom**

5'3" x 7'7"

Featuring tiled floor and walls, 3 piece bathroom suite including a bath with shower over and a window to the side aspect of the property.