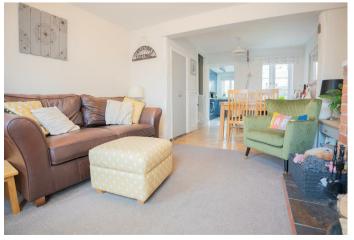

#### Lounge

10'10" x 10'11"

Front door leads into the lounge, which features an open fireplace, smooth ceilings, carpeted floor and a window to the front aspect,