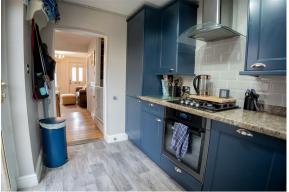

#### Kitchen

6'3" x 10'7"

Featuring a range of base and wall mounted units, laminate worktop, tiled walls, integrated gas oven and hob, slimline dishwasher and fridge freezer. Window to the rear aspect of the property and door providing access to the garden.