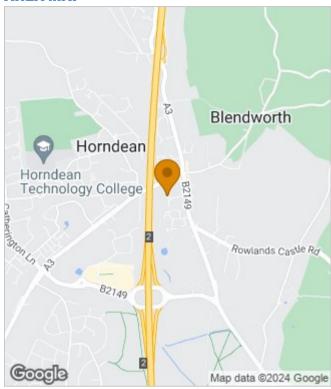

# FLAT 38, ROSECOTT HAVANT ROAD, HORNDEAN, PO8 0XA

£950 PCM













## **PROPERTY DESCRIPTION**

\*RETIREMENT PROPERTY FOR OVER 55s AVALIABLE\*

Gateway are thrilled to bring to the market this charming onebedroom retirement property, located on the first floor of a superbly maintained block.

This home offers a spacious lounge and bedroom, along with a fitted kitchen, and thoughtfully fitted with strategically-placed pull chords should you require any assistance.

This property is perfectly situated, surrounded by an array of local restaurants, shops, and nature reserves, as well as good transport links in the centre of Waterlooville.

To book a viewing, call Gateway today!

\*This property has a no pet policy.























### **FLOOR PLANS**



#### **AREA MAP**



### **ENERGY PERFORMANCE GRAPH**





These particulars, whilst believed to be accurate are set out as a general outline only for guidance and do not constitute any part of an offer or contract. Intending purchasers should not rely on them as statements of representation of fact, but must satisfy themselves by inspection or otherwise as to their accuracy. No person in this firms employment has the authority to make or give any representation or warranty in respect of the property.

gatewayresidential.co.uk 01702 443 546