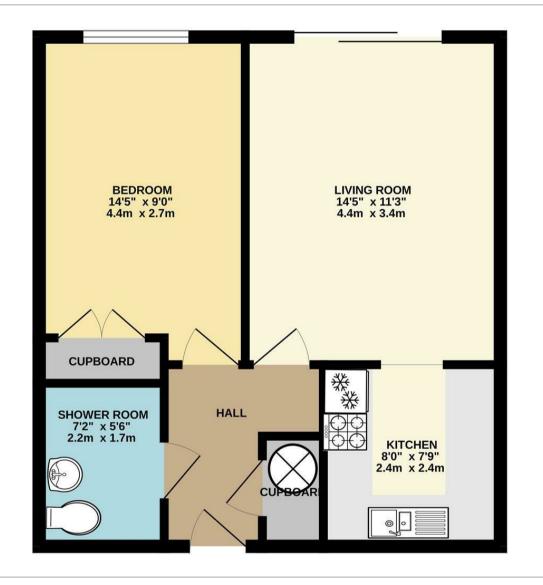

# FLAT 38, ROSECOTT HAVANT ROAD, HORNDEAN, PO8 0XA

£950 PCM













## **PROPERTY DESCRIPTION**

\*RETIREMENT PROPERTY FOR OVER 55s AVALIABLE\*

Gateway are thrilled to bring to the market this charming onebedroom retirement property, located on the first floor of a superbly maintained block.

This home offers a spacious lounge and bedroom, along with a fitted kitchen, and thoughtfully fitted with strategically-placed pull chords should you require any assistance.

This property is perfectly situated, surrounded by an array of local restaurants, shops, and nature reserves, as well as good transport links in the centre of Waterlooville.

To book a viewing, call Gateway today!

\*This property has a no pet policy.























### **FLOOR PLANS**



#### **AREA MAP**



### **ENERGY PERFORMANCE GRAPH**





These particulars, whilst believed to be accurate are set out as a general outline only for guidance and do not constitute any part of an offer or contract. Intending purchasers should not rely on them as statements of representation of fact, but must satisfy themselves by inspection or otherwise as to their accuracy. No person in this firms employment has the authority to make or give any representation or warranty in respect of the property.

gatewayresidential.co.uk 01702 443 546