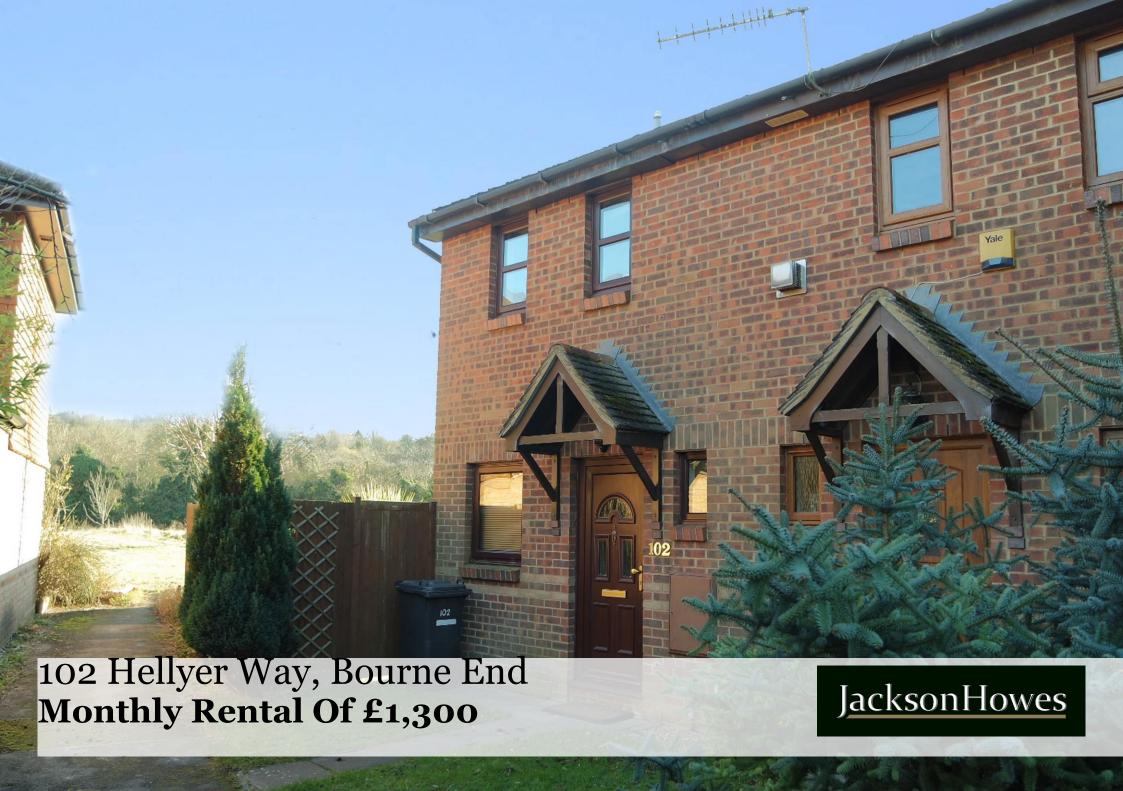

# 102 Hellyer Way, Bourne End

A cosy modern end terrace home, located close to Bourne End station and a short drive from Cookham, Maidenhead & Beaconsfield. The nicely presented accommodation has been recently decorated and comprises living room with doors to garden, kitchen, two double bedrooms, bathroom. Private south facing garden backing onto open fields, off street parking. Available 8th April, unfurnished. \*Fees apply.

- Modern end terrace house
- Backing onto open fields
- 2 bedrooms
- Living room
- Kitchen
- Bathroom
- Private garden
- Off street parking
- Available 8 April