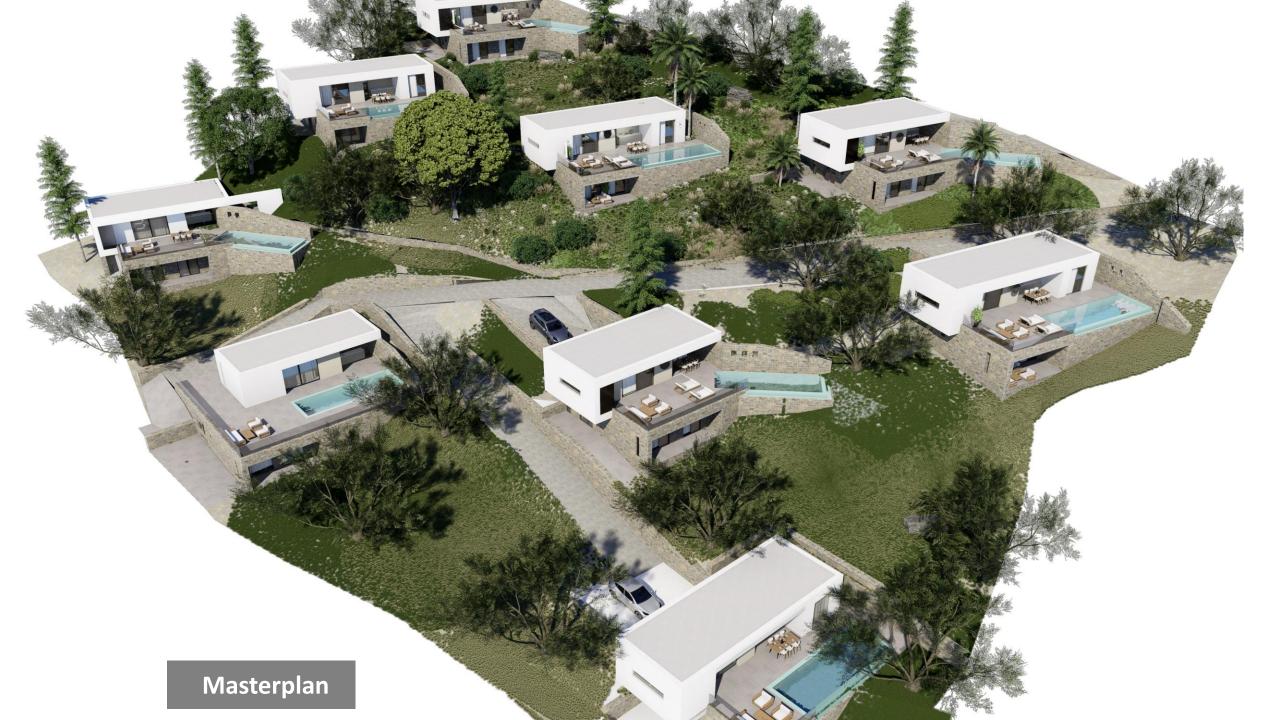

|    | Property | Plot Size | Villa Size | Final Price<br>Option Pack<br>A' | Final Price Option Pack B' | Final Price Option Pack C' |
|----|----------|-----------|------------|----------------------------------|----------------------------|----------------------------|
|    | Α        | 752m2     | 148m2      | 575,000€                         | 633,000€                   | 692,000€                   |
|    | В        | 702m2     | 136m2      | 517,000€                         | 574,000€                   | 634,000€                   |
|    | C        | 859m2     | 148m2      | 551,000€                         | 608,000€                   | 668,000€                   |
|    | D        | 618m2     | 135m2      | 515,000€                         | 572,000€                   | 632,000€                   |
|    |          | 687m2     | 148m2      | 551,000€                         | 608,000€                   | 668,000€                   |
| ШШ | F        | 885m2     | 135m2      | 520,000€                         | 577,000€                   | 637,000€                   |
|    | G        | 606m2     | 142m2      | 524,000€                         | 581,000€                   | 641,000€                   |
|    |          | 715m2     | 125m2      | 478,000€                         | 535,000€                   | 595,000€                   |
|    |          | 753m2     | 148m2      | 541,000€                         | 598,000€                   | 658,000€                   |
|    |          | 7         |            |                                  |                            |                            |