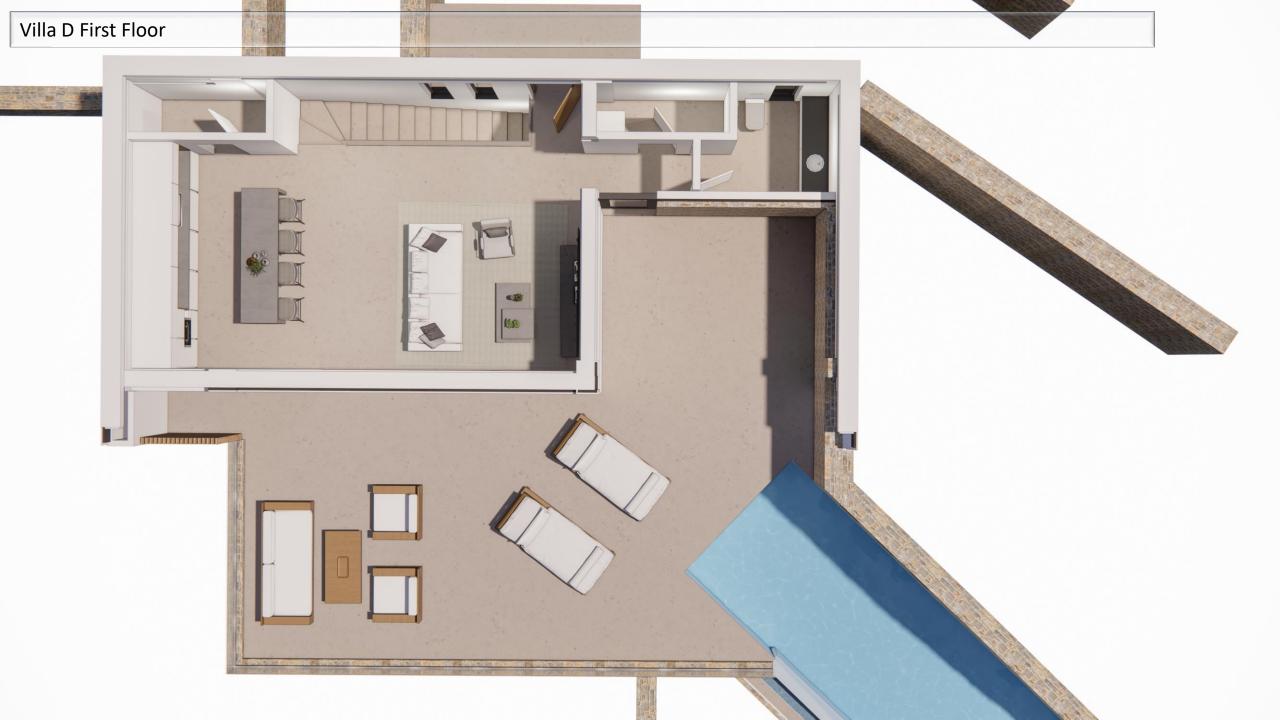

| 668,000€                   |
| ШШ | F        | 885m2     | 135m2      | 520,000€                         | 577,000€                   | 637,000€                   |
|    | G        | 606m2     | 142m2      | 524,000€                         | 581,000€                   | 641,000€                   |
|    |          | 715m2     | 125m2      | 478,000€                         | 535,000€                   | 595,000€                   |
|    |          | 753m2     | 148m2      | 541,000€                         | 598,000€                   | 658,000€                   |
|    |          | 7         |            |                                  |                            |                            |













## Villa B Ground Floor Mbanan samadsii Mineral Armendallia