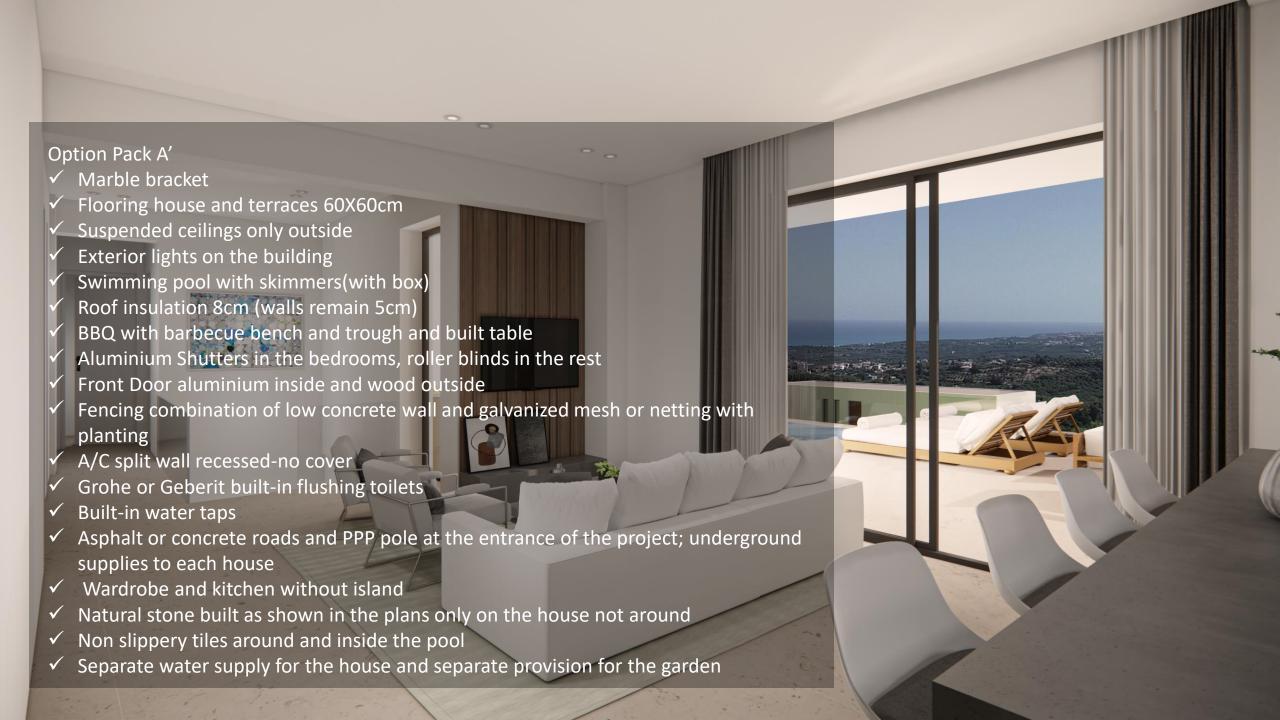

687m2     | 148m2      | 551,000€                         | 608,000€                   | 668,000€                   |
| ШШ | F        | 885m2     | 135m2      | 520,000€                         | 577,000€                   | 637,000€                   |
|    | G        | 606m2     | 142m2      | 524,000€                         | 581,000€                   | 641,000€                   |
|    |          | 715m2     | 125m2      | 478,000€                         | 535,000€                   | 595,000€                   |
|    |          | 753m2     | 148m2      | 541,000€                         | 598,000€                   | 658,000€                   |
|    |          | 7         |            |                                  |                            |                            |













## Villa B Ground Floor Mbanan samadsii Mineral Armendallia