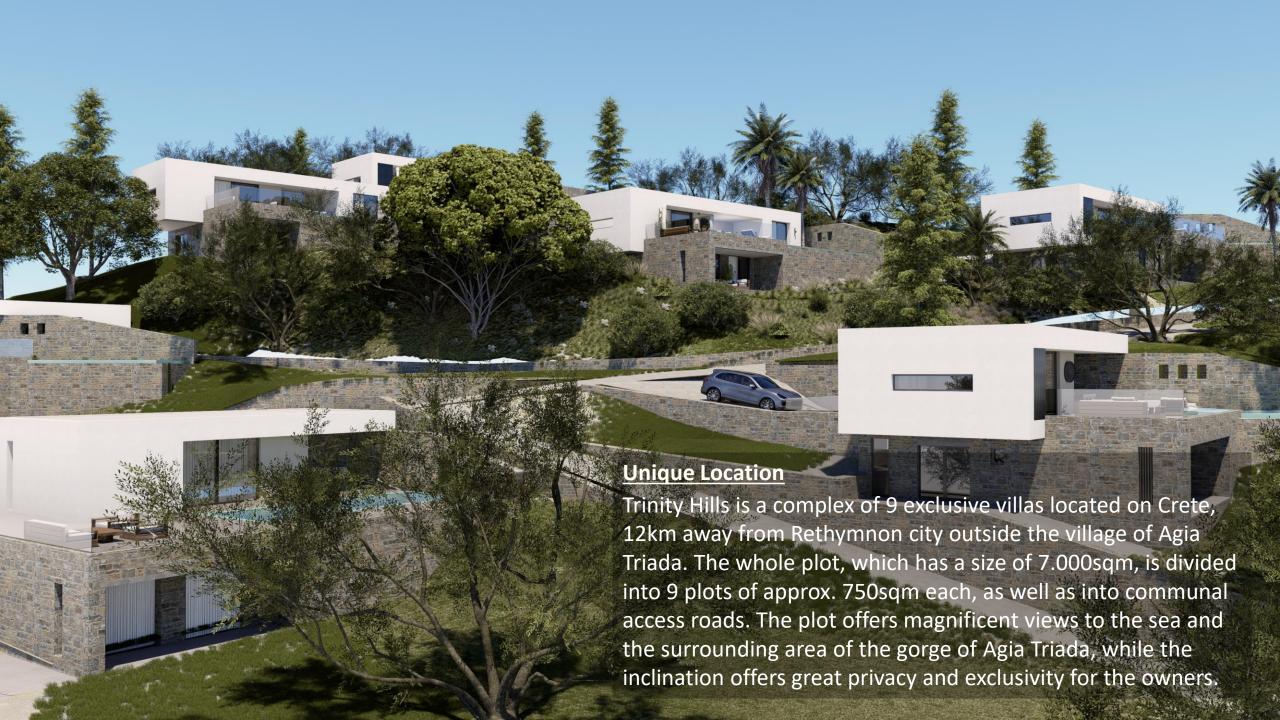

|    | Property | Plot Size | Villa Size | Final Price<br>Option Pack<br>A' | Final Price Option Pack B' | Final Price Option Pack C' |
|----|----------|-----------|------------|----------------------------------|----------------------------|----------------------------|
|    | Α        | 752m2     | 148m2      | 575,000€                         | 633,000€                   | 692,000€                   |
|    | В        | 702m2     | 136m2      | 517,000€                         | 574,000€                   | 634,000€                   |
|    | C        | 859m2     | 148m2      | 551,000€                         | 608,000€                   | 668,000€                   |
|    | D        | 618m2     | 135m2      | 515,000€                         | 572,000€                   |