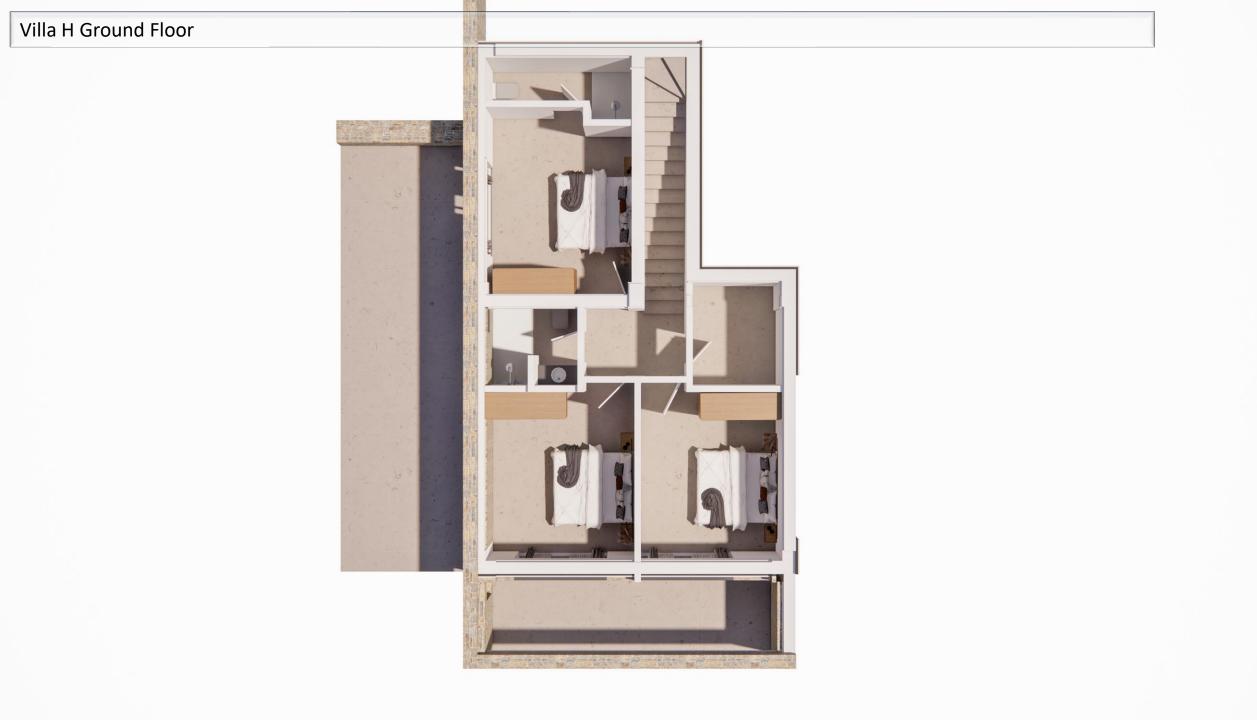

| 668,000€                   |
| ШШ | F        | 885m2     | 135m2      | 520,000€                         | 577,000€                   | 637,000€                   |
|    | G        | 606m2     | 142m2      | 524,000€                         | 581,000€                   | 641,000€                   |
|    |          | 715m2     | 125m2      | 478,000€                         | 535,000€                   | 595,000€                   |
|    |          | 753m2     | 148m2      | 541,000€                         | 598,000€                   | 658,000€                   |
|    |          | 7         |            |                                  |                            |                            |













## Villa B Ground Floor Mbanan samadsii Mineral Armendallia