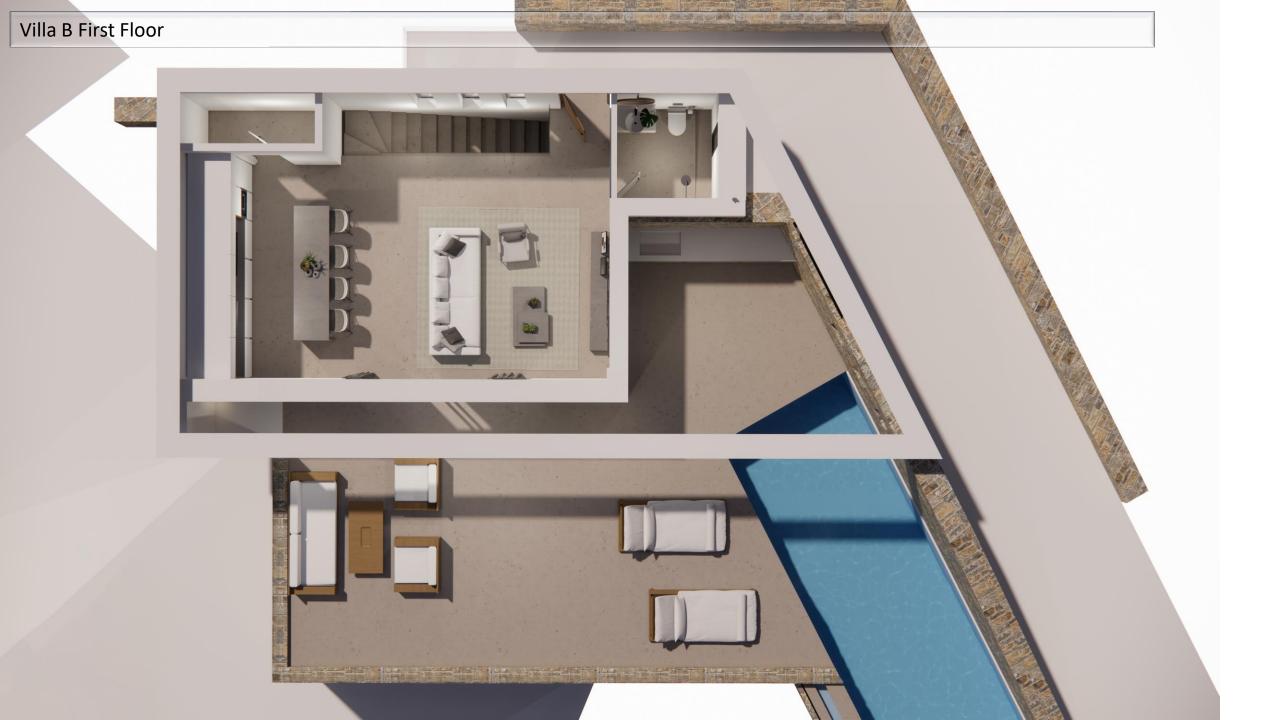

| 668,000€                   |
| ШШ | F        | 885m2     | 135m2      | 520,000€                         | 577,000€                   | 637,000€                   |
|    | G        | 606m2     | 142m2      | 524,000€                         | 581,000€                   | 641,000€                   |
|    |          | 715m2     | 125m2      | 478,000€                         | 535,000€                   | 595,000€                   |
|    |          | 753m2     | 148m2      | 541,000€                         | 598,000€                   | 658,000€                   |
|    |          | 7         |            |                                  |                            |                            |













## Villa B Ground Floor Mbanan samadsii Mineral Armendallia