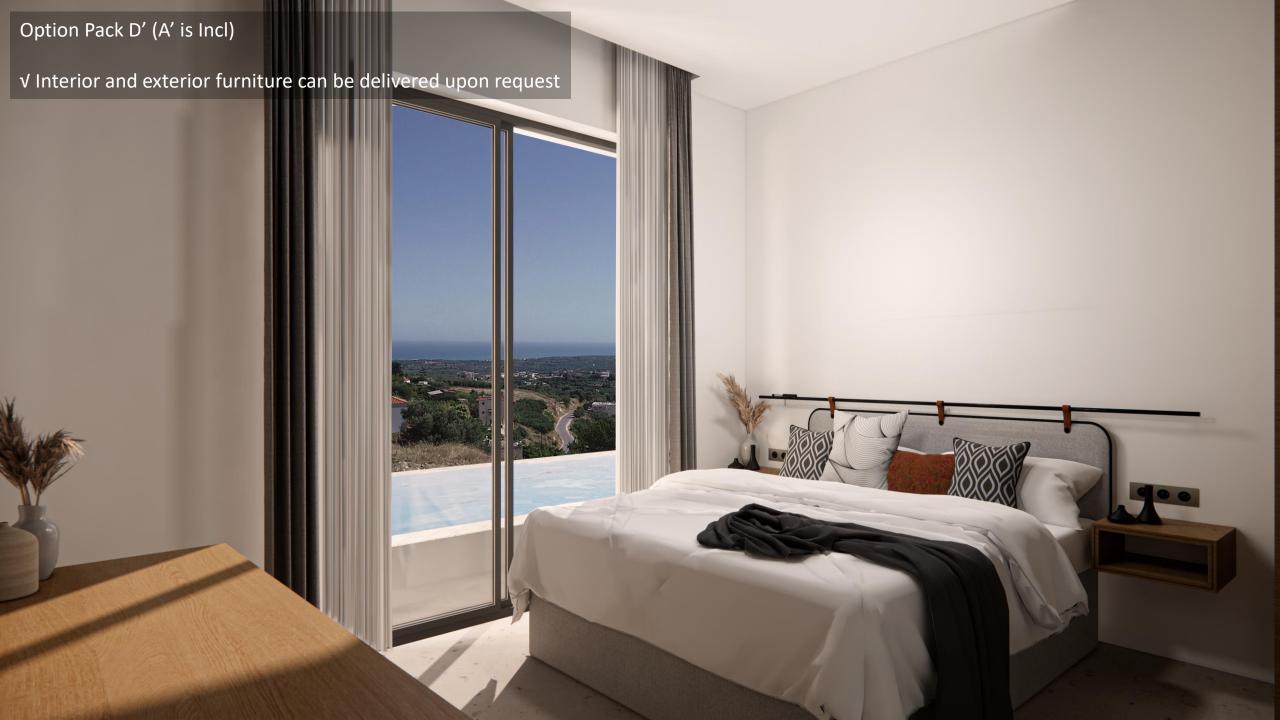

| 148m2      | 551,000€                         | 608,000€                   | 668,000€                   |
| ШШ | F        | 885m2     | 135m2      | 520,000€                         | 577,000€                   | 637,000€                   |
|    | G        | 606m2     | 142m2      | 524,000€                         | 581,000€                   | 641,000€                   |
|    |          | 715m2     | 125m2      | 478,000€                         | 535,000€                   | 595,000€                   |
|    |          | 753m2     | 148m2      | 541,000€                         | 598,000€                   | 658,000€                   |
|    |          | 7         |            |                                  |                            |                            |













## Villa B Ground Floor Mbanan samadsii Mineral Armendallia