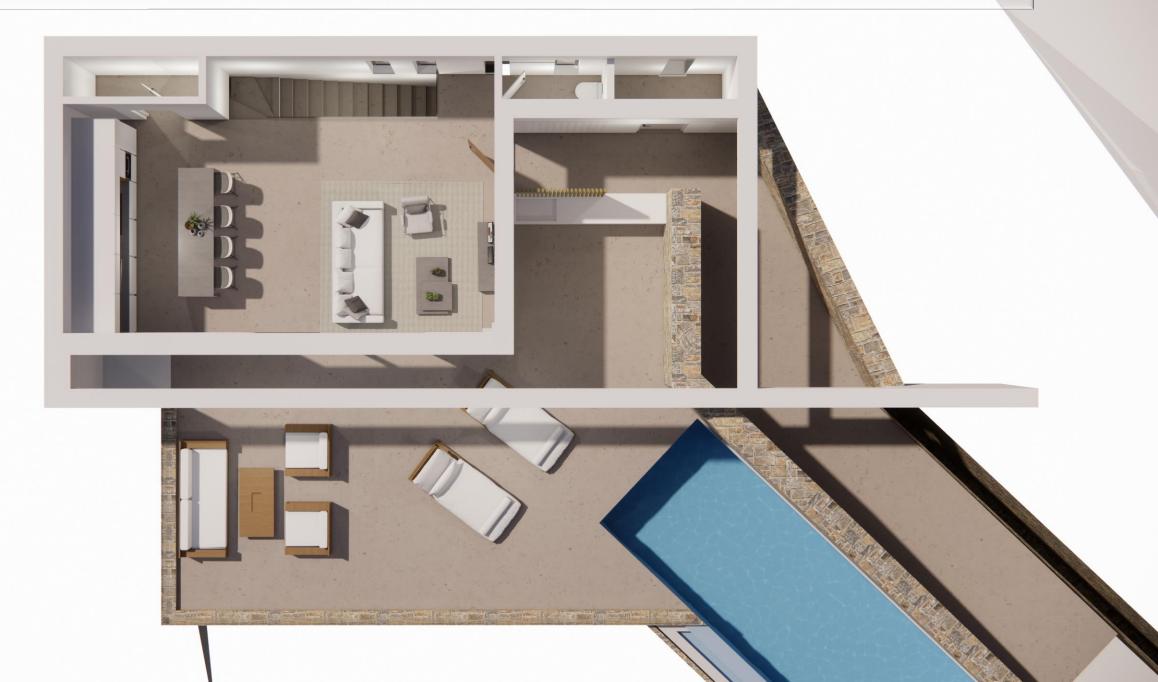

| 668,000€                   |
| ШШ | F        | 885m2     | 135m2      | 520,000€                         | 577,000€                   | 637,000€                   |
|    | G        | 606m2     | 142m2      | 524,000€                         | 581,000€                   | 641,000€                   |
|    |          | 715m2     | 125m2      | 478,000€                         | 535,000€                   | 595,000€                   |
|    |          | 753m2     | 148m2      | 541,000€                         | 598,000€                   | 658,000€                   |
|    |          | 7         |            |                                  |                            |                            |













## Villa B Ground Floor Mbanan samadsii Mineral Armendallia