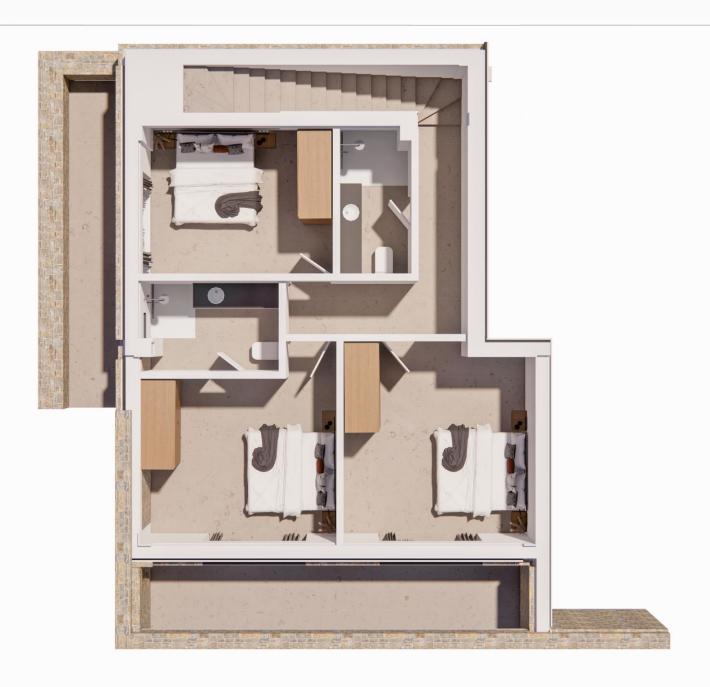

| 668,000€                   |
| ШШ | F        | 885m2     | 135m2      | 520,000€                         | 577,000€                   | 637,000€                   |
|    | G        | 606m2     | 142m2      | 524,000€                         | 581,000€                   | 641,000€                   |
|    |          | 715m2     | 125m2      | 478,000€                         | 535,000€                   | 595,000€                   |
|    |          | 753m2     | 148m2      | 541,000€                         | 598,000€                   | 658,000€                   |
|    |          | 7         |            |                                  |                            |                            |













## Villa B Ground Floor Mbanan samadsii Mineral Armendallia