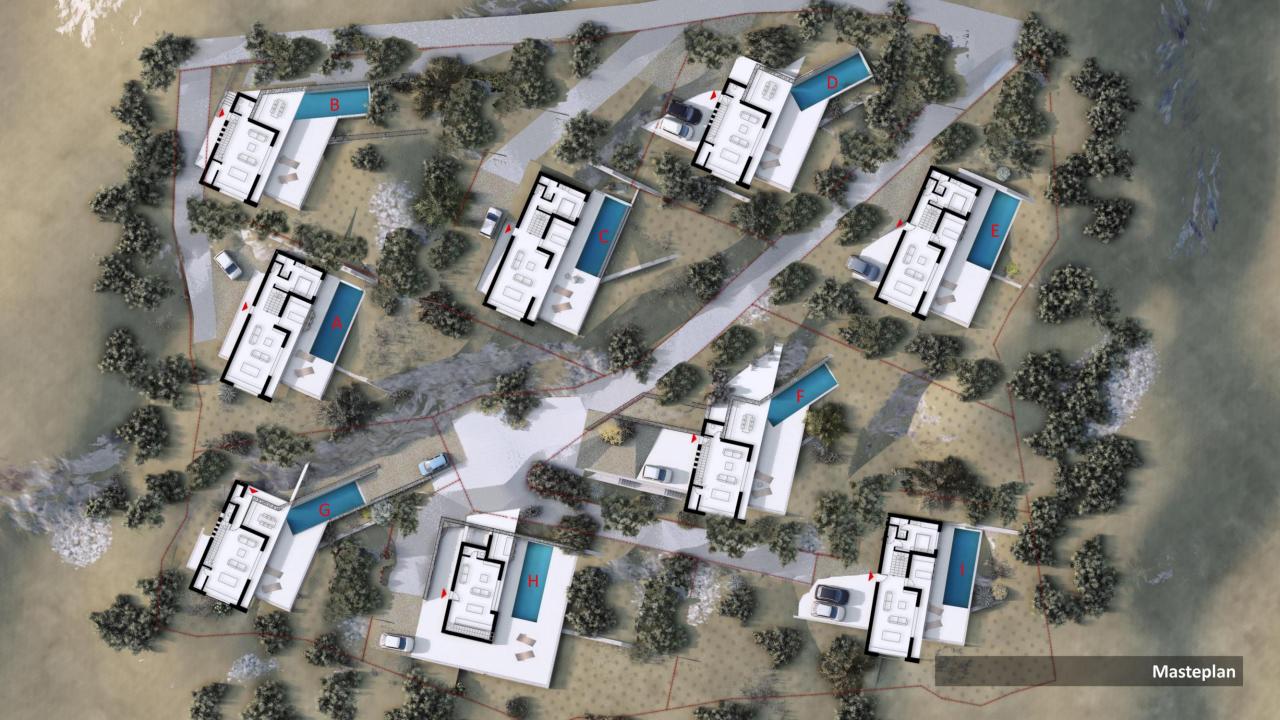

|    | Property | Plot Size | Villa Size | Final Price<br>Option Pack<br>A' | Final Price Option Pack B' | Final Price Option Pack C' |
|----|----------|-----------|------------|----------------------------------|----------------------------|----------------------------|
|    | Α        | 752m2     | 148m2      | 575,000€                         | 633,000€                   | 692,000€                   |
|    | В        | 702m2     | 136m2      | 517,000€                         | 574,000€                   | 634,000€                   |
|    | C        | 859m2     | 148m2      | 551,000€                         | 608,000€                   | 668,000€                   |
|    | D        | 618m2     | 135m2      | 515,000€                         | 572,000€                   | 632,000€                   |
|    |          | 687m2     | 148m2      | 551,000€                         | 608,000€                   | 668,000€                   |
| ШШ | F        | 885m2     | 135m2      | 520,000€                         | 577,000€                   | 637,000€                   |
|    | G        | 606m2     | 142m2      | 524,000€                         | 581,000€                   | 641,000€                   |
|    |          | 715m2     | 125m2      | 478,000€                         | 535,000€                   | 595,000€                   |
|    |          | 753m2     | 148m2      | 541,000€                         | 598,000€                   | 658,000€                   |
|    |          | 7         |            |                                  |                            |                            |