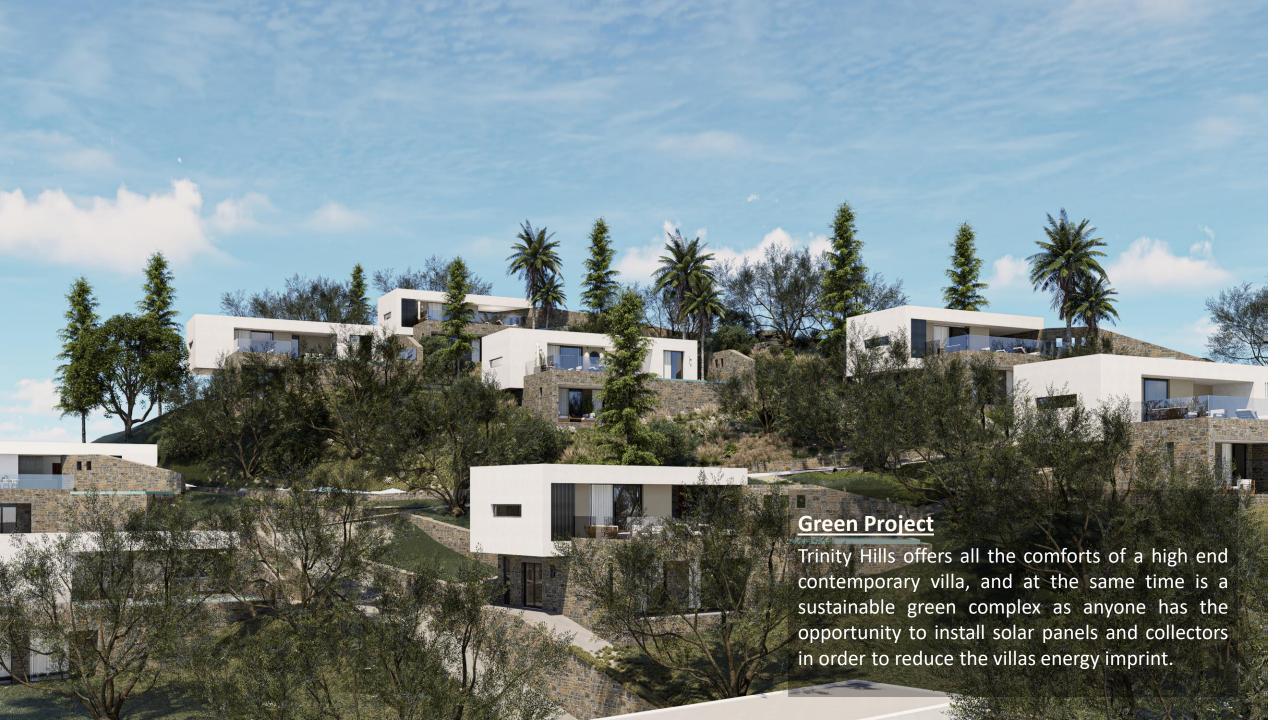

|    | Property | Plot Size | Villa Size | Final Price<br>Option Pack<br>A' | Final Price Option Pack B' | Final Price Option Pack C' |
|----|----------|-----------|------------|----------------------------------|----------------------------|----------------------------|
|    | Α        | 752m2     | 148m2      | 575,000€                         | 633,000€                   | 692,000€                   |
|    | В        | 702m2     | 136m2      | 517,000€                         | 574,000€                   | 634,000€                   |
|    | C        | 859m2     | 148m2      | 551,000€                         | 608,000€                   | 668,000€                   |
|    | D        | 618m2     | 135m2      | 515,000€                         | 572,000€                   | 632,000€                   |
|    |          | 687m2     | 148m2      | 551,000€                         | 608,000€                   | 668,000€                   |
| ШШ | F        | 885m2     | 135m2      | 520,000€                         | 577,000€                   | 637,000€                   |
|    | G        | 606m2     | 142m2      | 524,000€                         | 581,000€                   | 641,000€                   |
|    |          | 715m2     | 125m2      | 478,000€                         | 535,000€                   | 595,000€                   |
|    |          | 753m2     | 148m2      | 541,000€                         | 598,000€                   | 658,000€                   |
|    |          | 7         |            |                                  |                            |                            |