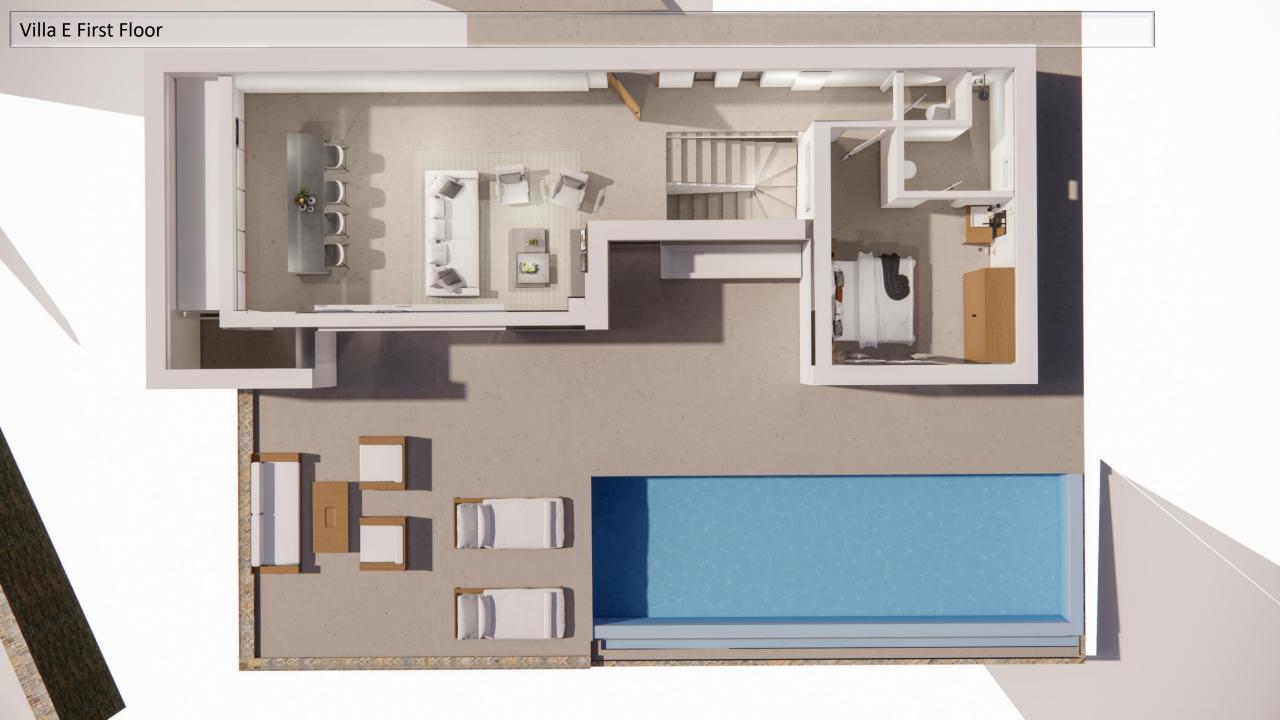

| 668,000€                   |
| ШШ | F        | 885m2     | 135m2      | 520,000€                         | 577,000€                   | 637,000€                   |
|    | G        | 606m2     | 142m2      | 524,000€                         | 581,000€                   | 641,000€                   |
|    |          | 715m2     | 125m2      | 478,000€                         | 535,000€                   | 595,000€                   |
|    |          | 753m2     | 148m2      | 541,000€                         | 598,000€                   | 658,000€                   |
|    |          | 7         |            |                                  |                            |                            |













## Villa B Ground Floor Mbanan samadsii Mineral Armendallia