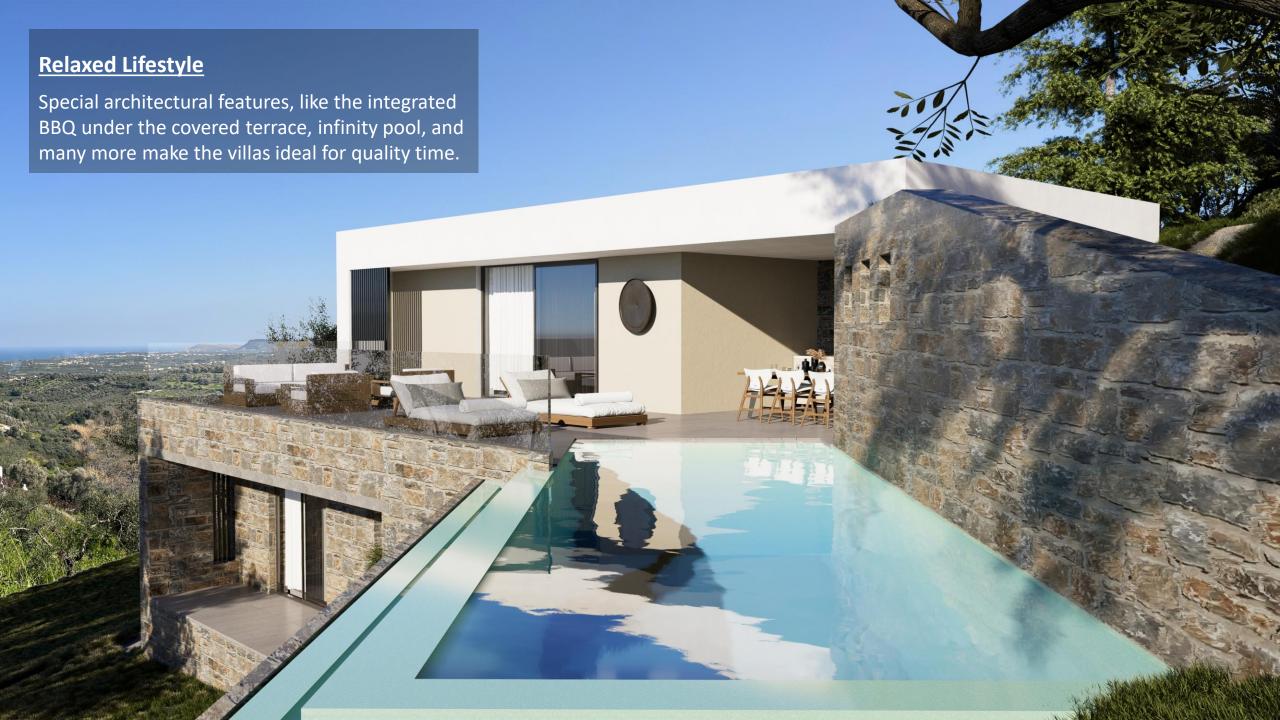

|    | Property | Plot Size | Villa Size | Final Price<br>Option Pack<br>A' | Final Price Option Pack B' | Final Price Option Pack C' |
|----|----------|-----------|------------|----------------------------------|----------------------------|----------------------------|
|    | Α        | 752m2     | 148m2      | 575,000€                         | 633,000€                   | 692,000€                   |
|    | В        | 702m2     | 136m2      | 517,000€                         | 574,000€                   | 634,000€                   |
|    | C        | 859m2     | 148m2      | 551,000€                         | 608,000€                   | 668,000€                   |
|    | D        | 618m2     | 135m2      | 515,000€                         | 572,000€                   | 632