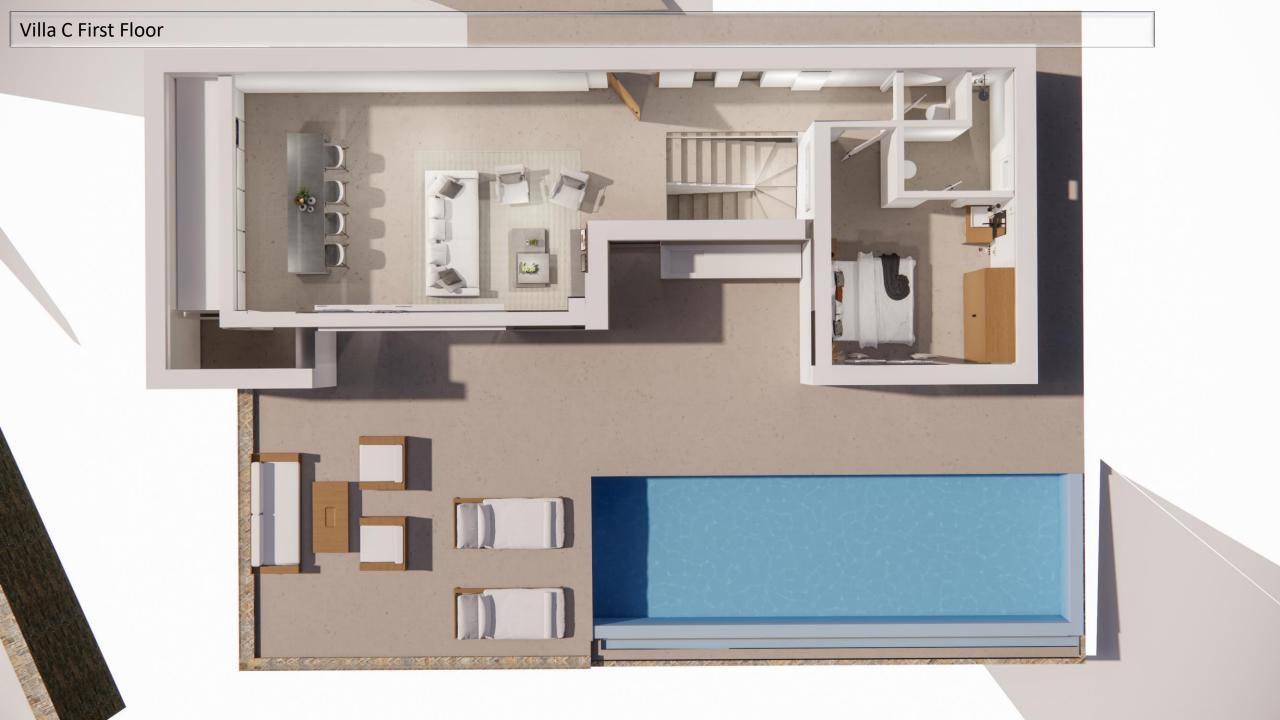

| 668,000€                   |
| ШШ | F        | 885m2     | 135m2      | 520,000€                         | 577,000€                   | 637,000€                   |
|    | G        | 606m2     | 142m2      | 524,000€                         | 581,000€                   | 641,000€                   |
|    |          | 715m2     | 125m2      | 478,000€                         | 535,000€                   | 595,000€                   |
|    |          | 753m2     | 148m2      | 541,000€                         | 598,000€                   | 658,000€                   |
|    |          | 7         |            |                                  |                            |                            |













## Villa B Ground Floor Mbanan samadsii Mineral Armendallia