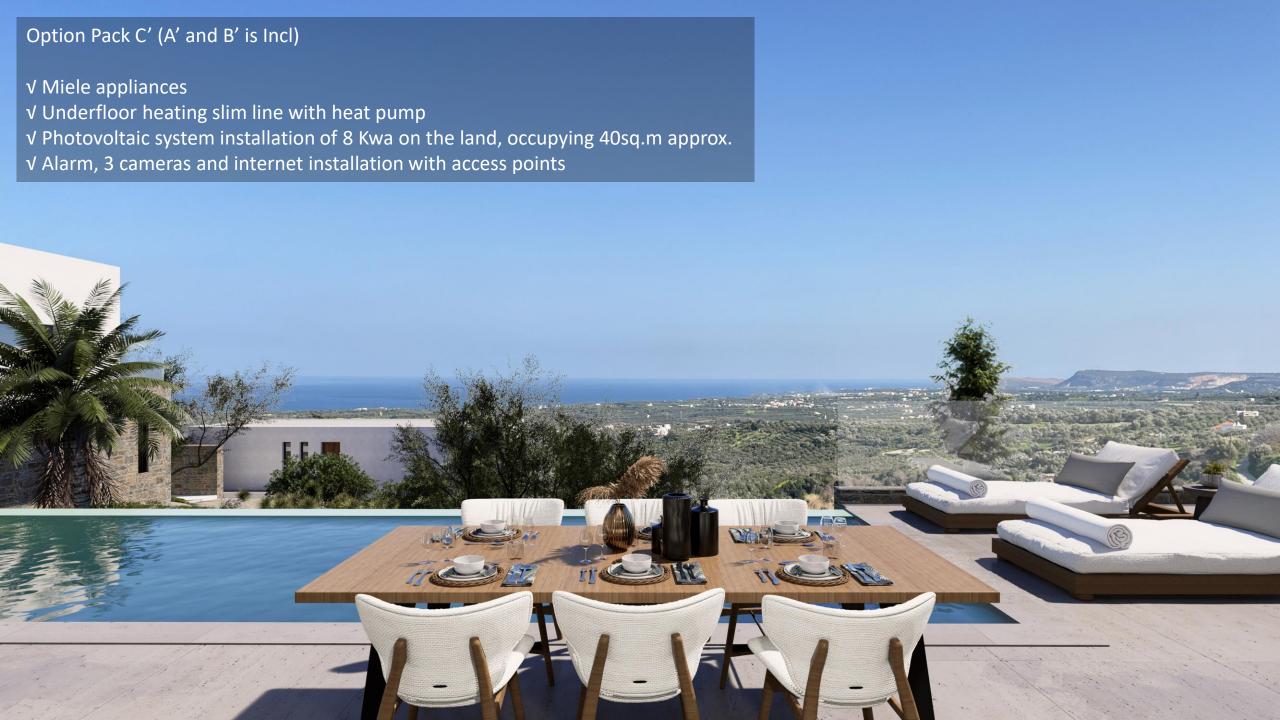

m2     | 148m2      | 551,000€                         | 608,000€                   | 668,000€                   |
| ШШ | F        | 885m2     | 135m2      | 520,000€                         | 577,000€                   | 637,000€                   |
|    | G        | 606m2     | 142m2      | 524,000€                         | 581,000€                   | 641,000€                   |
|    |          | 715m2     | 125m2      | 478,000€                         | 535,000€                   | 595,000€                   |
|    |          | 753m2     | 148m2      | 541,000€                         | 598,000€                   | 658,000€                   |
|    |          | 7         |            |                                  |                            |                            |













## Villa B Ground Floor Mbanan samadsii Mineral Armendallia