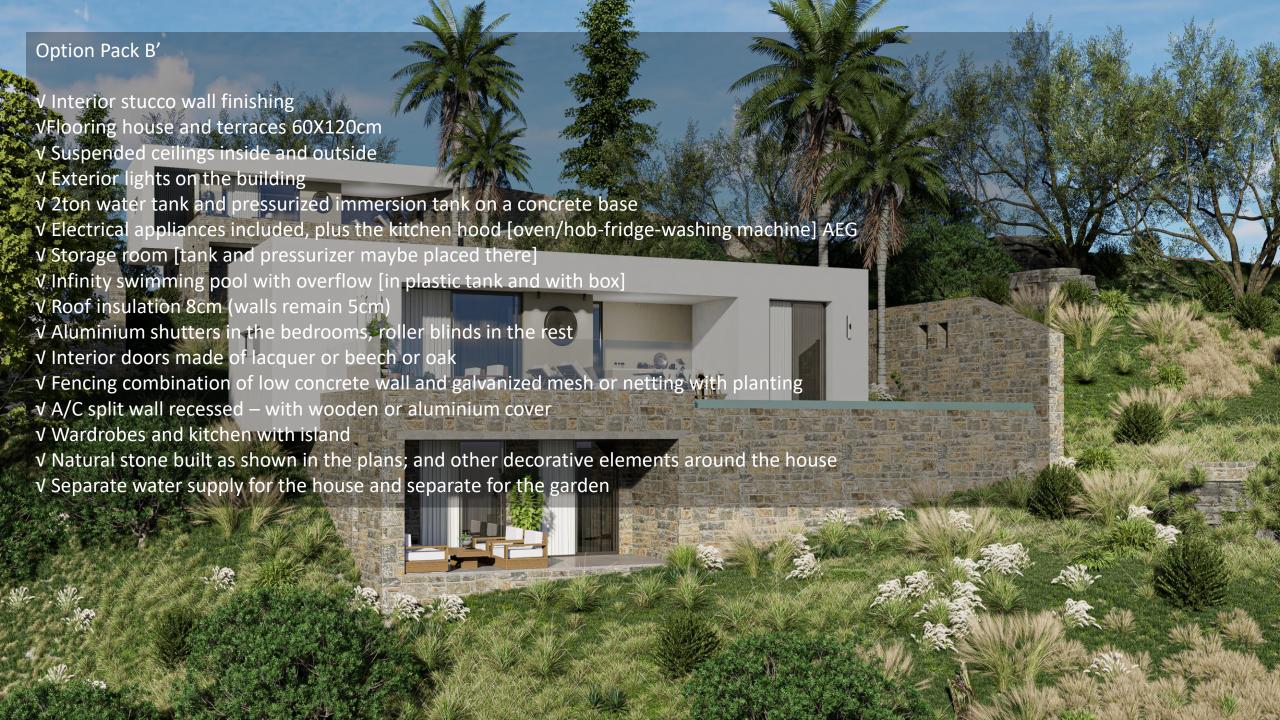

87m2     | 148m2      | 551,000€                         | 608,000€                   | 668,000€                   |
| ШШ | F        | 885m2     | 135m2      | 520,000€                         | 577,000€                   | 637,000€                   |
|    | G        | 606m2     | 142m2      | 524,000€                         | 581,000€                   | 641,000€                   |
|    |          | 715m2     | 125m2      | 478,000€                         | 535,000€                   | 595,000€                   |
|    |          | 753m2     | 148m2      | 541,000€                         | 598,000€                   | 658,000€                   |
|    |          | 7         |            |                                  |                            |                            |













## Villa B Ground Floor Mbanan samadsii Mineral Armendallia