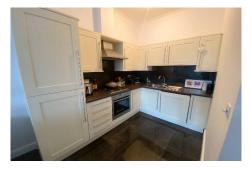

#### Accommodation Comprises

Secure video entryphone system

Entrance Lobby

Lift and stairs to all floors

**Entrance Hall** 

Open Plan Living Area 26'11" x 10'0" (8.20m x 3.05m)

Bedroom

Bathroom 6'10" x 5'6" (2.08m x 1.68m)