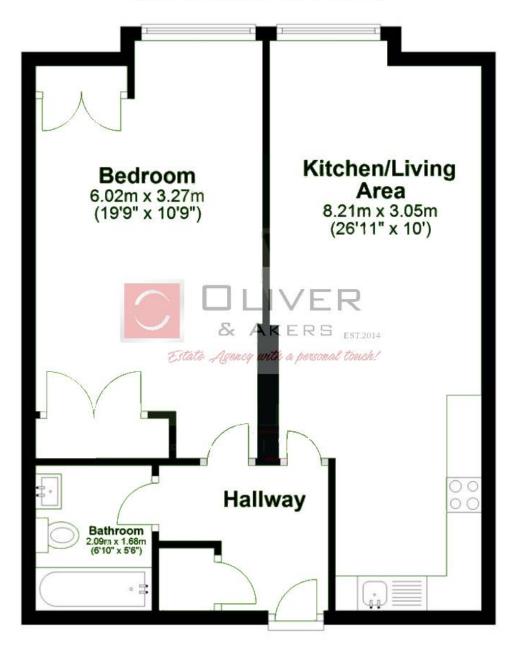

#### Accommodation Comprises

Secure video entryphone system

Entrance Lobby

Lift and stairs to all floors

**Entrance Hall** 

Open Plan Living Area 26'11" x 10'0" (8.20m x 3.05m)

Bedroom

Bathroom 6'10" x 5'6" (2.08m x 1.68m)

Exterior

**Allocated Parking** 

Lease Information 19'9" x 10'8" (6.02m x 3.25m)

## Second Floor

Approx. 52.6 sq. metres (565.7 sq. feet)

Total area: approx. 52.6 sq. metres (565.7 sq. feet)

(1) MONEY LAUNDERING REGULATIONS intending purchasers will be asked to produce identification documentation at a later stage and we would ask for your co-operation in order that there will be no delay in agreeing the sale.