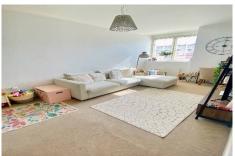

#### Accommodation Comprises

Secure video entryphone system

Entrance Lobby

Lift and stairs to all floors

**Entrance Hall** 

Open Plan Living Area 26'11" x 10'0" (8.20m x 3.05m)

Bedroom

Bathroom 6'10" x 5'6" (2.08m x 1.68m)