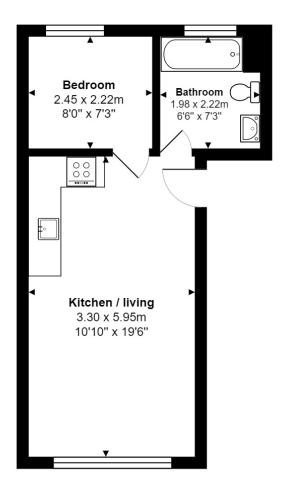

## Meadow Close, London Colney, St Albans, Herts, AL2

**Accommodation Comprises** 

**Entrance Lobby** 

Open Plan Living 19'6" x 10'10" (5.94m x 3.30m)

**Kitchen Area** 

**Dining Area** 

Lounge Area

Bedroom 8'0" x 7'3" (2.44m x 2.21m)

Bathroom 7'3" x 6'5" (2.21m x 1.96m)

Exterior

**Communal Grounds** 

Parking

Lease Information 125 year lease from 2000 service charge £49 per month

29 Meadow Close, London Colney Total Area: 30.1 m<sup>2</sup> ... 324 ft<sup>2</sup> All measurements are approximate and for display purposes only