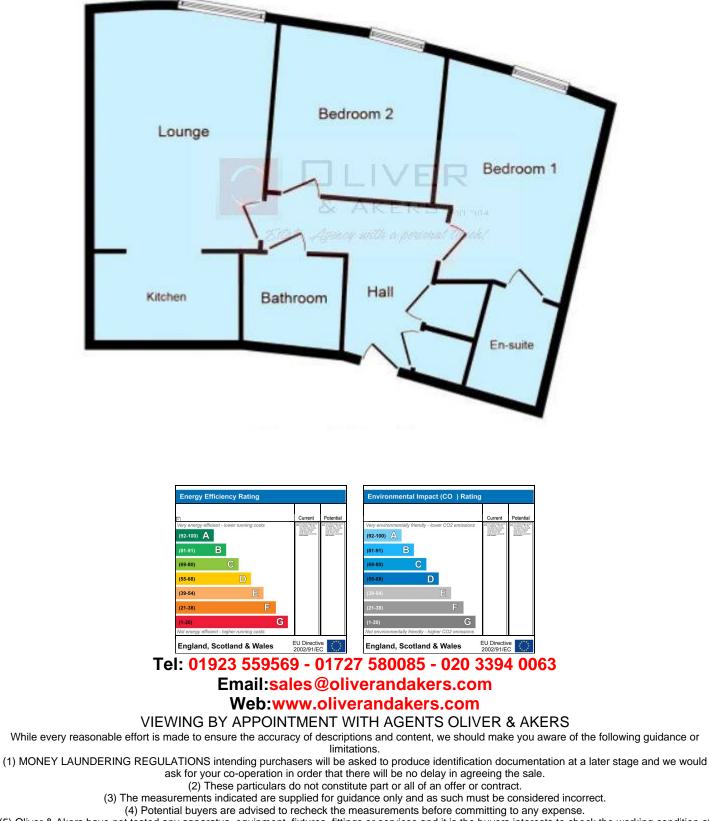

## Lockhart Road, Watford, Herts, WD17

**Accommodation Comprises** 

**Entrance Hall** 

Lounge 15'3" x 11'9" (4.65m x 3.58m)

Kitchen Area 10'0" x 5'10" (3.05m x 1.78m)

Bedroom One 13'2" x 10'0" (4.01m x 3.05m)

**En-Suite Shower Room** 

Bedroom Two 10'9" x 9'6" (3.28m x 2.90m)

Bathroom

Exterior

**Allocated Parking** 

**Communal Gardens** 

**Communal Gym** 

(5) Oliver & Akers have not tested any apparatus, equipment, fixtures, fittings or services and it is the buyers interests to check the working condition of any appliance.