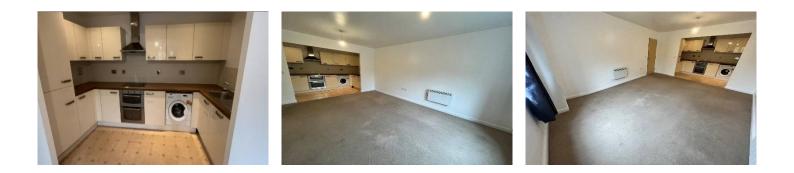

## Lockhart Road, Watford, Herts, WD17

**Accommodation Comprises** 

**Entrance Hall** 

Lounge 15'3" x 11'9" (4.65m x 3.58m)

Kitchen Area 10'0" x 5'10" (3.05m x 1.78m)

Bedroom One 13'2" x 10'0" (4.01m x 3.05m)

**En-Suite Shower Room** 

Bedroom Two 10'9" x 9'6" (3.28m x 2.90m)

Bathroom

Exterior

**Allocated Parking** 

**Communal Gardens** 

**Communal Gym** 

(5) Oliver & Akers have not tested any apparatus, equipment, fixtures, fittings or services and it is the buyers interests to check the working condition of any appliance.