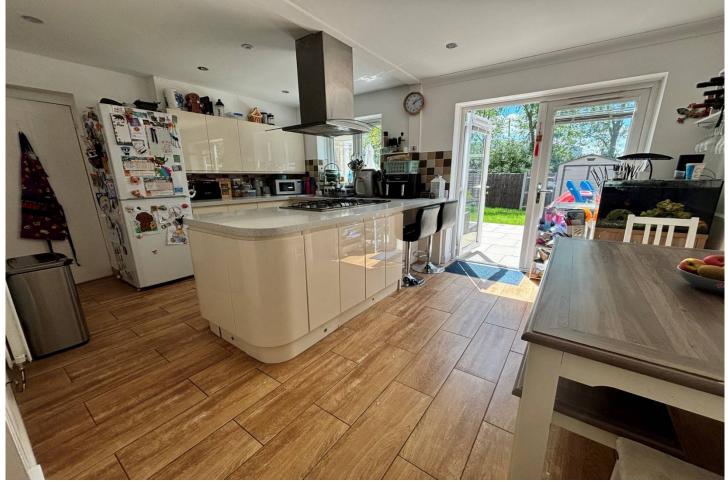

## Alsop Close, London Colney, St Albans, Herts, AL2

**Accommodation Comprises** 

**Entrance Hall** 

**Guest WC** 

Lounge 14'6" x 12'6" (4.42m x 3.81m)

Kitchen/ Dining Room 15'8" x 11'4" (4.78m x 3.45m)

Utility Room 8'2" x 7'8" (2.49m x 2.34m)