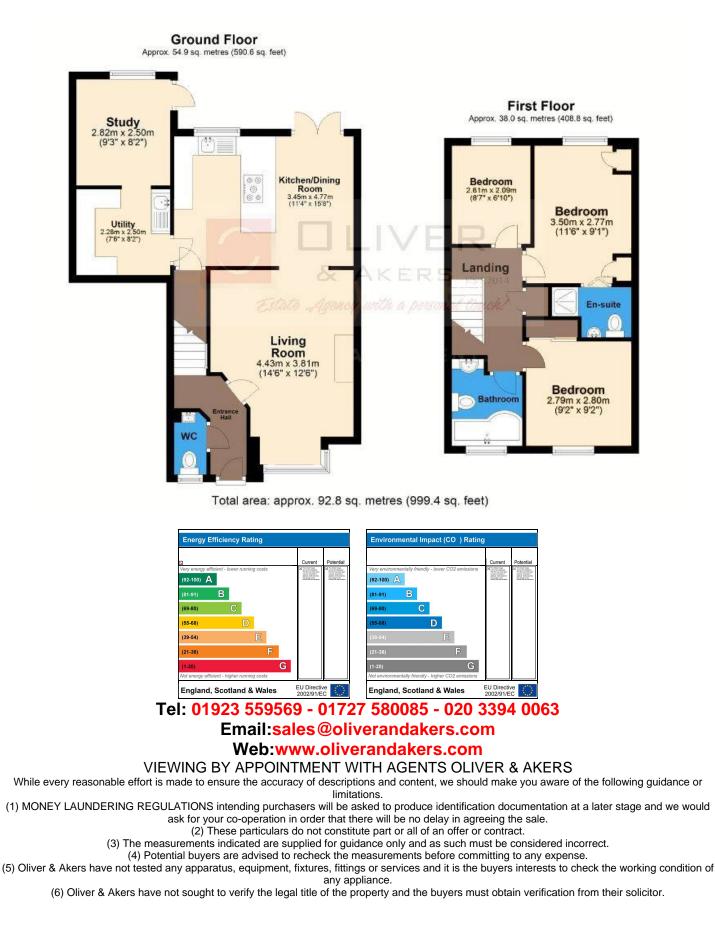

## Alsop Close, London Colney, St Albans, Herts, AL2

**Accommodation Comprises** 

**Entrance Hall** 

**Guest WC** 

Lounge 14'6" x 12'6" (4.42m x 3.81m)

Kitchen/ Dining Room 15'8" x 11'4" (4.78m x 3.45m)

Utility Room 8'2" x 7'8" (2.49m x 2.34m)

Study 9'3" x 8'2" (2.82m x 2.49m)

**Stairs to First Floor** 

**First Floor Landing** 

Bedroom One 11'6" x 9'1" (3.51m x 2.77m)

**En-Suite Shower Room** 

Bedroom Two 9'2" x 9'2" (2.79m x 2.79m)

Bedroom Three 8'7" x 6'10" (2.62m x 2.08m)

Family Bathroom

Exterior

Rear Garden

**Garden and Parking** 

**Planning Permission** 

Planning Application Granted to convert loft with a dormer and en-suite bathroom. 5/2023/2498