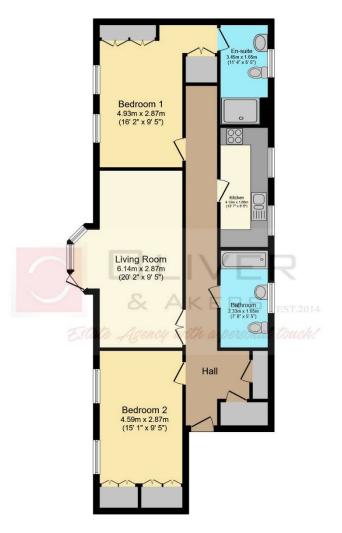

## Beningfield Drive, Napsbury Park, St Albans, Herts, AL2

**Accommodation Comprises** 

Entrance Hall

Lounge/Diner 20'2" x 9'5" (6.15m x 2.87m)(Exc Bay)

Kitchen 13'7" x 5'5" (4.14m x 1.65m)

Bedroom One 16'2" x 9'5" (4.93m x 2.87m)

**En-Suite Shower Room** 

Bedroom Two 15'1" x 9'5" (4.60m x 2.87m)

Bathroom

Exterior

**Allocated Parking** 

**Communal Gardens and Grounds** 

Total floor area 90.4 sq.m. (973 sq.ft.) approx

| a                                           | Current                                                                                                                                          | Potential                                                                                                                                     |                                                     | Current                                                                                                                                      | Pote                                                                                                                                                                                                                                                                                                                                                                                                                                                                                                                                                                                                                                                                                                                                                                                                                                                                                                                                                                                                                                                                                                                                                                                                                                                                                                                                                                                                                                                                                                                                                                                                                                                                                                                                                                                                                                                                                                                                                                                                                                                                                                                                                                                                                                                                                                                                                                                                                                                                                                                                                                                                                                                        |
|---------------------------------------------|--------------------------------------------------------------------------------------------------------------------------------------------------|-----------------------------------------------------------------------------------------------------------------------------------------------|-----------------------------------------------------|----------------------------------------------------------------------------------------------------------------------------------------------|-------------------------------------------------------------------------------------------------------------------------------------------------------------------------------------------------------------------------------------------------------------------------------------------------------------------------------------------------------------------------------------------------------------------------------------------------------------------------------------------------------------------------------------------------------------------------------------------------------------------------------------------------------------------------------------------------------------------------------------------------------------------------------------------------------------------------------------------------------------------------------------------------------------------------------------------------------------------------------------------------------------------------------------------------------------------------------------------------------------------------------------------------------------------------------------------------------------------------------------------------------------------------------------------------------------------------------------------------------------------------------------------------------------------------------------------------------------------------------------------------------------------------------------------------------------------------------------------------------------------------------------------------------------------------------------------------------------------------------------------------------------------------------------------------------------------------------------------------------------------------------------------------------------------------------------------------------------------------------------------------------------------------------------------------------------------------------------------------------------------------------------------------------------------------------------------------------------------------------------------------------------------------------------------------------------------------------------------------------------------------------------------------------------------------------------------------------------------------------------------------------------------------------------------------------------------------------------------------------------------------------------------------------------|
| Very energy efficient - lower running costs | The Initial Inspectation<br>for Explored The Inter-<br>mention from the Inter-<br>tion of the Inter-<br>tion of the Inter-<br>tion of the Inter- | The local integrations<br>for significant. The file<br>may have been recent,<br>manned or abient.<br>Berly that the local<br>arithmetic local | Very environmentally friendly - lower CO2 emissions | The local inage second<br>iso stapped. The fac<br>may have been meetin,<br>meaning a defend,<br>work that the loc<br>soles is the second for | The local<br>be digited<br>may have<br>to any have |
| (92-100) <b>A</b>                           | and housine.                                                                                                                                     | and leaders                                                                                                                                   | (92-100) 🖄                                          | and leader.                                                                                                                                  | etha                                                                                                                                                                                                                                                                                                                                                                                                                                                                                                                                                                                                                                                                                                                                                                                                                                                                                                                                                                                                                                                                                                                                                                                                                                                                                                                                                                                                                                                                                                                                                                                                                                                                                                                                                                                                                                                                                                                                                                                                                                                                                                                                                                                                                                                                                                                                                                                                                                                                                                                                                                                                                                                        |
| (81-91) <b>B</b>                            |                                                                                                                                                  |                                                                                                                                               | (81-91)                                             |                                                                                                                                              |                                                                                                                                                                                                                                                                                                                                                                                                                                                                                                                                                                                                                                                                                                                                                                                                                                                                                                                                                                                                                                                                                                                                                                                                                                                                                                                                                                                                                                                                                                                                                                                                                                                                                                                                                                                                                                                                                                                                                                                                                                                                                                                                                                                                                                                                                                                                                                                                                                                                                                                                                                                                                                                             |
| (69-80) C                                   |                                                                                                                                                  |                                                                                                                                               | (69-80)                                             |                                                                                                                                              |                                                                                                                                                                                                                                                                                                                                                                                                                                                                                                                                                                                                                                                                                                                                                                                                                                                                                                                                                                                                                                                                                                                                                                                                                                                                                                                                                                                                                                                                                                                                                                                                                                                                                                                                                                                                                                                                                                                                                                                                                                                                                                                                                                                                                                                                                                                                                                                                                                                                                                                                                                                                                                                             |
| (55-68)                                     |                                                                                                                                                  |                                                                                                                                               | (55-68) D                                           |                                                                                                                                              |                                                                                                                                                                                                                                                                                                                                                                                                                                                                                                                                                                                                                                                                                                                                                                                                                                                                                                                                                                                                                                                                                                                                                                                                                                                                                                                                                                                                                                                                                                                                                                                                                                                                                                                                                                                                                                                                                                                                                                                                                                                                                                                                                                                                                                                                                                                                                                                                                                                                                                                                                                                                                                                             |
| (39-54)                                     |                                                                                                                                                  |                                                                                                                                               | (39-54)                                             |                                                                                                                                              |                                                                                                                                                                                                                                                                                                                                                                                                                                                                                                                                                                                                                                                                                                                                                                                                                                                                                                                                                                                                                                                                                                                                                                                                                                                                                                                                                                                                                                                                                                                                                                                                                                                                                                                                                                                                                                                                                                                                                                                                                                                                                                                                                                                                                                                                                                                                                                                                                                                                                                                                                                                                                                                             |
| (21-38)                                     |                                                                                                                                                  |                                                                                                                                               | (21-38) F                                           |                                                                                                                                              |                                                                                                                                                                                                                                                                                                                                                                                                                                                                                                                                                                                                                                                                                                                                                                                                                                                                                                                                                                                                                                                                                                                                                                                                                                                                                                                                                                                                                                                                                                                                                                                                                                                                                                                                                                                                                                                                                                                                                                                                                                                                                                                                                                                                                                                                                                                                                                                                                                                                                                                                                                                                                                                             |
| (1-20) G                                    |                                                                                                                                                  |                                                                                                                                               | (1-20) G                                            |                                                                                                                                              |                                                                                                                                                                                                                                                                                                                                                                                                                                                                                                                                                                                                                                                                                                                                                                                                                                                                                                                                                                                                                                                                                                                                                                                                                                                                                                                                                                                                                                                                                                                                                                                                                                                                                                                                                                                                                                                                                                                                                                                                                                                                                                                                                                                                                                                                                                                                                                                                                                                                                                                                                                                                                                                             |
| Not energy efficient - higher running costs |                                                                                                                                                  |                                                                                                                                               | Not environmentally friendly - higher CO2 emissions |                                                                                                                                              |                                                                                                                                                                                                                                                                                                                                                                                                                                                                                                                                                                                                                                                                                                                                                                                                                                                                                                                                                                                                                                                                                                                                                                                                                                                                                                                                                                                                                                                                                                                                                                                                                                                                                                                                                                                                                                                                                                                                                                                                                                                                                                                                                                                                                                                                                                                                                                                                                                                                                                                                                                                                                                                             |