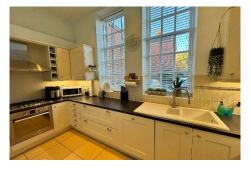

## Beningfield Drive, Napsbury Park, St Albans, Herts, AL2

**Accommodation Comprises** 

Entrance Hall

Lounge/Diner 20'2" x 9'5" (6.15m x 2.87m)(Exc Bay)

Kitchen 13'7" x 5'5" (4.14m x 1.65m)

Bedroom One 16'2" x 9'5" (4.93m x 2.87m)