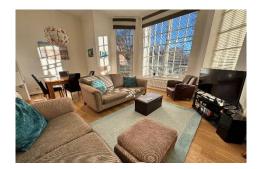

## Beningfield Drive, Napsbury Park, St Albans, Herts, AL2

**Accommodation Comprises** 

Entrance Hall

Lounge/Diner 20'2" x 9'5" (6.15m x 2.87m)(Exc Bay)

Kitchen 13'7" x 5'5" (4.14m x 1.65m)

Bedroom One 16'2" x 9'5" (4.93m x 2.87m)