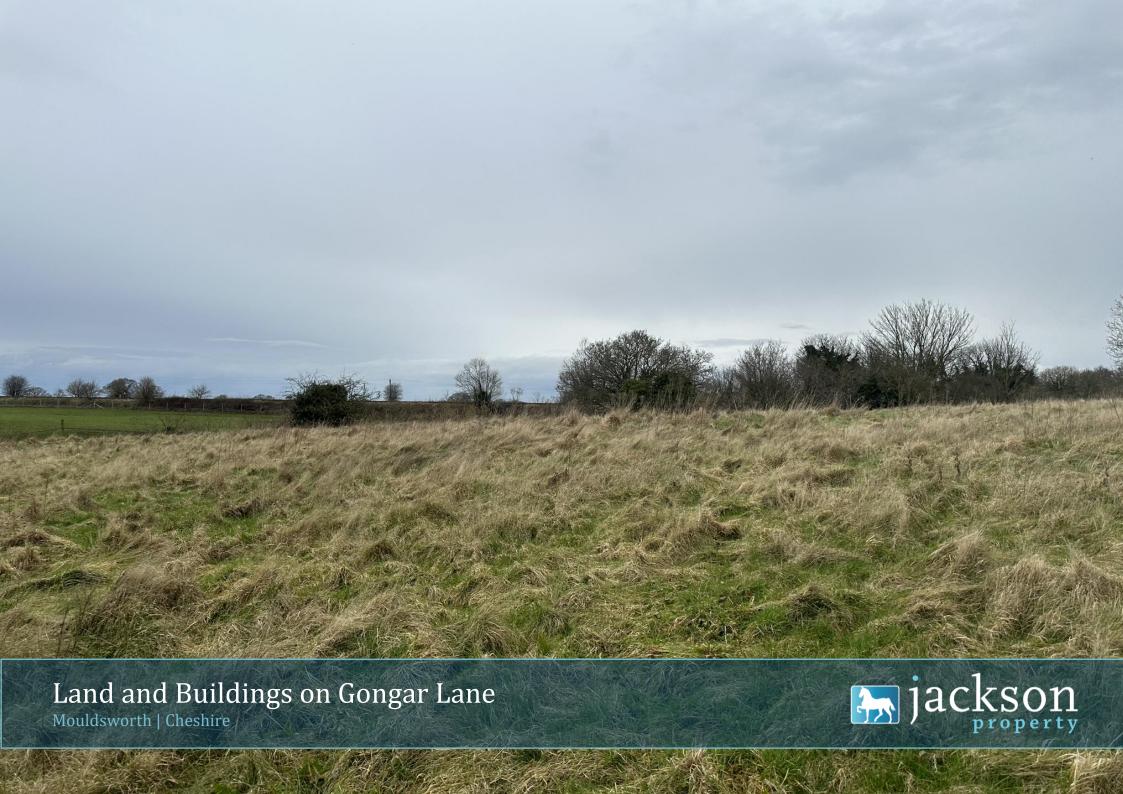

# Land and Buildings on Gongar Lane Mouldsworth Cheshire, CH3 8BB

An excellent opportunity to acquire a 2-acre block of land with outbuildings, in a sought-after location of Cheshire.

- Located in the sought-after rural area of Mouldsworth
- Range of timber buildings with concrete floors
- Access of main road
- Mains water connected
- Excellent equestrian potential
- Stunning views across the Cheshire countryside
- Circa 2.03 acre block

### Description

This is a rare opportunity to purchase a block of land with equestrian potential in a sought-after location. It offers a unique opportunity to own a block of land with equestrian potential, within its own surrounding land.

The buildings are timber built under a corrugated roof. They have been used for agricultural purposes with concrete floors in part and mezzanine levels.

The land is a total of 2.03 acres including the timber range if buildings and the elevated grazing paddocks with stunning views across the Cheshire countryside.