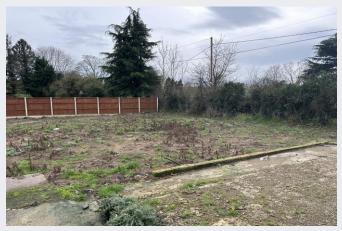

### Description

This is a rare opportunity to purchase a block of land with equestrian potential in a sought-after location. It offers a unique opportunity to own a block of land with equestrian potential, within its own surrounding land.

The buildings are timber built under a corrugated roof. They have been used for agricultural purposes with concrete floors in part and mezzanine levels.

The land is a total of 2.03 acres including the timber range if buildings and the elevated grazing paddocks with stunning views across the Cheshire countryside.