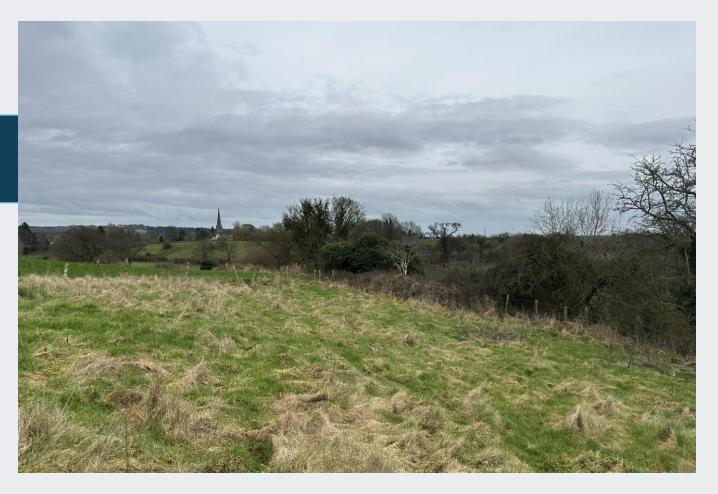

The land is accessed off Gongar Lane, just a short distance from both the villages of Mouldsworth and Ashton. It's located in a secluded position, yet within easy access to local main roads, villages and towns.

The buildings are timber built under a corrugated roof. They have been used for agricultural purposes with concrete floors in part and mezzanine levels.

The land is a total of 2.03 acres including the timber range if buildings and the elevated grazing paddocks with stunning views across the Cheshire countryside.