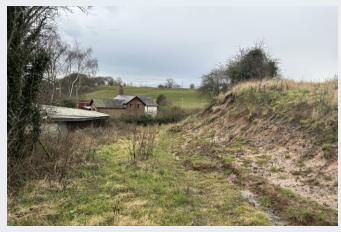

The buildings are timber built under a corrugated roof. They have been used for agricultural purposes with concrete floors in part and mezzanine levels.

The land is a total of 2.03 acres including the timber range if buildings and the elevated grazing paddocks with stunning views across the Cheshire countryside.