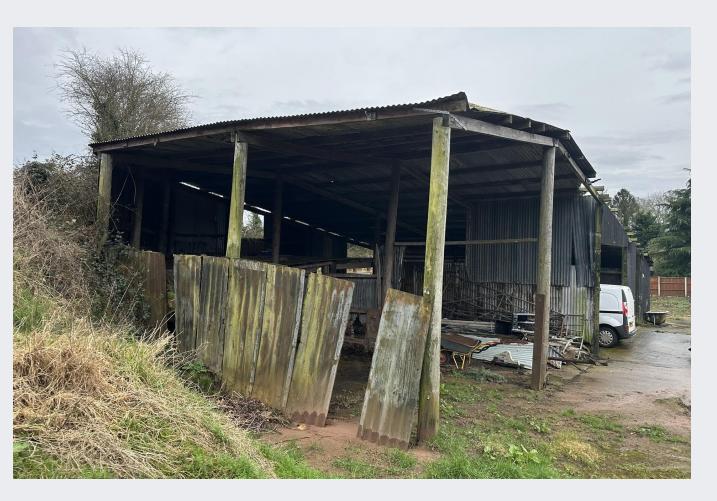

# Land and Buildings on Gongar Lane Mouldsworth Cheshire, CH3 8BB

An excellent opportunity to acquire a 2-acre block of land with outbuildings, in a sought-after location of Cheshire.

- Located in the sought-after rural area of Mouldsworth
- Range of timber buildings with concrete floors
- Access of main road
- Mains water connected
- Excellent equestrian potential
- Stunning views across the Cheshire countryside
- Circa 2.03 acre block

The buildings are timber built under a corrugated roof. They have been used for agricultural purposes with concrete floors in part and mezzanine levels.

The land is a total of 2.03 acres including the timber range if buildings and the elevated grazing paddocks with stunning views across the Cheshire countryside.