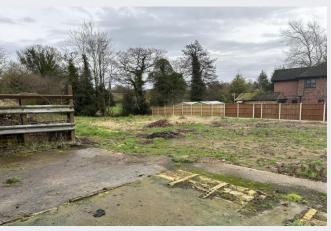

### Description

This is a rare opportunity to purchase a block of land with equestrian potential in a sought-after location. It offers a unique opportunity to own a block of land with equestrian potential, within its own surrounding land.

The buildings are timber built under a corrugated roof. They have been used for agricultural purposes with concrete floors in part and mezzanine levels.

The land is a total of 2.03 acres including the timber range if buildings and the elevated grazing paddocks with stunning views across the Cheshire countryside.