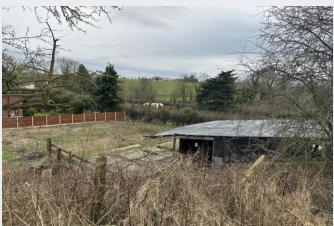

The buildings are timber built under a corrugated roof. They have been used for agricultural purposes with concrete floors in part and mezzanine levels.

The land is a total of 2.03 acres including the timber range if buildings and the elevated grazing paddocks with stunning views across the Cheshire countryside.