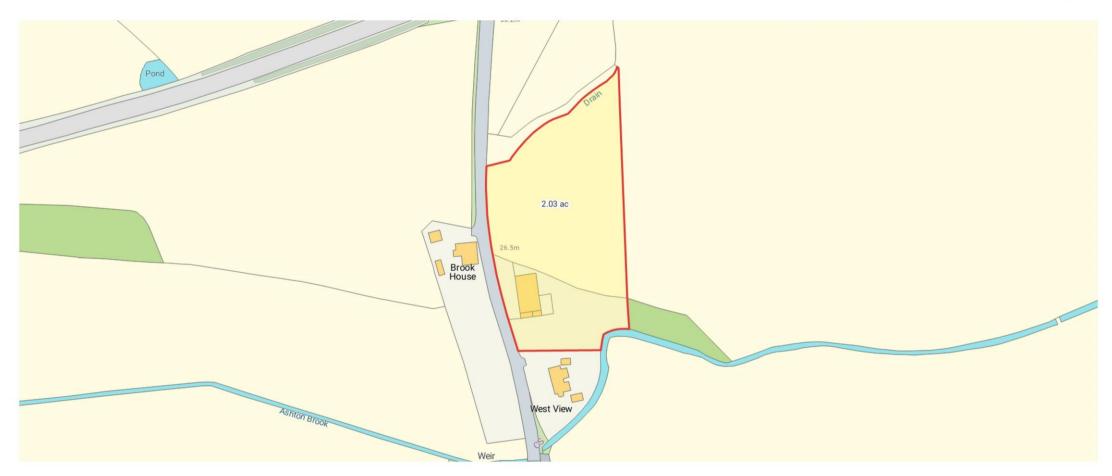

# Land and Buildings on Gongar Lane Mouldsworth Cheshire, CH3 8BB

An excellent opportunity to acquire a 2-acre block of land with outbuildings, in a sought-after location of Cheshire.

- Located in the sought-after rural area of Mouldsworth
- Range of timber buildings with concrete floors
- Access of main road
- Mains water connected
- Excellent equestrian potential
- Stunning views across the Cheshire countryside
- Circa 2.03 acre block

The land is accessed off Gongar Lane, just a short distance from both the villages of Mouldsworth and Ashton. It's located in a secluded position, yet within easy access to local main roads, villages and towns.

The buildings are timber built under a corrugated roof. They have been used for agricultural purposes with concrete floors in part and mezzanine levels.

The land is a total of 2.03 acres including the timber range if buildings and the elevated grazing paddocks with stunning views across the Cheshire countryside.

## Land and Buildings on Gongar Lane, Mouldsworth, Cheshire, CH3 8BB

Produced on Feb 22, 2024.
© Crown copyright and database right 2024 (licence number 100059532)

Shropshire (Head Office)

Address: Franks Barn, Preston on Severn, Uffington, Shrewsbury, SY4 4TB Contact Number: 01743 709249