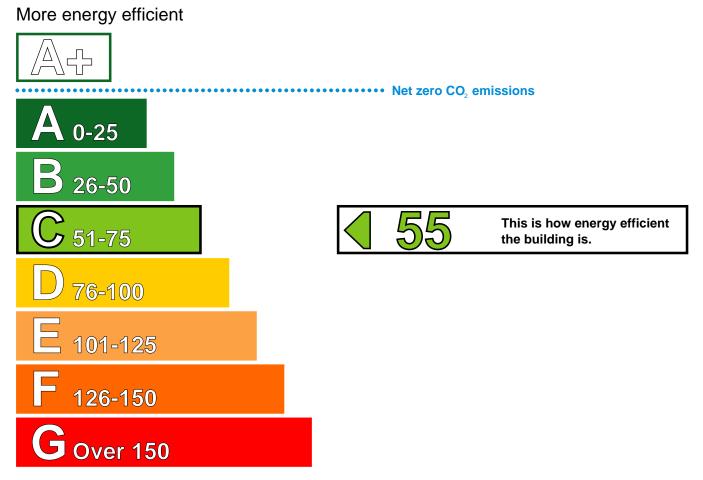

## Energy Performance Asset Rating

Less energy efficient

## **Technical information**

| Main heating fuel:                                           | Natural G        | as    |
|--------------------------------------------------------------|------------------|-------|
| Building environment:                                        | Air Conditioning |       |
| Total useful floor area (m <sup>2</sup> ):                   |                  | 199   |
| Building complexity (NOS level): 4                           |                  | 4     |
| Building emission rate (kgCO <sub>2</sub> /m <sup>2</sup> ): |                  | 35.01 |