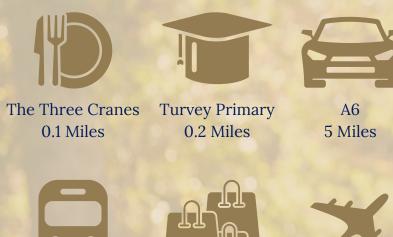

### Location & Amenities

Famous for it's stone built cottages and picturesque surroundings, Turvey boasts an array of local amenities including independent shops, two highly rated public houses serving quality food and a primary school. There are also plenty of opportunities for sports enthusiasts with cricket, football and tennis facilities located in the village.

Conveniently, Turvey is also located just 7 miles west of Bedford and 13 miles north of Milton Keynes. This means residents can live a quintessential village life and easily take advantage of nearby amenities and transport facilities.