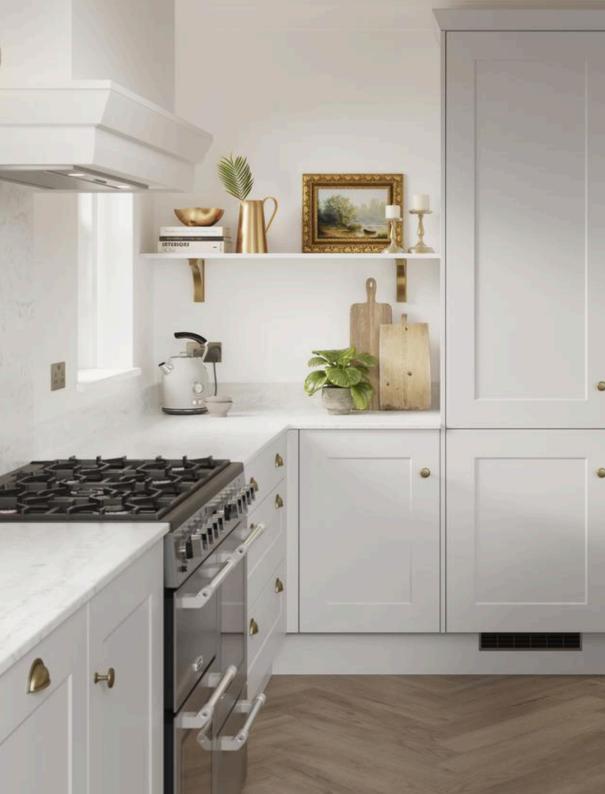

# Specification

#### Kitchens

Traditional shaker-style kitchens Breakfast island to selected plots 4 or 5 burner gas hob 3 in 1 filtered boiling hot tap LED plinth lighting Integrated gas fan oven & fridge-freezer Integrated washer-dryer & dishwasher to selected plots 1.5 bowl stainless steel sinks with drainers Glass splashbacks to hob areas