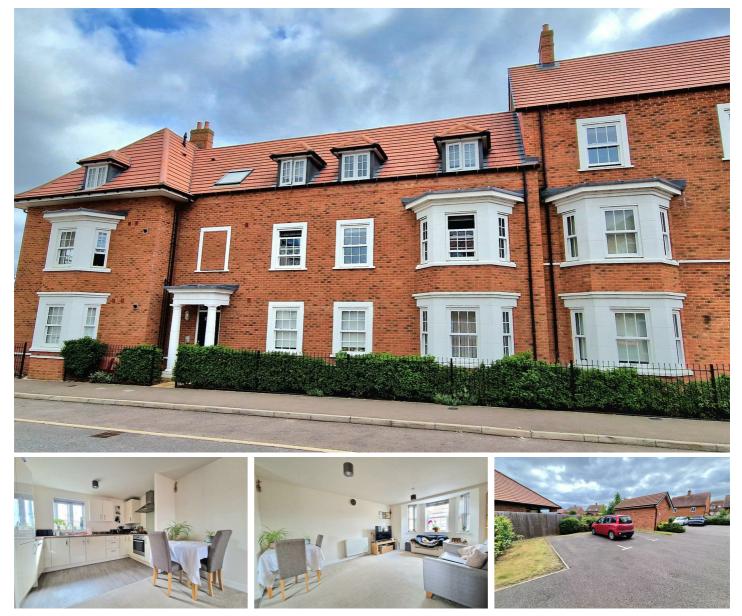

Danegeld Avenue, Great Denham, Bedford, MK40 4SS £230,000 Leasehold

A superb 2 double bedroom first floor apartment ideally located in the popular village of Great Denham, just a short walk from local amenities, schools and the Country Park. This modern apartment offers spacious living accommodation throughout and boasts a welcoming entrance hall with storage cupboards, a light & airy bay fronted lounge area with an open outlook leading onto a beautifully presented kitchen/dining area with integrated appliances. There are 2 double bedrooms both with space for wardrobes, a stylish en suite to the master bedroom and a well presented family bathroom. On the outside the property has the benefit of an allocated parking space and access to a communal garden & bin/bike sheds. Book your viewing now to avoid missing out!