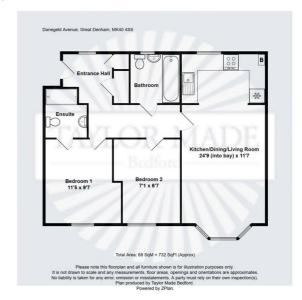

### **Entrance Hall**

## Lounge/Kitchen/Diner

24'9 (into bay) x 11'7 (7.54m (into bay) x 3.53m)

### Bedroom 1

11'5 x 9'7 (3.48m x 2.92m)

**En Suite** 

### Bedroom 2

7'1 x 6'7 (2.16m x 2.01m)

**Family Bathroom** 

**Allocated Parking Space** 

Bin & Bike Storage