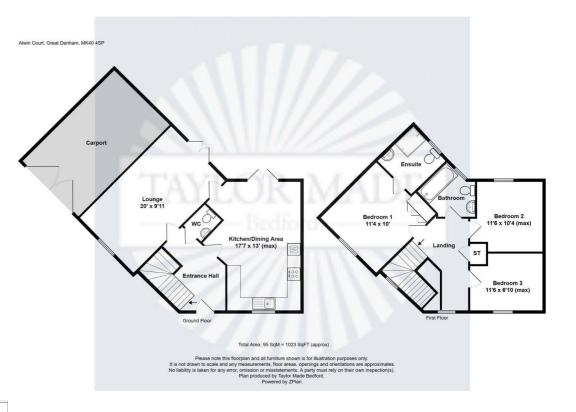

#### **Entrance Hall**

#### Cloakroom

Lounge 20' x 9'11 (6.10m x 3.02m)

Kitchen/Dining Room 17'7 x 13' (max) (5.36m x 3.96m (max))

#### Landing

Bedroom 1 11'4 x 10' (3.45m x 3.05m)

#### En Suite

Bedroom 2 11'6 x 10'4 (3.51m x 3.15m)

#### Bedroom 3 11'6 x 6'10 (3.51m x 2.08m)

Family Bathroom

Rear Garden

### Carport & Driveway