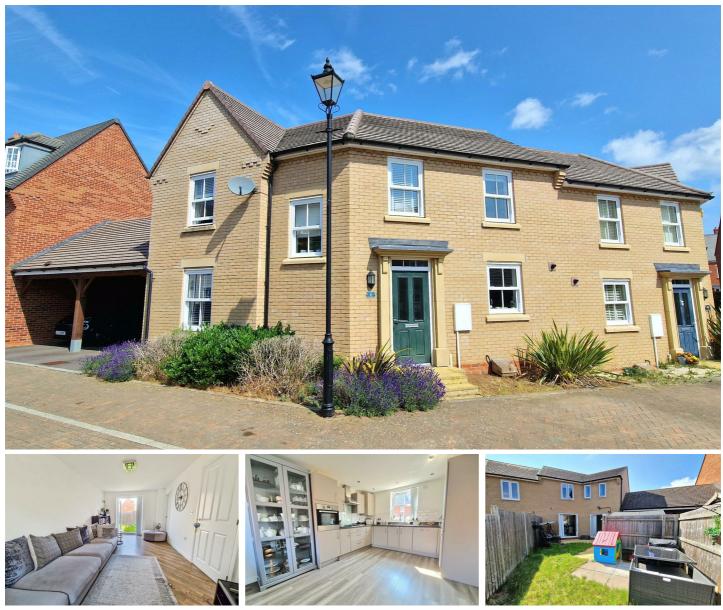

# Alwin Court, Great Denham, Bedford, MK40 4SP Guide price £375,000 Freehold

A beautifully presented 3 bedroom double fronted family home ideally located in this quiet cul de sac in the highly popular village of Great Denham. Presented in show home condition, this stunning property offers spacious living accommodation throughout including a large and welcoming entrance hall, cloakroom, a light & airy lounge with French doors to the rear of the property, a fabulous kitchen/diner with fitted appliances and French patio doors leading out to the garden. Upstairs you will find a large landing area leading through to a stylish master bedroom and en-suite. There are a further 2 generous sized bedrooms and a modern family bathroom. On the outside there is an enclosed rear garden with a paved seating area and gated access to the side. To the front the property benefits by having a carport driveway to the side of the property and neatly maintained front garden. Being just a short walk to the local schools, shops and the Great Denham Country Park, this superb property makes an ideal family home.

#### **Entrance Hall**

#### Cloakroom

Lounge 20' x 9'11 (6.10m x 3.02m)

Kitchen/Dining Room 17'7 x 13' (max) (5.36m x 3.96m (max))

#### Landing

Bedroom 1 11'4 x 10' (3.45m x 3.05m)

#### En Suite

Bedroom 2 11'6 x 10'4 (3.51m x 3.15m)

#### Bedroom 3 11'6 x 6'10 (3.51m x 2.08m)

Family Bathroom

Rear Garden

### Carport & Driveway