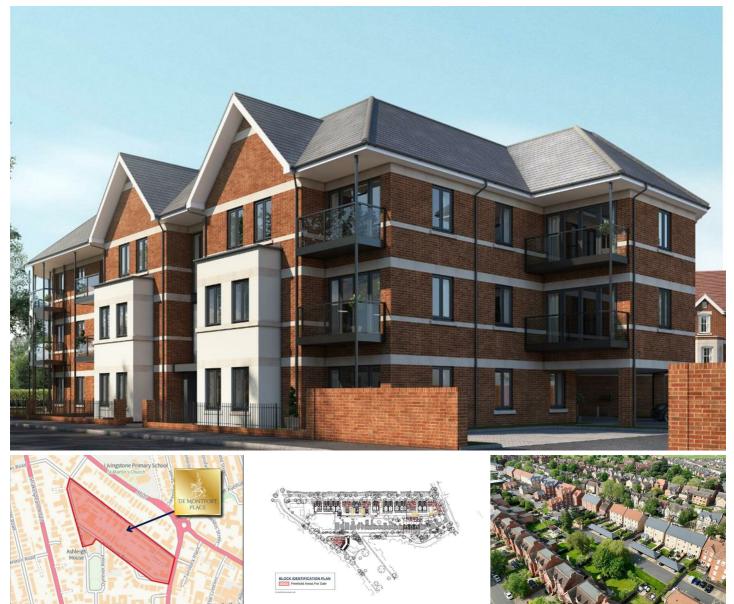

## Warwick Avenue, , Bedford, MK40 2EQ Guide price £300,000 Freehold

Taylor Land are delighted to offer for sale the freehold interest/ground rent investment of 95 flats in De Montfort Place and a further 19 apartments in Haymarket Rise. The apartments were completed between 2017 and 2022 located in the tree lined streets of Warwick Avenue and Lansdowne Road on the outskirts of Bedford Town Centre.

De Montfort Place is well positioned for Bedford Town's many amenities including a diverse selection of shops, cafes, pubs, bars, and restaurants. This rarely available investment opportunity will produce a lucrative income for a discerning investor or asset management company in a location where the rental demand is soaring.