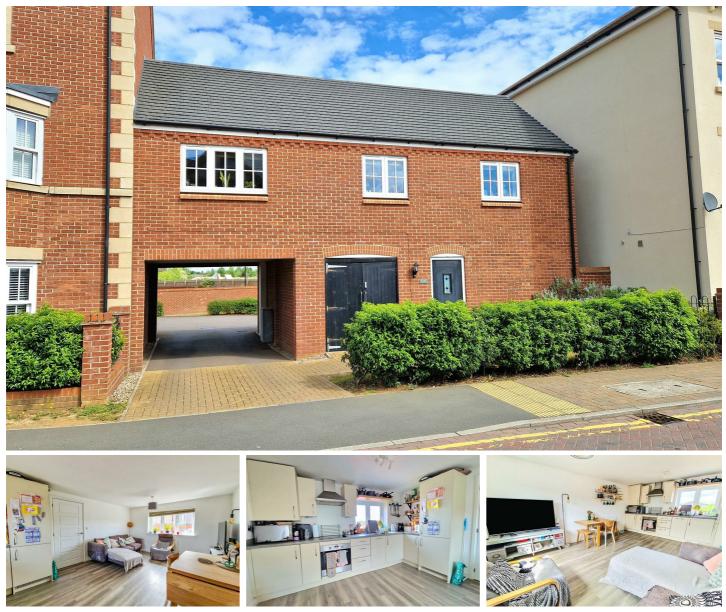

# Saxon Way, Great Denham, Bedford, MK40 4TN £262,500 Leasehold

A beautifully presented 2 bedroom coach house ideally located in the popular village of Great Denham. Presented in superb condition throughout, this stunning property offers spacious living accommodation including an entrance hall with stairs to the landing. Along the hallway there is 17ft open planned dual aspect lounge/kitchen/diner with fitted appliances to the kitchen area. The property boasts a large light & airy master bedroom with a modern en suite, a generous size double 2nd bedroom and a well presented family bathroom. Externally the property offers an allocated parking space in a parking courtyard and access to communal bike/bin stores. Being just a short walk to the local shops, schools and the Country Park, this superb coach house makes the ideal home.