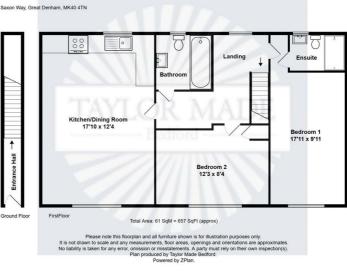

## **Entrance Hall**

#### Landing

Kitchen/Dining/Living Room 17'10 x 12'4 (5.44m x 3.76m)

Bedroom 1 17'11 x 9'11 (5.46m x 3.02m)

### Ensuite

Bedroom 2 12'3 x 8'4 (3.73m x 2.54m)

# Bathroom

**Allocated Parking** 