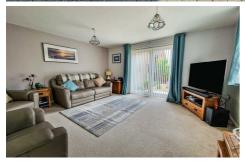

The superbly presented accommodation briefly comprises of entrance hall, guest cloakroom, Living Room with french doors to the rear garden, separate dining room, luxury refitted kitchen/breakfast room with integrated appliances and quartz work surfaces. On the first floor there is a master bedroom with en suite shower room, and very generous second double bedroom and two larger than average single bedrooms, one with fitted wardrobes, and a refitted family shower room with large walk in shower tray. Externally the property has generous and well stocked front and side gardens, there is a driveway and garage and fully enclosed west facing rear garden that has been hard landscaped for easy maintenance and is an ideal entertainment space.

### **Living Room**

15'3 x 15' (max) (4.65m x 4.57m (max))