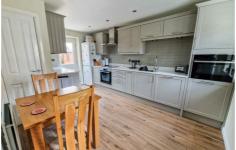

The superbly presented accommodation briefly comprises of entrance hall, guest cloakroom, Living Room with french doors to the rear garden, separate dining room, luxury refitted kitchen/breakfast room with integrated appliances and quartz work surfaces. On the first floor there is a master bedroom with en suite shower room, and very generous second double bedroom and two larger than average single bedrooms, one with fitted wardrobes, and a refitted family shower room with large walk in shower tray. Externally the property has generous and well stocked front and side gardens, there is a driveway and garage and fully enclosed west facing rear garden that has been hard landscaped for easy maintenance and is an ideal entertainment space.

### Kitchen/Breakfast Room

15' x 10'1 (4.57m x 3.07m)