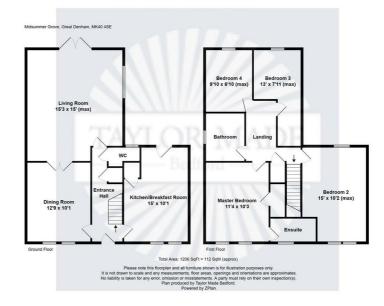

The superbly presented accommodation briefly comprises of entrance hall, guest cloakroom, Living Room with french doors to the rear garden, separate dining room, luxury refitted kitchen/breakfast room with integrated appliances and quartz work surfaces. On the first floor there is a master bedroom with en suite shower room, and very generous second double bedroom and two larger than average single bedrooms, one with fitted wardrobes, and a refitted family shower room with large walk in shower tray. Externally the property has generous and well stocked front and side gardens, there is a driveway and garage and fully enclosed west facing rear garden that has been hard landscaped for easy maintenance and is an ideal entertainment space.

### **Living Room**

15'3 x 15' (max) (4.65m x 4.57m (max))

## **Dining Room**

12'9 x 10'1 (3.89m x 3.07m)

### Kitchen/Breakfast Room

15' x 10'1 (4.57m x 3.07m)

#### Bedroom 1

11'4 x 10'3 (3.45m x 3.12m)

### Bedroom 2

15' x 10'2 (max) (4.57m x 3.10m (max))

## Bedroom 3

13' x 7'11 (max) (3.96m x 2.41m (max))

### Bedroom 4

9'10 x 6'10 (max) (3.00m x 2.08m (max))