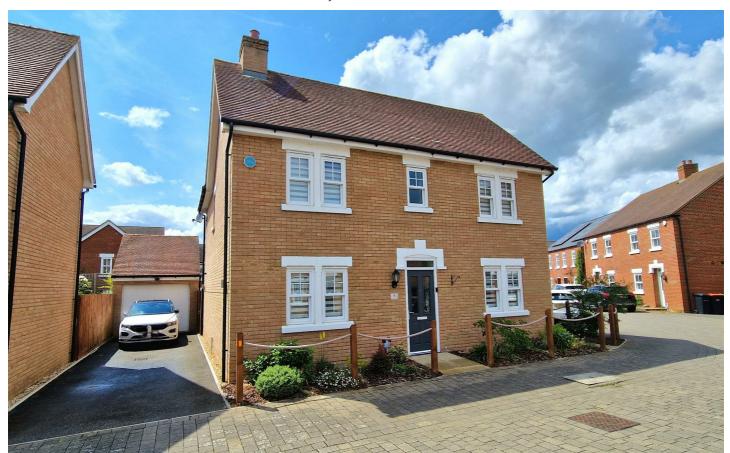

# Midsummer Grove, Great Denham, Bedford, MK40 4SE £475,000 Freehold

A delightful four bedroom detached family home that has been much improved and upgraded by the present owners and now benefits from recently refitted kitchen and shower room. The property is situated on a corner plot in a quiet cul de sac location and has a private driveway with parking for 2 cars leading to a detached single garage.

The superbly presented accommodation briefly comprises of entrance hall, guest cloakroom, Living Room with french doors to the rear garden, separate dining room, luxury refitted kitchen/breakfast room with integrated appliances and quartz work surfaces. On the first floor there is a master bedroom with en suite shower room, and very generous second double bedroom and two larger than average single bedrooms, one with fitted wardrobes, and a refitted family shower room with large walk in shower tray. Externally the property has generous and well stocked front and side gardens, there is a driveway and garage and fully enclosed west facing rear garden that has been hard landscaped for easy maintenance and is an ideal entertainment space.

## 2 Driveway Spaces