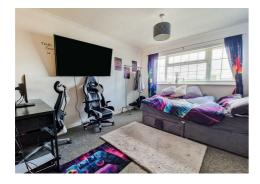

#### Bedroom 1

12'7 x 10 (3.84m x 3.05m)

#### Bedroom 2

11'1 x 10 (3.38m x 3.05m)

#### Bedroom 3

11'7 (max) x 7'2 (3.53m (max) x 2.18m)