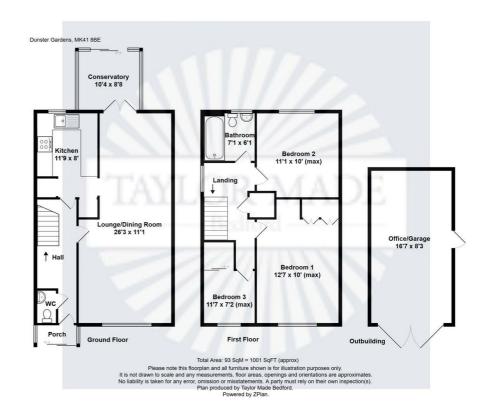

# Dunster Gardens, , Bedford, MK41 8BE Guide price £385,000 Freehold

A superb 3 bedroom detached family home ideally positioned occupying a corner plot in this peaceful cul de sac in the desirable suburb of Putnoe. This stunning property offers spacious living accommodation across 2 floors including a convenient entrance porch and a welcoming entrance hall with a cloakroom. The doorway then leads through to an impressive 26ft lounge/dining room which follows on to a fantastic conservatory looking out to the garden and the downstairs is completed by a stylish & beautifully presented kitchen. Upstairs the 3 well proportioned bedrooms offer flexible accommodation with fitted wardrobes to bedroom 1 & 3 and a modern family bathroom. Outside the property boasts an enclosed South facing rear garden and with access to the garage/office. To the front of the property there is a large paved driveway providing plenty of parking. Being just a short walk to local shops, schools and parks, this fantastic property would make the ideal family home.

#### **Porch**

#### **Entrance Hall**

## Lounge/Dining Room

26'3 x 11'11 (8.00m x 3.63m)

#### Conservatory

10'4 x 8'8 (3.15m x 2.64m)

#### Kitchen

11'9 x 8 (3.58m x 2.44m)

#### Landing

#### Bedroom 1

12'7 x 10 (3.84m x 3.05m)

#### Bedroom 2

11'1 x 10 (3.38m x 3.05m)

#### Bedroom 3

11'7 (max) x 7'2 (3.53m (max) x 2.18m)

# **Family Bathroom**

## Garage/Office

16'7 x 8'3 (5.05m x 2.51m)

#### Front Driveway