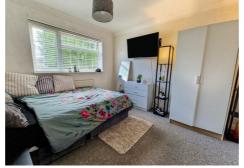

#### Bedroom 1

12'7 x 10 (3.84m x 3.05m)

#### Bedroom 2

11'1 x 10 (3.38m x 3.05m)

#### Bedroom 3

11'7 (max) x 7'2 (3.53m (max) x 2.18m)