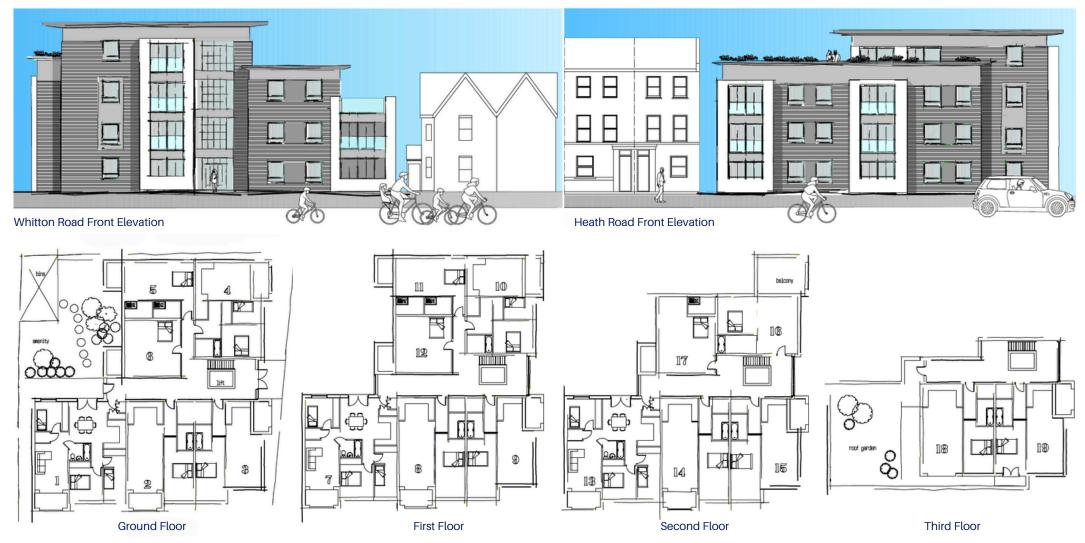

#### \*Feasibility drawings for indicative purposes only

### **FEASIBILITY STUDY:**

This recent feasibility study (pictured above) shows a 4/5 storey, 19 unit apartment scheme has received a positive reaction from council