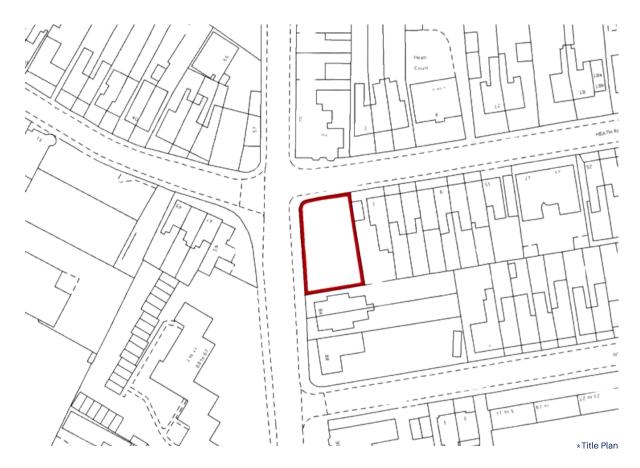

### **DESCRIPTION**

Taylor Land is delighted to bring to the market this prime development site located in the London Borough of Hounslow, a stone's throw away from the Town Centre and Train Station.

Previously used as a car park, this site extends to 0.11 Acres (sts) and is located on a generous corner plot between Whitton Road and Heath Road.