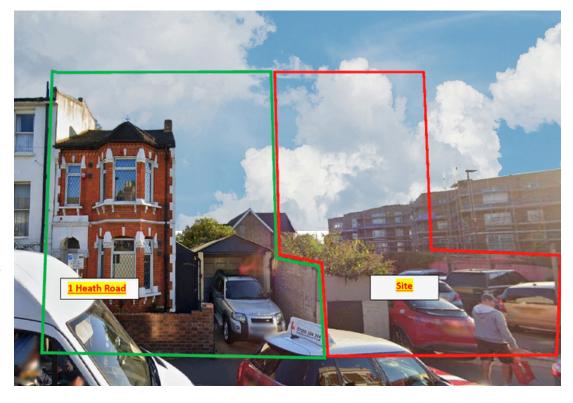

### **DESCRIPTION**

Taylor Land is delighted to bring to the market this prime development site located in the London Borough of Hounslow, a stone's throw away from the Town Centre and Train Station.

Previously used as a car park, this site extends to 0.11 Acres (sts) and is located on a generous corner plot between Whitton Road and Heath Road.