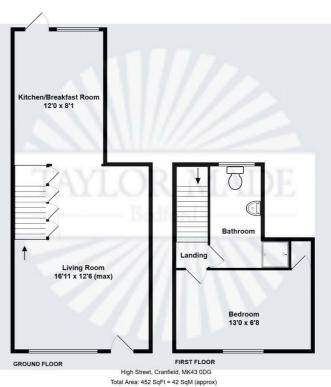

## Living Room

16'11 x 12'6 (max) (5.16m x 3.81m (max))

## Kitchen/ Breakfast Room

12' x 8'1 (3.66m x 2.46m)

## Landing

Bedroom

13' x 6'8 (3.96m x 2.03m)

Shower Room

Rear Garden

Front Garden

Council Tax: B

Please note this floorplan and all furniture shown is for illustration purposes only. It is not drawn to scale and any measurements, floor areas, openings and orientations are approximates. No liability is taken for any error, omission or misstatements. A party must rely on their own inspection(s). Plan produced by Taylor Made Bedford. Powered by ZPlan.