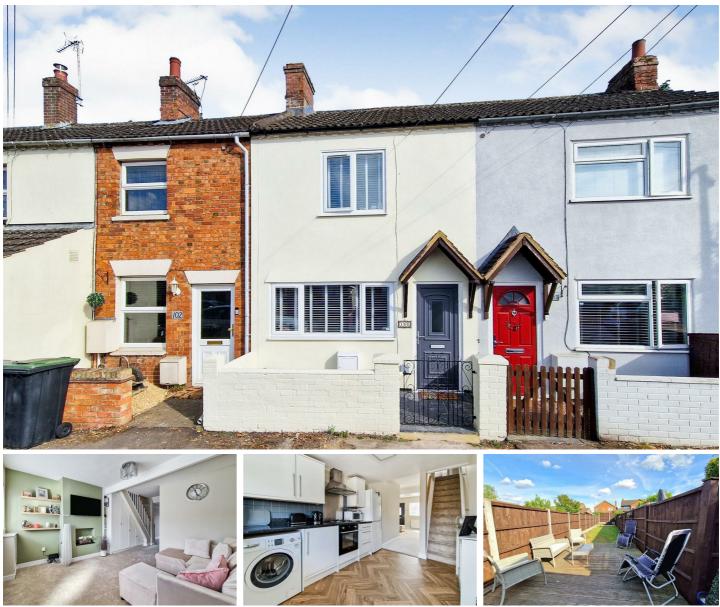

High Street, Cranfield, Bedford, MK43 0DG Guide price £240,000 Freehold

A beautifully presented rarely available 1 bedroom cottage ideally located in the highly popular village of Cranfield. Having undergone various improvements by the current owner, this superb property offers spacious living accommodation including a tastefully decorated light an airy lounge with newly fitted carpets and fitted understairs storage cupboards which leads through to an impressive modern kitchen breakfast room with a door out to the rear garden. Upstairs you will find a double bedroom with a fitted wardrobe and a stylish shower room. Externally the property boasts a beautifully landscaped south facing rear garden with a patio seating area, perfect for entertaining and a gate leading out to a decked seating area overlooking the rest of the lawned garden. Being just a short walk to local amenities and countryside walks, this village cottage would make an ideal started home.