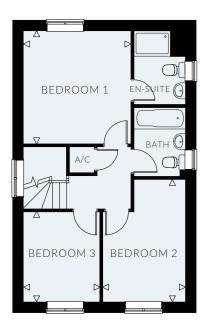

### **3** 2

An attractive 3 bedroom semi-detached property with single garage (or 2 parking spaces). The separate living room enjoys patio doors to the rear garden while on the upper floor the 3 bedrooms are supplemented by a family bathroom and an en-suite to bedroom 1.

### FIRST FLOOR

| Bedroom 1      | 3.45 x 3.11  | 11' 4'' × 10' 2'' |
|----------------|--------------|-------------------|
| Bedroom 2      | 3.44 x 2.41  | 11' 3'' × 7' 10'' |
| Bedroom 3      | 3.25 x 3.00  | 10' 7'' x 9' 10'' |
|                | GROUND FLOOR |                   |
| Living Room    | 5.76 x 3.40  | 18' 10" x 11' 1"  |
| Kitchen/Dining | 4.61 x 3.56  | 15' 1'' × 11' 8'' |
|                |              |                   |

NOTE: Some plots are handed versions of shown and exact plot layouts may vary.

All room dimensions are given in metres between finished plaster faces. Imperial dimensions are in feet & inches to the nearest lower full inch. Dimensions are the maximum dimensions & include bay window or dormer recesses. These dimensions are for sales purposes only & must not be used for on site construction.