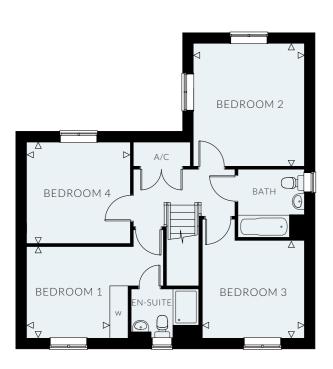

# The Podington

음을 4 <sup>변</sup>고 2

A beautiful 4 bedroom detached family home with double garage and separate living room, dining room, study and utility. On the upper floor the 4 bedrooms are supplemented by a family bathroom and an en-suite to bedroom 1.

Plot numbers 1, 2 & 16 - CGI shows plot 2

### FIRST FLOOR

| Bedroom 1 | 4.51 × 3.03 | 14' 10'' x 9' 11'' |  |
|-----------|-------------|--------------------|--|
| Bedroom 2 | 4.06 x 3.67 | 13' 3'' x 12' 0''  |  |
| Bedroom 3 | 3.37 x 3.23 | 11'0'' x 10' 7''   |  |
| Bedroom 4 | 3.43 x 3.35 | 11' 3" × 10 11"    |  |