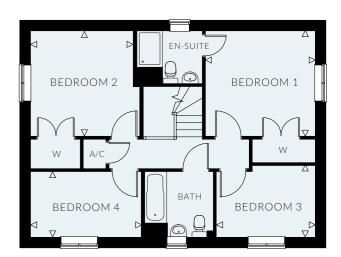

### 음을 4 <sup>음</sup>학 2

A well proportioned 4 bedroom detached home with single garage and separate living room, study and utility rooms. On the upper floor the 4 bedrooms are supplemented by a family bathroom and an en-suite to bedroom 1.

Plot numbers 7, 15 & 19 - CGI shows plot 19

### FIRST FLOOR

| Bedroom 1      | 3.62 x 3.48  | 11' 10'' x 11' 5'' |
|----------------|--------------|--------------------|
| Bedroom 2      | 3.60 x 3.48  | 11' 9'' x 11' 5''  |
| Bedroom 3      | 3.26 x 2.36  | 10' 8'' x 7' 8''   |
| Bedroom 4      | 3.65 x 2.16  | 11' 11'' x 7' 1''  |
|                | GROUND FLOOR |                    |
| Living Room    | 4.77 x 3.57  | 15' 7'' x 11' 8''  |
| Kitchen/Dining | 6.82 x 3.57  | 22' 4'' x 11' 8''  |
| Study          | 2.79 x 1.95  | 9' 1" x 6' 4"      |