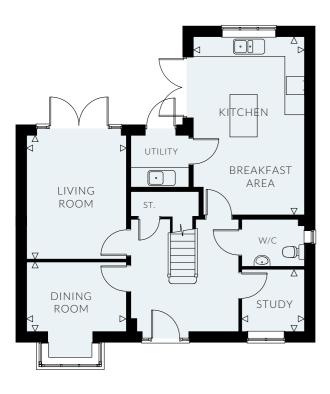

# The Podington

음을 4 <sup>변</sup>고 2

A beautiful 4 bedroom detached family home with double garage and separate living room, dining room, study and utility. On the upper floor the 4 bedrooms are supplemented by a family bathroom and an en-suite to bedroom 1.

Plot numbers 1, 2 & 16 - CGI shows plot 2

### GROUND FLOOR

| Living Room       | 4.08 x 3.29 | 13' 4'' x 10' 9'' |  |
|-------------------|-------------|-------------------|--|
| Dining Room       | 3.29 x 2.29 | 10' 9'' x 7' 6''  |  |
| Study             | 2.07 x 2.05 | 6' 9'' x 6' 8''   |  |
| Kitchen/Breakfast | 5.88 x 3.67 | 19' 3'' x 12' 0'' |  |