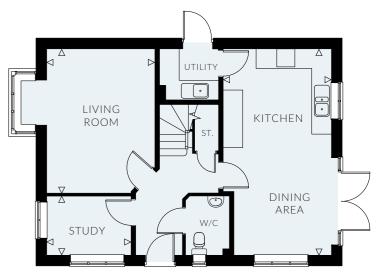

### 음을 4 <sup>음</sup>학 2

A well proportioned 4 bedroom detached home with single garage and separate living room, study and utility rooms. On the upper floor the 4 bedrooms are supplemented by a family bathroom and an en-suite to bedroom 1.

Plot numbers 7, 15 & 19 - CGI shows plot 19

### GROUND FLOOR

| Living Room       | 4.08 x 3.29 | 13' 4'' x 10' 9'' |  |
|-------------------|-------------|-------------------|--|
| Dining Room       | 3.29 x 2.29 | 10' 9'' x 7' 6''  |  |
| Study             | 2.07 x 2.05 | 6' 9'' x 6' 8''   |  |
| Kitchen/Breakfast | 5.88 x 3.67 | 19' 3'' x 12' 0'' |  |