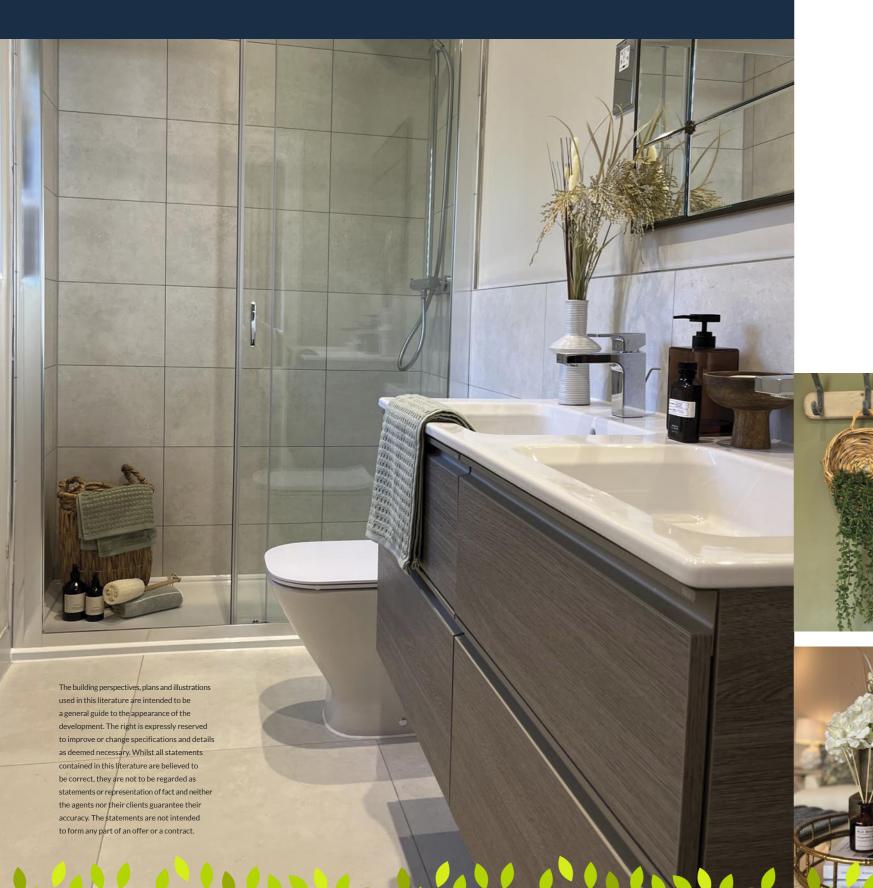

### **SPECIFICATION**

- Gas fired central heating to radiators
- Underfloor heating to ground floor
- Munster windows and external doors
- Vanity units installed to master en-suites
- Integrated dishwashers
- Integrated fridge/freezers
- Amtico wood effect flooring to entrance hall, kitchen and cloakroom
   \*Upgrades available
- External plug sockets
- Roca sanitaryware
- Hansgrohe taps
- Provisions for EV Charging point