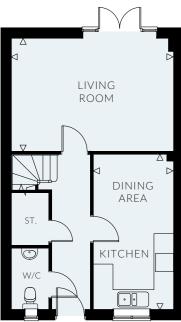

### **3** 2

An attractive 3 bedroom semi-detached property with single garage (or 2 parking spaces). The separate living room enjoys patio doors to the rear garden while on the upper floor the 3 bedrooms are supplemented by a family bathroom and an en-suite to bedroom 1.

### FIRST FLOOR

| Bedroom 1      | 3.45 x 3.11  | 11' 4'' × 10' 2'' |
|----------------|--------------|-------------------|
| Bedroom 2      | 3.44 x 2.41  | 11' 3'' × 7' 10'' |
| Bedroom 3      | 3.25 x 3.00  | 10' 7'' x 9' 10'' |
|                | GROUND FLOOR |                   |
| Living Room    | 5.76 x 3.40  | 18' 10" x 11' 1"  |
| Kitchen/Dining | 4.61 x 3.56  | 15' 1'' × 11' 8'' |
|                |              |                   |

NOTE: Some plots are handed versions of shown and exact plot layouts may vary.

All room dimensions are given in metres between finished plaster faces. Imperial dimensions are in feet & inches to the nearest lower full inch. Dimensions are the maximum dimensions & include bay window or dormer recesses. These dimensions are for sales purposes only & must not be used for on site construction.