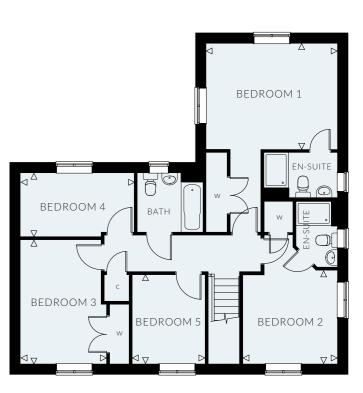

# The Podington

음을 4 <sup>변</sup>고 2

A beautiful 4 bedroom detached family home with double garage and separate living room, dining room, study and utility. On the upper floor the 4 bedrooms are supplemented by a family bathroom and an en-suite to bedroom 1.

### FIRST FLOOR

| Bedroom 1 | 4.51 × 3.03 | 14' 10'' x 9' 11'' |  |
|-----------|-------------|--------------------|--|
| Bedroom 2 | 4.06 x 3.67 | 13' 3'' x 12' 0''  |  |
| Bedroom 3 | 3.37 x 3.23 | 11'0'' x 10' 7''   |  |
| Bedroom 4 | 3.43 x 3.35 | 11' 3" × 10 11"    |  |