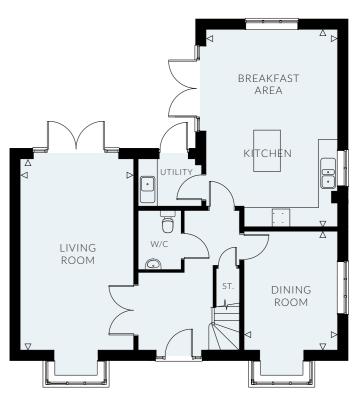

# The Podington

음을 4 <sup>변</sup>고 2

A beautiful 4 bedroom detached family home with double garage and separate living room, dining room, study and utility. On the upper floor the 4 bedrooms are supplemented by a family bathroom and an en-suite to bedroom 1.

### GROUND FLOOR

| Living Room       | 4.08 x 3.29 | 13' 4'' x 10' 9'' |  |
|-------------------|-------------|-------------------|--|
| Dining Room       | 3.29 x 2.29 | 10' 9'' x 7' 6''  |  |
| Study             | 2.07 x 2.05 | 6' 9'' x 6' 8''   |  |
| Kitchen/Breakfast | 5.88 x 3.67 | 19' 3'' x 12' 0'' |  |