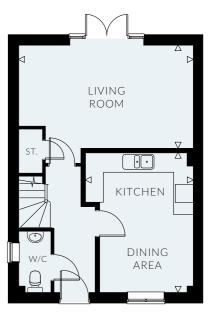

### **3 空 2**

An attractive 3 bedroom detached property with single garage. The separate living room enjoys patio doors to the rear garden while on the upper floor the 3 bedrooms are supplemented by a family bathroom and an en-suite to bedroom 1.

### FIRST FLOOR

| Bedroom 1      | 3.73 × 3.56  | 12' 2" x 11' 8"  |  |
|----------------|--------------|------------------|--|
| Bedroom 2      | 4.04 × 2.73  | 13' 3" x 8' 11"  |  |
| Bedroom 3      | 2.97 x 2.52  | 9' 8" x 8' 3"    |  |
|                | GROUND FLOOR |                  |  |
| Living Room    | 5.36 x 3.73  | 17' 7" x 12' 2"  |  |
| Kitchen/Dining | 5.12 x 2.65  | 16' 9'' x 8' 8'' |  |

NOTE: Some plots are handed versions of shown and exact plot layouts may vary.

All room dimensions are given in metres between finished plaster faces. Imperial dimensions are in feet & inches to the nearest lower full inch. Dimensions are the maximum dimensions & include bay window or dormer recesses. These dimensions are for sales purposes only & must not be used for on site construction.