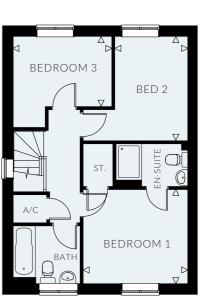

### **3 空 2**

An attractive 3 bedroom detached property with single garage. The separate living room enjoys patio doors to the rear garden while on the upper floor the 3 bedrooms are supplemented by a family bathroom and an en-suite to bedroom 1.

### FIRST FLOOR

| Bedroom 1      | 3.73 × 3.56  | 12' 2" x 11' 8"  |  |
|----------------|--------------|------------------|--|
| Bedroom 2      | 4.04 × 2.73  | 13' 3" x 8' 11"  |  |
| Bedroom 3      | 2.97 x 2.52  | 9' 8" x 8' 3"    |  |
|                | GROUND FLOOR |                  |  |
| Living Room    | 5.36 x 3.73  | 17' 7" x 12' 2"  |  |
| Kitchen/Dining | 5.12 x 2.65  | 16' 9'' x 8' 8'' |  |

NOTE: Some plots are handed versions of shown and exact plot layouts may vary.

All room dimensions are given in metres between finished plaster faces. Imperial dimensions are in feet & inches to the nearest lower full inch. Dimensions are the maximum dimensions & include bay window or dormer recesses. These dimensions are for sales purposes only & must not be used for on site construction.