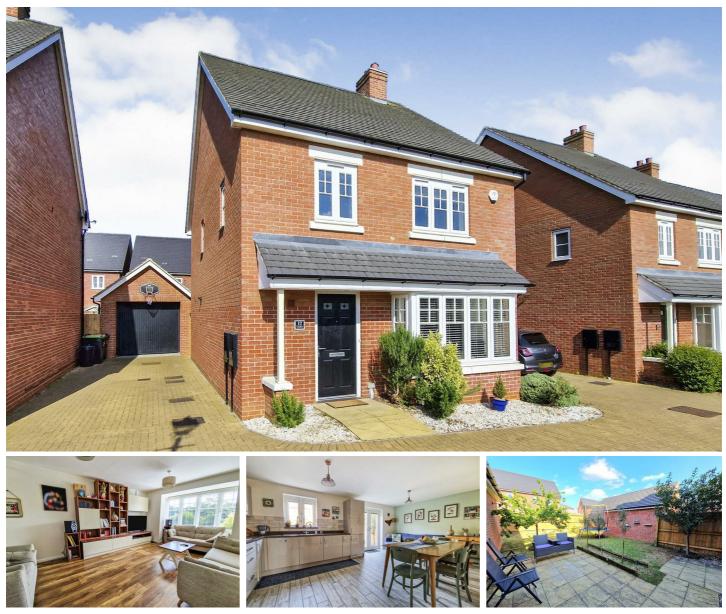

# Ellesmere Gardens, Great Denham, Bedford, MK40 4TZ Offers over £440,000 Freehold

A beautifully presented 4 bedroom detached family home, ideally located in this quiet cul de sac in the highly popular village of Great Denham. This stunning property is immaculately presented throughout and offers spacious living accommodation across two floors. There is a light and welcoming entrance hall with a modern cloakroom, a large lounge with a bay fronted window, and a stylish kitchen/diner to the rear of the property with fitted appliances, a utility cupboard and French doors leading out to the garden. Upstairs you will find a superb master bedroom with space for wardrobes and an ensuite, a further 3 generous sized bedrooms and a family bathroom. Outside there is an enclosed rear garden with a paved patio seating area, perfect for entertaining and to the front a neatly maintained front garden and a large driveway leading up to a single detached garage. A stunning property in an ideal location just a short walk to local shops, schools and the Country Park that would make the ideal family home.

### **Entrance Hall**

#### Cloakroom

Living Room 16'5 x 11'10 (max) (5.00m x 3.61m (max))

Kitchen/Dining Room 19'2 x 14'7 (max) (5.84m x 4.45m (max))

# **First Floor Landing**

Bedroom 1 11'8 x 10'1 (max) (3.56m x 3.07m (max))

# Ensuite

Bedroom 2 10'11 x 10'5 (max) (3.33m x 3.18m (max))

Bedroom 3 10'6 x 7'4 (3.20m x 2.24m)

Bedroom 4 8'9 x 8'4 (2.67m x 2.54m)

#### Family Bathroom Council Tax: Bedford E

## Rear Garden

# Garage & Driveway

21' x 10'9 (6.40m x 3.28m)