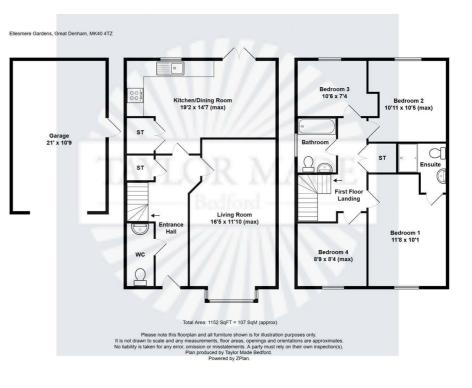

### **Entrance Hall**

#### Cloakroom

Living Room 16'5 x 11'10 (max) (5.00m x 3.61m (max))

Kitchen/Dining Room 19'2 x 14'7 (max) (5.84m x 4.45m (max))

# **First Floor Landing**

Bedroom 1 11'8 x 10'1 (max) (3.56m x 3.07m (max))

# Ensuite

Bedroom 2 10'11 x 10'5 (max) (3.33m x 3.18m (max))

Bedroom 3 10'6 x 7'4 (3.20m x 2.24m)

Bedroom 4 8'9 x 8'4 (2.67m x 2.54m)

#### Family Bathroom Council Tax: Bedford E

# Garage & Driveway

21' x 10'9 (6.40m x 3.28m)