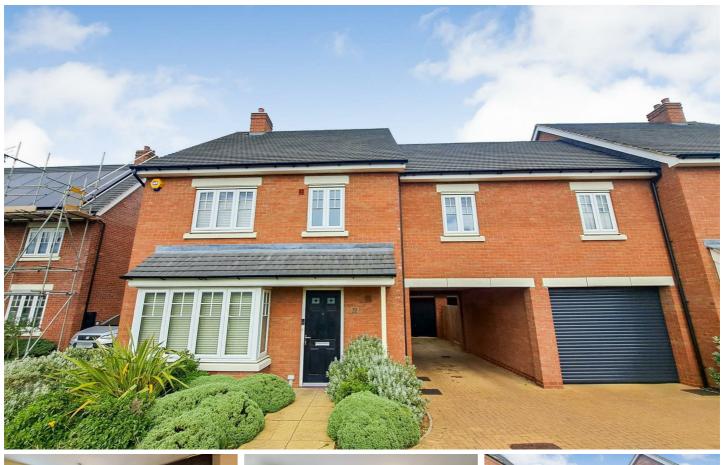

Bede Walk, Great Denham, Bedford, MK40 4TW £475,000 Freehold

A much sought after 4 bedroom family home situated in an exclusive location within the sought after village of Great Denham.

The property offers 4 excellent size bedrooms a spacious kitchen/dining/family room and a two/three car driveway leading to a detached single garage. The accommodation briefly comprises: Entrance Hall, cloakroom, Living Room, kitchen/dining/family room with a useful utility cupboard, master bed with en suite shower room, 3 further generous bedrooms and a family bathroom. Externally there is an enclosed rear garden and a driveway leading to a detached single garage.

The property is offered with no upward chain.