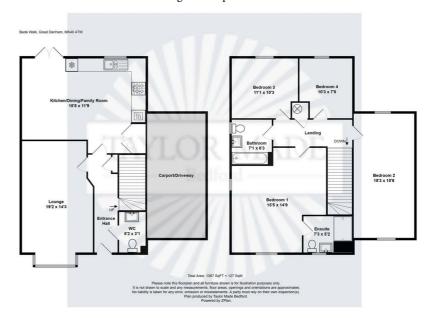

### **Entrance Hall**

WC

5'2 x 3'1 (1.57m x 0.94m)

## Lounge

19'2 x 14'3 (5.84m x 4.34m)

## Kitchen/Dining/Family Room

18'8 x 11'9 (5.69m x 3.58m)

## Landing

# Bedroom 1

15'5 x 14'9 (4.70m x 4.50m)

#### **Ensuite**

7'3 x 5'2 (2.21m x 1.57m)

#### Bedroom 2

18'3 x 10'6 (5.56m x 3.20m)

## **Bedroom 3**

11'1 x 10'3 (3.38m x 3.12m)

## Bedroom 4

10'3 x 7'8 (3.12m x 2.34m)

#### **Bathroom**

7'1 x 6'3 (2.16m x 1.91m)

# Carport/Driveway