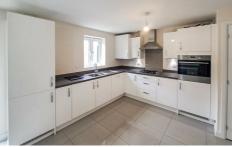

Bede Walk, Great Denham, Bedford, MK40 4TW £475,000 Freehold









A much sought after 4 bedroom family home situated in an exclusive location within the sought after village of Great Denham.

The property offers 4 excellent size bedrooms a spacious kitchen/dining/family room and a two/three car driveway leading to a detached single garage. The accommodation briefly comprises: Entrance Hall, cloakroom, Living Room, kitchen/dining/family room with a useful utility cupboard, master bed with en suite shower room, 3 further generous bedrooms and a family bathroom. Externally there is an enclosed rear garden and a driveway leading to a detached single garage.

The property is offered with no upward chain.

### **Entrance Hall**

WC

5'2 x 3'1 (1.57m x 0.94m)

## Lounge

19'2 x 14'3 (5.84m x 4.34m)

## Kitchen/Dining/Family Room

18'8 x 11'9 (5.69m x 3.58m)