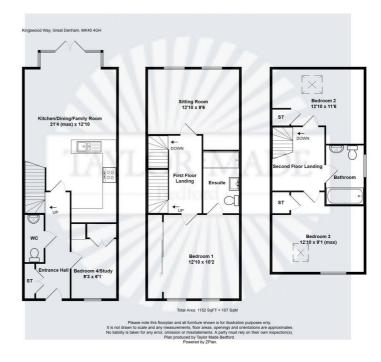

#### **Entrance Hall**

WC

## Bedroom 4/Study

9'3 x 6'1 (2.82m x 1.85m)

# Kitchen/Dining/Family Room

21'4 (max) x 12'10 (6.50m (max) x 3.91m)

# **First Floor Landing**

## **Sitting Room**

12'10 x 9'6 (3.91m x 2.90m)

#### Bedroom 1

12'10 x 10'2 (3.91m x 3.10m)

#### Ensuite

### **Second Floor Landing**

#### Bedroom 2

12'10 x 11'6 (3.91m x 3.51m)

## Bedroom 3

12'10 x 9'1 (max) (3.91m x 2.77m (max))