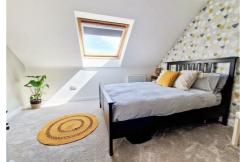

#### Bedroom 2

12'10 x 11'6 (3.91m x 3.51m)

## Bedroom 3

12'10 x 9'1 (max) (3.91m x 2.77m (max))