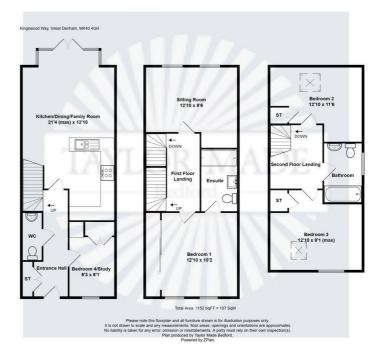

## **Entrance Hall**

WC

Bedroom 4/Study 9'3 x 6'1 (2.82m x 1.85m)

Kitchen/Dining/Family Room 21'4 (max) x 12'10 (6.50m (max) x 3.91m)

## **First Floor Landing**

Sitting Room 12'10 x 9'6 (3.91m x 2.90m)

Bedroom 1 12'10 x 10'2 (3.91m x 3.10m)

Ensuite

### Second Floor Landing

Council Tax: Bedford E

Bedroom 2 12'10 x 11'6 (3.91m x 3.51m)

Bedroom 3 12'10 x 9'1 (max) (3.91m x 2.77m (max))