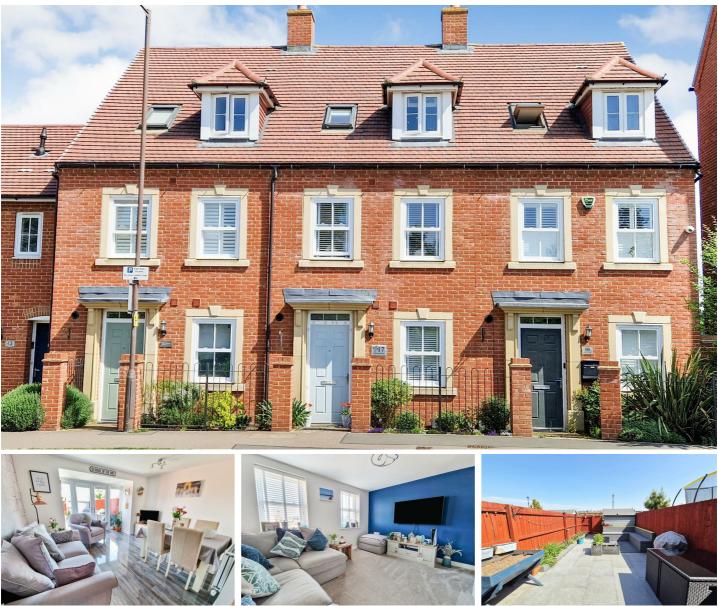

# Kingswood Way, Great Denham, Bedford, MK40 4GH Guide price £360,000 Freehold

A beautifully presented 3/4 bedroom terraced property situated in the highly desirable village of Great Denham. This delightful family home offers a perfect blend of comfort and style whilst providing spacious living accommodation across three floors. The property offers a welcoming entrance hall with a large storage cupboard, a cloakroom, bedroom 4/study to the front with built in units and a stunning open planned kitchen/dining/family room to the rear with integrated appliances in the kitchen and bay French doors leading out to the garden. On the first floor you will find a spacious sitting room, a large master bedroom with fitted wardrobes & ensuite and on the top floor, a further 2 double bedrooms and a modern family bathroom. Outside there stylishly landscaped rear garden, perfect for entertaining and gated access leading through to 2 allocated car parking spaces in a parking courtyard. With the Great Denham Country Park on your doorstep and local shops & schools just a short walk away, don't miss out the opportunity to acquire this superb family home.