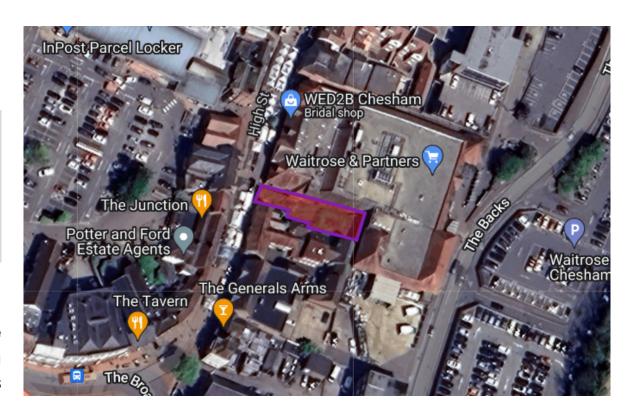

### **DESCRIPTION**

Taylor Land is delighted to offer for sale this prime building plot located in an enviable position on Chesham High Street. The plot extends to 0.08 acres and is situated on the cleared site of a former wine bar.

Despite having no substantive planning history, we believe a small flatted scheme potentially with some ground floor commercial would be viable, subject to planning.

Offers are invited on an Unconditional, Subject to Planning or Option basis. All offers are to be submitted in writing to Taylor Land Limited. Preference will be given to parties that demonstrate they have undertaken full analysis of the site and provide a draft feasibility layout.