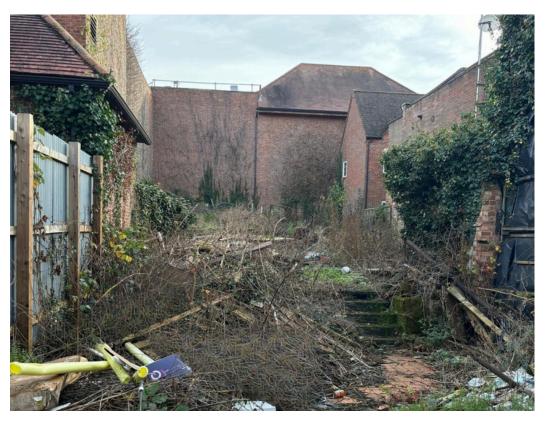

### **DESCRIPTION**

Taylor Land is delighted to offer for sale this prime building plot located in an enviable position on Chesham High Street. The plot extends to 0.08 acres and is situated on the cleared site of a former wine bar.

Despite having no substantive planning history, we believe a small flatted scheme potentially with some ground floor commercial would be viable, subject to planning.

Offers are invited on an Unconditional, Subject to Planning or Option basis. All offers are to be submitted in writing to Taylor Land Limited. Preference will be given to parties that demonstrate they have undertaken full analysis of the site and provide a draft feasibility layout.