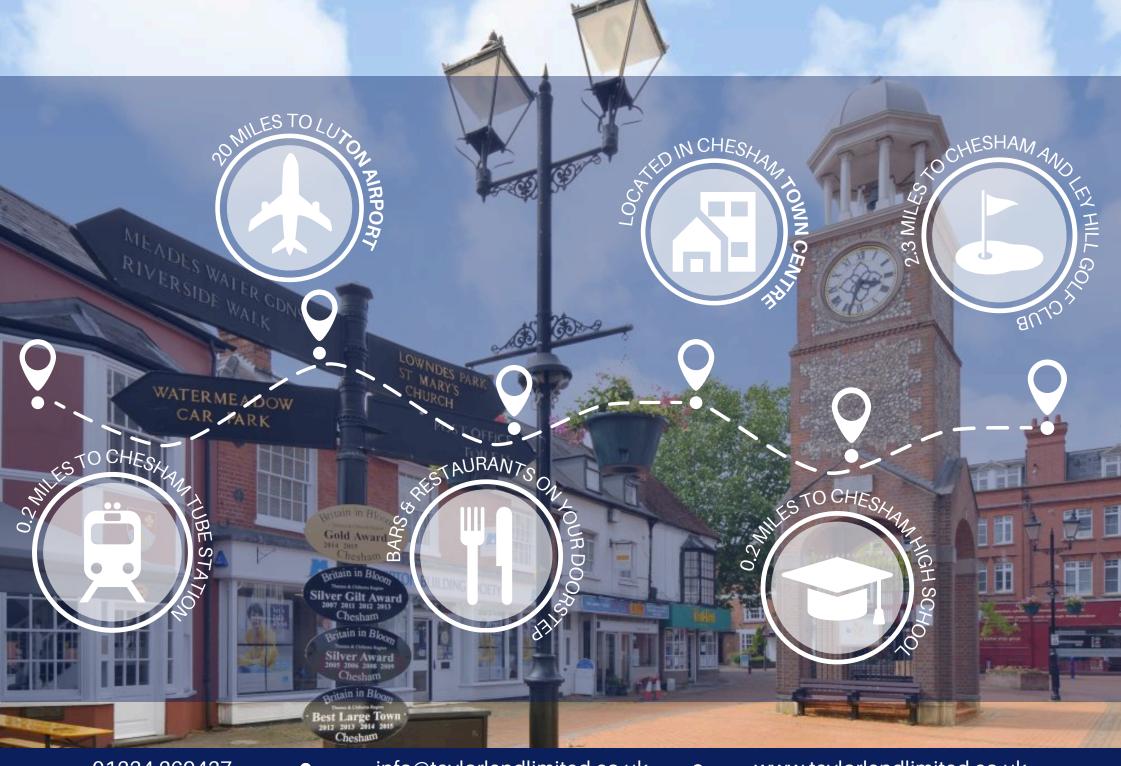

#### **LOCATION & CONNECTIONS**

Chesham is an affluent market town located in Buckinghamshire situated 11 miles south-east of Aylesbury, 26 miles north-west of central London.

Part of the London commuter belt, this affluent town is a hotspot for commuters and young families alike and boasts a fantastic selection of local facilities, a vibrant community and beautiful countryside.

Chesham benefits from an underground station with direct routes into central London. The A416 from Amersham to Berkhamsted runs through the town and connects it to the more recently upgraded A41.