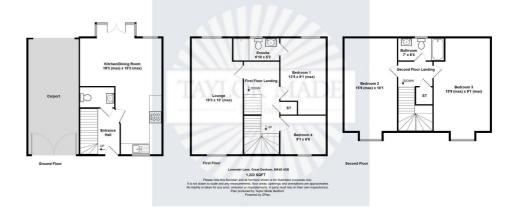

# Lavender Lane, Great Denham, Bedford, MK40 4SB Guide price £390,000 Freehold

A stunning 4 bedroom semi detached family home ideally located in the highly popular village of Great Denham. Beautifully presented throughout, this superb property offers spacious & versatile living accommodation across three floors including a welcoming entrance hall with a cloakroom and an immaculately presented 19ft open planned kitchen/dining/family room with bay French doors leading out to the garden. On the first floor you will find a larger than average light & airy lounge, a fantastic master bedroom with a modern en suite and bedroom 4. On the top floor the property boasts two 15ft double bedrooms and a well presented family bathroom. On the outside the property offers an enclosed rear garden with paved patio seating areas and to the front a neatly maintained front garden and double gated entrance through to the car port. Being just a short walk to local schools, shops and the Great Denham Country Park, this superb property makes the ideal family home.

#### **Entrance Hall**

#### Cloakroom

# Kitchen/Dining/Family Room

19'3 (max) x 15'3 (max) (5.87m (max) x 4.65m (max))

# First Floor Landing

## Lounge

19'3 x 10' (5.87m x 3.05m)

#### Bedroom 1

12'5 x 9'1 (3.78m x 2.77m)

#### **En Suite**

#### Bedroom 4

9'1 x 6'6 (2.77m x 1.98m)

# 2nd Floor Landing

#### Bedroom 2

15'9 (max) x 10'1 (4.80m (max) x 3.07m)

#### Bedroom 3

15'9 (max) x 9'1 (4.80m (max) x 2.77m)

# Family Bathroom

7' x 6'4 (2.13m x 1.93m)

#### Rear Garden

## **Carport Driveway**