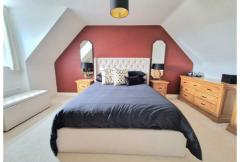

#### Bedroom 1

12'5 x 9'1 (3.78m x 2.77m)

#### Bedroom 2

15'9 (max) x 10'1 (4.80m (max) x 3.07m)

#### Bedroom 3

15'9 (max) x 9'1 (4.80m (max) x 2.77m)