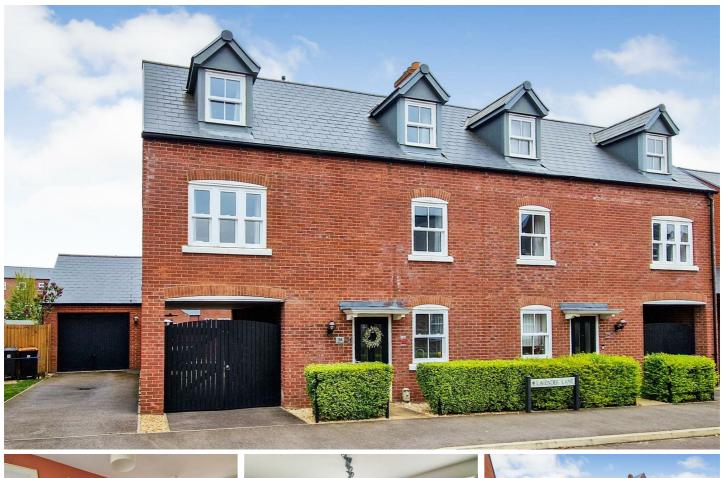

# Lavender Lane, Great Denham, Bedford, MK40 4SB Guide price £390,000 Freehold

A stunning 4 bedroom semi detached family home ideally located in the highly popular village of Great Denham. Beautifully presented throughout, this superb property offers spacious & versatile living accommodation across three floors including a welcoming entrance hall with a cloakroom and an immaculately presented 19ft open planned kitchen/dining/family room with bay French doors leading out to the garden. On the first floor you will find a larger than average light & airy lounge, a fantastic master bedroom with a modern en suite and bedroom 4. On the top floor the property boasts two 15ft double bedrooms and a well presented family bathroom. On the outside the property offers an enclosed rear garden with paved patio seating areas and to the front a neatly maintained front garden and double gated entrance through to the car port. Being just a short walk to local schools, shops and the Great Denham Country Park, this superb property makes the ideal family home.