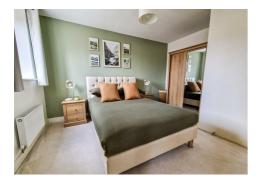

#### Bedroom 1

12'5 x 9'1 (3.78m x 2.77m)

#### Bedroom 2

15'9 (max) x 10'1 (4.80m (max) x 3.07m)

#### Bedroom 3

15'9 (max) x 9'1 (4.80m (max) x 2.77m)