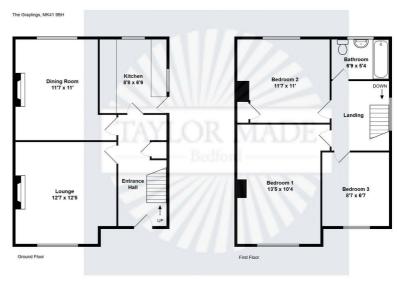

#### **Entrance Hall**

## Lounge

12'7 x 12'5 (3.84m x 3.78m)

## **Dining Room**

11'7 x 11' (3.53m x 3.35m)

#### Kitchen

8'8 x 6'9 (2.64m x 2.06m)

#### Landing

## Bedroom 1

13'5 x 10'4 (4.09m x 3.15m)

#### Bedroom 2

11'7 x 11' (3.53m x 3.35m)

#### Bedroom 3

8'7 x 6'7 (2.62m x 2.01m)

Council Tax: Bedford Borough D

#### **Bathroom**

6'9 x 5'4 (2.06m x 1.63m)