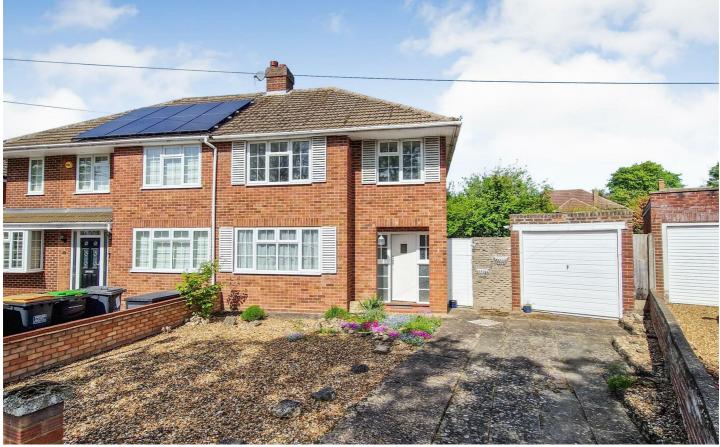

# The Graylings , Bedford, MK41 9BH Guide price £375,000 Freehold

A superb, rarely available 3 bedroom semi detached family home occupying a large corner plot offering significant potential for extension (STPP) and personalisation to suit your family's needs. This fantastic property offers spacious living accommodation throughout including a welcoming entrance hall with stairs to the first floor and an understairs storage cupboard. To the front of the property you will find a light and airy lounge with a separate dining room to the rear and a well presented kitchen overlooking the garden.

Upstairs there are 3 generous sized bedrooms and a 3 piece family bathroom. Externally the property boasts a large rear garden which extends around to the side providing plenty of space for potential extensions (STPP) and to the front of the property there is a large driveway leading up to the garage. Being ideally located in this highly desirable cul de sac in Putnoe, overlooking a small green and being within walking distance of local shops, parks & schools, this beautiful property would make the ideal family home.