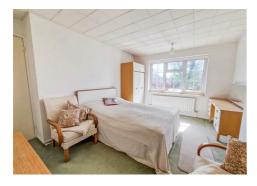

## Bedroom 1

13'5 x 10'4 (4.09m x 3.15m)

#### Bedroom 2

11'7 x 11' (3.53m x 3.35m)