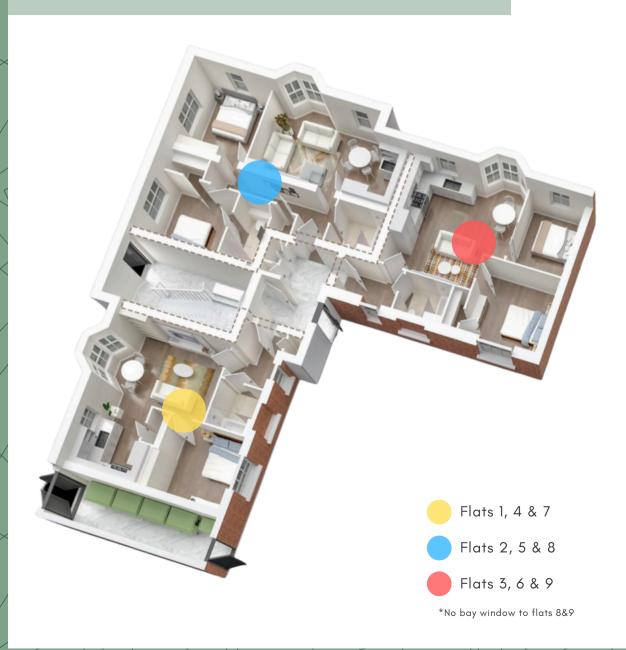

the A6 from Seddon Court. Alternatively, the fast trains from Bedford Station reaches St Pancras in under 40 minutes.









#### **KITCHENS**

Contemporary fitted kitchens with integrated appliances

#### **BATHROOMS**

Contemporary sanitarywear
full height wall tiling
Bath with overhead shower in
bathrooms

Walk-in Shower to ensuites Fitted LED Wall Mirror

#### **FLOORING**

Karndean LVT wood effect flooring to kitchen/living areas, hallways and bathrooms Quality Carpet to Bedrooms

#### **PARKING**

1 Parking space for each apartment

On site visitor Parking

#### **ECO FEATURES**

Solar panels providing up to 1/3 of energy usage Electric vehicle chargers

#### **WARRANTY**

10 year Structural Warranty from Global Home Warranties

2 Year Status Homes warranty

# LAYOUT & FLOORPLANS





Flats 1, 4 & 7





Flats 3, 6 & 9





## CONTACT AGENT

Tel: 01234 302043

bedfordetaylormadeproperties.co.uk

A DEVELOPMENT BY: