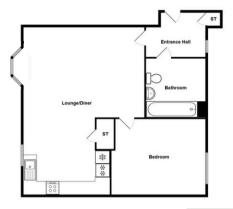

e A6 from Seddon Court. Alternatively, the fast trains from Bedford Station reaches St Pancras in under 40 minutes.









#### **KITCHENS**

Contemporary fitted kitchens with integrated appliances

#### **BATHROOMS**

Contemporary sanitarywear
full height wall tiling
Bath with overhead shower in
bathrooms

Walk-in Shower to ensuites Fitted LED Wall Mirror

#### **FLOORING**

Karndean LVT wood effect flooring to kitchen/living areas, hallways and bathrooms Quality Carpet to Bedrooms

#### **PARKING**

1 Parking space for each apartment

On site visitor Parking

#### **ECO FEATURES**

Solar panels providing up to 1/3 of energy usage Electric vehicle chargers

#### **WARRANTY**

10 year Structural Warranty from Global Home Warranties

2 Year Status Homes warranty

# LAYOUT & FLOORPLANS





Flats 1, 4 & 7





Flats 3, 6 & 9





## CONTACT AGENT

Tel: 01234 302043

bedfordetaylormadeproperties.co.uk

A DEVELOPMENT BY: