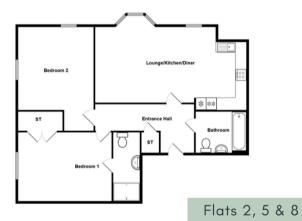

ourt. Alternatively, the fast trains from Bedford Station reaches St Pancras in under 40 minutes.









#### **KITCHENS**

Contemporary fitted kitchens with integrated appliances

#### **BATHROOMS**

Contemporary sanitarywear
full height wall tiling
Bath with overhead shower in
bathrooms

Walk-in Shower to ensuites Fitted LED Wall Mirror

#### **FLOORING**

Karndean LVT wood effect flooring to kitchen/living areas, hallways and bathrooms Quality Carpet to Bedrooms

#### **PARKING**

1 Parking space for each apartment

On site visitor Parking

#### **ECO FEATURES**

Solar panels providing up to 1/3 of energy usage Electric vehicle chargers

#### **WARRANTY**

10 year Structural Warranty from Global Home Warranties

2 Year Status Homes warranty

# LAYOUT & FLOORPLANS





Flats 1, 4 & 7





Flats 3, 6 & 9





## CONTACT AGENT

Tel: 01234 302043

bedfordetaylormadeproperties.co.uk

A DEVELOPMENT BY: