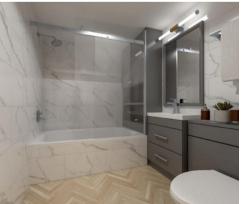

#### **BATHROOMS**

Contemporary sanitarywear
full height wall tiling
Bath with overhead shower in
bathrooms

Walk-in Shower to ensuites Fitted LED Wall Mirror

#### **FLOORING**

Karndean LVT wood effect flooring to kitchen/living areas, hallways and bathrooms Quality Carpet to Bedrooms