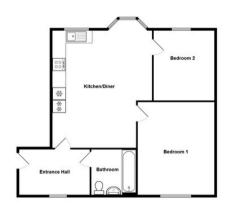

rt. Alternatively, the fast trains from Bedford Station reaches St Pancras in under 40 minutes.









#### **KITCHENS**

Contemporary fitted kitchens with integrated appliances

#### **BATHROOMS**

Contemporary sanitarywear
full height wall tiling
Bath with overhead shower in
bathrooms

Walk-in Shower to ensuites Fitted LED Wall Mirror

#### **FLOORING**

Karndean LVT wood effect flooring to kitchen/living areas, hallways and bathrooms Quality Carpet to Bedrooms

#### **PARKING**

1 Parking space for each apartment

On site visitor Parking

#### **ECO FEATURES**

Solar panels providing up to 1/3 of energy usage Electric vehicle chargers

#### **WARRANTY**

10 year Structural Warranty from Global Home Warranties

2 Year Status Homes warranty

# LAYOUT & FLOORPLANS





Flats 1, 4 & 7





Flats 3, 6 & 9





## CONTACT AGENT

Tel: 01234 302043

bedfordetaylormadeproperties.co.uk

A DEVELOPMENT BY: