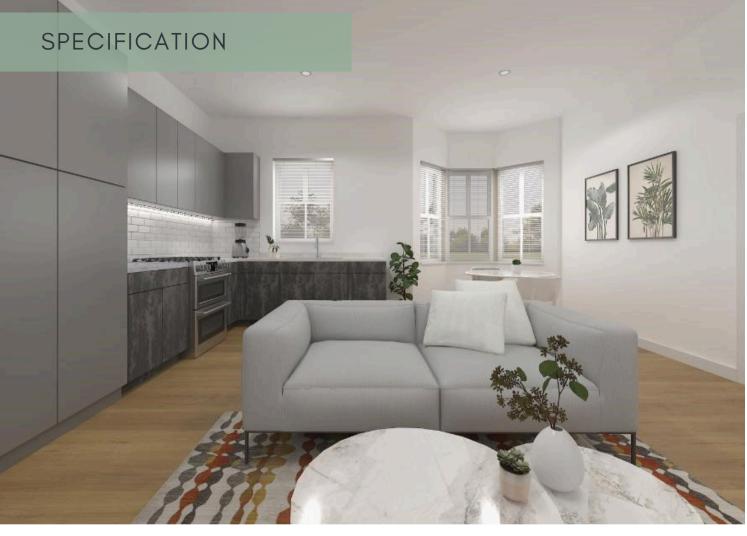

#### **KITCHENS**

Contemporary fitted kitchens with integrated appliances

#### **BATHROOMS**

Contemporary sanitarywear
full height wall tiling
Bath with overhead shower in
bathrooms

Walk-in Shower to ensuites Fitted LED Wall Mirror

#### **FLOORING**

Karndean LVT wood effect flooring to kitchen/living areas, hallways and bathrooms Quality Carpet to Bedrooms