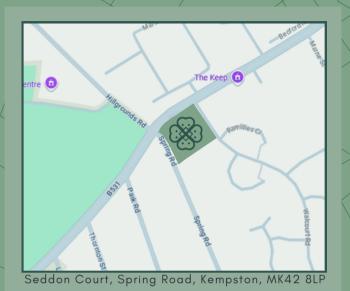

## LOCATION

Seddon Court is located opposite the charming Addison Howard Park in Kempston and located just 2 miles from Bedford Train Station.

As well as being perfectly placed for Bedford town centre, Kempston offers a variety of amenities, including 2 large supermarkets, a selection of shops and restaurants, a large Park and a Retail Park.

There is convenient road access to the A421, A428 and the A6 from Seddon Court. Alternatively, the fast trains from Bedford Station reaches St Pancras in under 40 minutes.