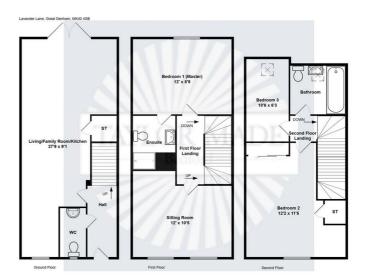

#### Hall

#### WC

Living/Family Room/Kitchen 27'9 x 9'1 (8.46m x 2.77m)

**First Floor Landing** 

Sitting Room

Bedroom 2 12' x 8'9 (3.66m x 2.67m)

#### Ensuite

### Second Floor Landing

Bedroom 1 12'2 x 11'5 (3.71m x 3.48m)

Bedroom 3 10'6 x 6'3 (3.20m x 1.91m)

Council Tax: Bedford D

## Bathroom

**Two Allocated Parking Spaces** 

### **Enclosed Rear Garden**

## Management Charge

Approx £104 per annum

Please note this floorplan and all furniture shown is for illustration purposes only. It is not drawn to scale and any measurements, floor areas, openings and orientations are approximates. No liability is taken for any error, omision or misstatements. A party must rely on their own inspection(s). Plan produced by Taylor Made Bedford.