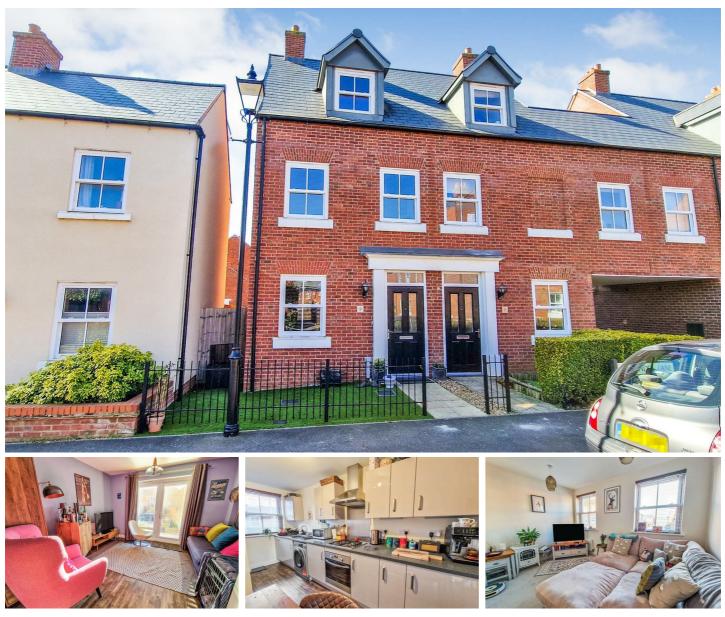

# Lavender Lane, Great Denham, Bedford, MK40 4SB £355,000 Freehold

We are delighted to offer this flexible 3/4 bedroom end of terrace townhouse which is presented in excellent decorative order throughout and is situated in a prime location close to all local amenities within Great Denham. The property briefly comprises of entrance hall, cloakroom, open plan kitchen/living/family room, First floor master bedroom with en suite and a further double bedroom which could also be used as an extra Living room. On the second floor there is another double, single bedroom and a family bathroom. Externally the property has an enclosed rear garden with gated access out to the two allocated parking spaces at the rear.

Early viewing is highly recommended on this ideal flexible family home.