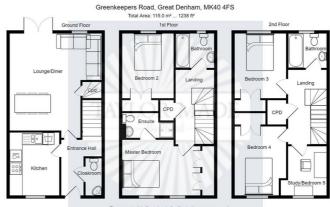

Internally, the property is set over three floors and benefits from well proportioned rooms throughout offering an entrance hall with cloakroom, spacious lounge/diner with French doors leading out to the rear garden and a modern fitted kitchen. On the first floor, a landing space, the master bedroom with built-in wardrobes and an ensuite shower room, a further double bedroom with a built in wardrobe and a family bathroom. The top floor has two more double bedrooms with built in wardrobes, a further family bathroom and a study/bedroom 5. Outside there is an enclosed rear garden with a shed and gated access to the two allocated parking spaces to the rear of the property. Viewings are highly recommended.

**Ground Floor:** 

**Entrance Hall** 

Cloakroom

Kitchen

10'2 x 8 (3.10m x 2.44m)

Lounge/Diner

15'9 x 14'11 into recess (4.80m x 4.55m into recess)

Stairs to 1st Floor:

Landing Area

Master Bedroom

9'1 x 12'11 to built in wardrobe (2.77m x 3.94m to built in wardrobe)

**Ensuite** 

Bedroom 2

10'2 x 8'4 (3.10m x 2.54m)

**Family Bathroom** 

Stairs to 2nd Floor:

Bedroom 3

12'7 x 8'4 (3.84m x 2.54m)

## Bedroom 4

10'2 x 8'4 (3.10m x 2.54m)

Study/Bedroom 5

8'6 x 8'3 plus recess (2.59m x 2.51m plus recess)

**Family Bathroom** 

Outside:

**Enclosed Rear Garden** 

Allocated Off Road Parking For 2 Vehicles