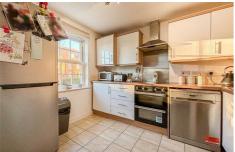

**Ground Floor:** 

**Entrance Hall** 

Cloakroom

Kitchen

10'2 x 8 (3.10m x 2.44m)

Lounge/Diner

15'9 x 14'11 into recess (4.80m x 4.55m into recess)

Stairs to 1st Floor: