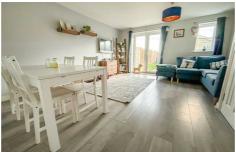

**Ground Floor:** 

**Entrance Hall** 

Cloakroom

Kitchen

10'2 x 8 (3.10m x 2.44m)

Lounge/Diner

15'9 x 14'11 into recess (4.80m x 4.55m into recess)

Stairs to 1st Floor: