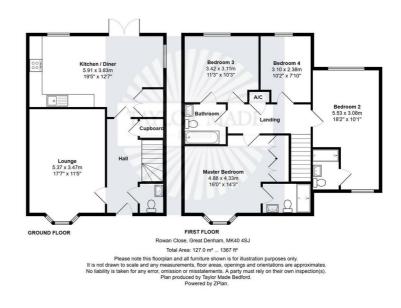

## **Entrance Hall**

WC

Lounge 17'7 x 11'5 (5.36m x 3.48m)

Kitchen/Diner 19'5 x 12'7 (5.92m x 3.84m)

## **Stairs to First Floor**

## Landing

Bedroom 1 16'0 x 14'3 (4.88m x 4.34m)

En Suite

Bedroom 2 18'2 x 10'1 (5.54m x 3.07m)

## En Suite

England & V

Bedroom 3

11'3 x 10'3 (3.43m x 3.12m)

### Council Tax: Bedford Borough E

Bedroom 4 10'2 x 7'10 (3.10m x 2.39m)

## Rear Garden

Summer House 12'4 x 6'4 (3.76m x 1.93m)

## Garage & Driveway