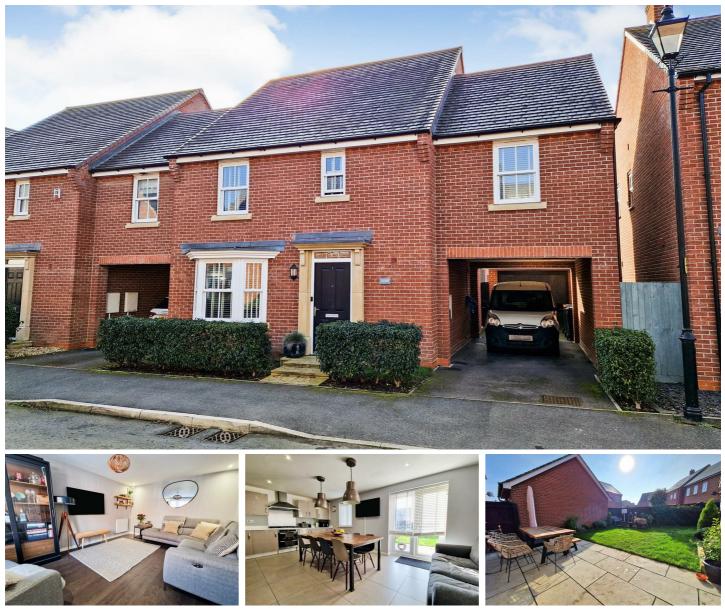

# Rowan Close, Great Denham, Bedford, MK40 4SJ Guide price £465,000 Freehold

A beautifully presented 4 bedroom link detached family home, ideally located in the popular village the Great Denham just a short walk from the Country Park. As you step inside you will find that the property is presented in show home condition throughout, offering spacious living accommodation across two floors. There is a light and welcoming entrance hall with a modern cloakroom, a large bay fronted lounge and an immaculately presented kitchen/diner to the rear of the property with fitted appliances & French doors leading out to the garden. Upstairs you will find a superb master bedroom with fitted wardrobes and a stylish ensuite, an impressive 2nd bedroom also boasting an en suite, a further two generously sized bedrooms and a family bathroom. Outside there is a beautifully landscaped south facing enclosed rear garden with a paved patio seating area, perfect for entertaining and an versatile summer house with power & lighting. To the front there is a neatly maintained front garden and a large driveway/carport with an electric car charger point leading up to a single detached garage. Being just a short distance from local amenities & schools, this stunning property would make the ideal family home.

## **Entrance Hall**

WC

Lounge 17'7 x 11'5 (5.36m x 3.48m)

Kitchen/Diner 19'5 x 12'7 (5.92m x 3.84m)

## Rear Garden

Summer House 12'4 x 6'4 (3.76m x 1.93m)

## Garage & Driveway