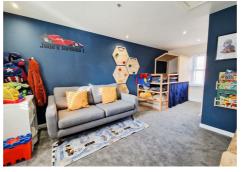

## **Entrance Hall**

WC

Lounge 17'7 x 11'5 (5.36m x 3.48m)

Kitchen/Diner 19'5 x 12'7 (5.92m x 3.84m)