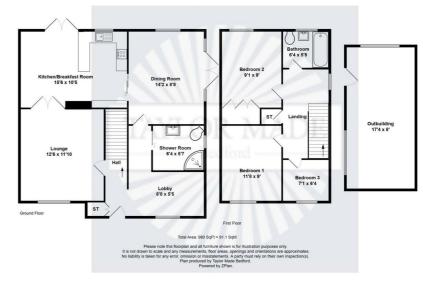

## **Entrance Hall**

Lobby 8'8 x 5'5 (2.64m x 1.65m)

Lounge 12'6 x 11'10 (3.81m x 3.61m)

Kitchen/Breakfast Room 15'6 x 10'5 (4.72m x 3.18m)

Dining/Family Room 14'2 x 8'8 (4.32m x 2.64m)

Shower Room 6'4 x 5'7 (1.93m x 1.70m)

### Landing

Bedroom 1 11'8 x 9' (3.56m x 2.74m)

Bedroom 2 9'1 x 9' (2.77m x 2.74m)

#### Council Tax: C

England & W

Bedroom 3 7'1 x 6'4 (2.16m x 1.93m)

Bathroom 6'4 x 5'5 (1.93m x 1.65m)

## Outbuilding

17'4 x 8' (5.28m x 2.44m)