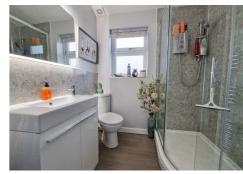

## **Entrance Hall**

Lobby 8'8 x 5'5 (2.64m x 1.65m)

Lounge 12'6 x 11'10 (3.81m x 3.61m)

Kitchen/Breakfast Room 15'6 x 10'5 (4.72m x 3.18m)

Dining/Family Room 14'2 x 8'8 (4.32m x 2.64m)

Shower Room 6'4 x 5'7 (1.93m x 1.70m)