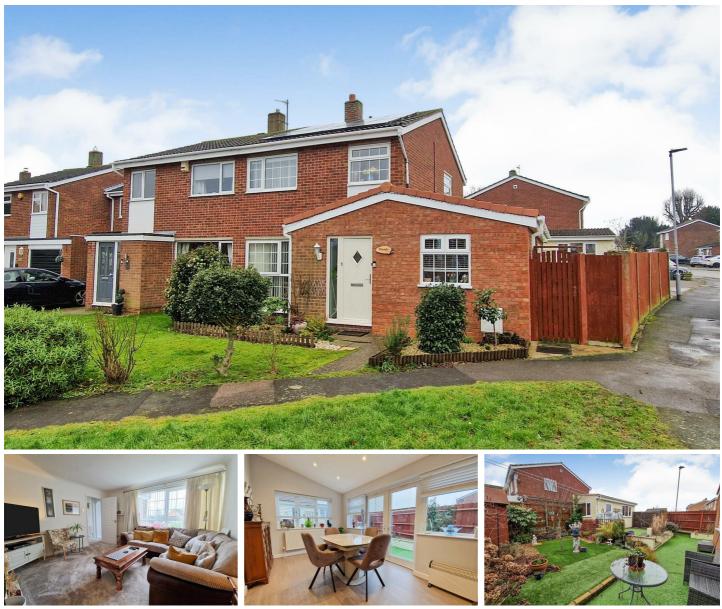

# Dimmock Road, Wootton, Bedford, MK43 9DW Guide price £400,000 Freehold

Nestled in the charming village of Wootton, this beautifully presented three-bedroom semi-detached family home offers a perfect blend of modern living and traditional comfort. The property has been thoughtfully extended by the current owner offering spacious living accommodation throughout. Internally the property offers a welcoming entrance hall with an impressive lobby room, a modern shower room, a light and airy lounge with double doors through to the kitchen/breakfast room which in turn leads through to a stunning dining/family room overlooking the garden. Upstairs you will find three well proportioned bedrooms with fitted wardrobes to bedroom 2 and a family bathroom. Outside the property boasts a low maintenance wrap around garden with an artificial lawn proving plenty of seating areas, perfect for entertaining and a path leading to a double glazed outbuilding with power and lighting. To the front there is a neatly presented front garden and a parking space to the side with gated access into the garden for extra parking if needed. Ideally situated on this corner plot and within easy reach of local amenities, schools, and rural walks, this superb property has everything you need in the perfect family home.

## **Entrance Hall**

Lobby 8'8 x 5'5 (2.64m x 1.65m)

Lounge 12'6 x 11'10 (3.81m x 3.61m)

Kitchen/Breakfast Room 15'6 x 10'5 (4.72m x 3.18m)

Dining/Family Room 14'2 x 8'8 (4.32m x 2.64m)

Shower Room 6'4 x 5'7 (1.93m x 1.70m)

### Landing

Bedroom 1 11'8 x 9' (3.56m x 2.74m)

Bedroom 2 9'1 x 9' (2.77m x 2.74m)

#### Council Tax: C

England & W

Bedroom 3 7'1 x 6'4 (2.16m x 1.93m)

Bathroom 6'4 x 5'5 (1.93m x 1.65m)

## Outbuilding

17'4 x 8' (5.28m x 2.44m)