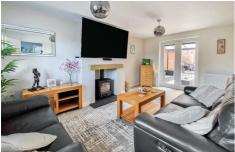

## Cloakroom

Sitting Room

17'9 x 10'11 (5.41m x 3.33m)

Study

9'1 x 8'11 (2.77m x 2.72m)

Kitchen/Dining Room

22'1 x 9'11 (6.73m x 3.02m)

Utility