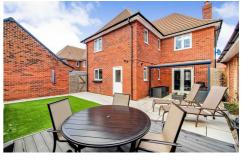

#### Bedroom 4

10'2 x 9'3 (3.10m x 2.82m)

**Family Bathroom** 

Rear Enclosed Garden

Garden Room

11'5 x 8'4 (3.48m x 2.54m)

Garage & Driveway

19'9 x 9'9 (6.02m x 2.97m)