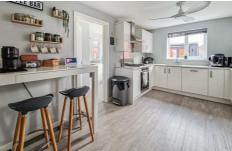

## Cloakroom

Sitting Room

17'9 x 10'11 (5.41m x 3.33m)

Study

9'1 x 8'11 (2.77m x 2.72m)

Kitchen/Dining Room

22'1 x 9'11 (6.73m x 3.02m)

Utility