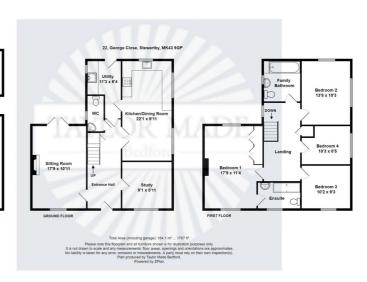

## Cloakroom

Sitting Room

17'9 x 10'11 (5.41m x 3.33m)

Study

9'1 x 8'11 (2.77m x 2.72m)

Kitchen/Dining Room

22'1 x 9'11 (6.73m x 3.02m)

Utility

11'3 x 6'4 (3.43m x 1.93m)

Landing

Bedroom 1

17'9 x 11'4 (5.41m x 3.45m)

**Ensuite** 

Bedroom 2

13'8 x 10'3 (4.17m x 3.12m)

Bedroom 3

10'2 x 9'3 (3.10m x 2.82m)

#### Bedroom 4

10'2 x 9'3 (3.10m x 2.82m)

**Family Bathroom** 

Rear Enclosed Garden

Garden Room

11'5 x 8'4 (3.48m x 2.54m)

Garage & Driveway

19'9 x 9'9 (6.02m x 2.97m)