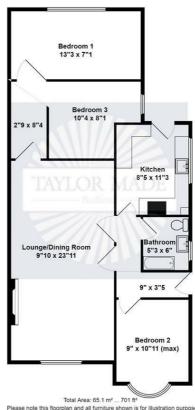

## **Entrance Hall**

## Lounge/Dining Room

9'10 x 23'11 (3.00m x 7.29m)

## Kitchen

8'5 x 11'3 (2.57m x 3.43m)

## **Bathroom**

5'3 x 6' (1.60m x 1.83m)

## Bedroom 1

7'1 x 13'3 (2.16m x 4.04m)

#### Bedroom 2

9' x 10'11 (2.74m x 3.33m)

## Bedroom 3

10'4 x 8'1 (3.15m x 2.46m)

Council Tax: C

Highbury Grove, Clapham, MK41 6DS

Please note this floorplan and all furniture shown is for illustration purposes only plan and all furniture strown is for meastable, purpose strig.

measurements, foor areas, openings and orientations are approximat pmission or misstatements. A party must rely on their own inspection, Plan produced by Taylor Made Bedford.