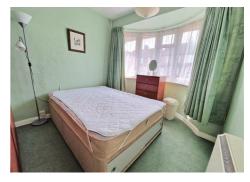

## Bedroom 1

7'1 x 13'3 (2.16m x 4.04m)

#### Bedroom 2

9' x 10'11 (2.74m x 3.33m)

## Bedroom 3

10'4 x 8'1 (3.15m x 2.46m)