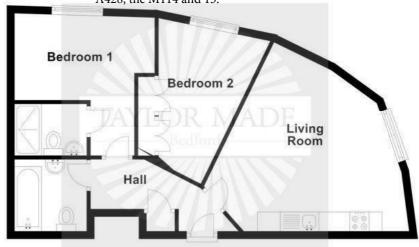

#### Bedroom 1

9'2 x 11' (2.79m x 3.35m)

#### Ensuite

## Bedroom 2

14'4 x 11'3 (4.37m x 3.43m)

#### **Bathroom**

Council Tax Band: BEDFORD C

A428, the M114 and 13.

This floor plan is for illustrative purposes only. The total size is approximate. Plan produced using PlanUp.

Taylor Made Residential Limited Taylor House, Roman Gate, Saxon Way, Great Denham, Bedford, MK40 4FU