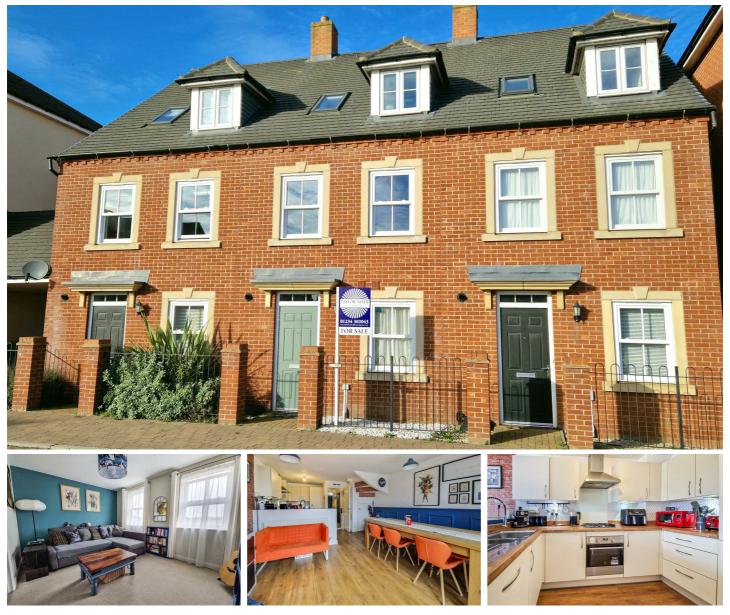

# Saxon Way, Great Denham, Bedford, MK40 4TN Offers over £340,000 Freehold

A beautifully presented 3/4 bedroom terraced property situated in the highly desirable village of Great Denham. This delightful family home offers a perfect blend of comfort and style whilst providing spacious living accommodation across three floors. The property offers a welcoming entrance hall with a large storage cupboard, a cloakroom, bedroom 4/study to the front and a stunning open planned kitchen/dining/family room to the rear with integrated appliances in the kitchen and bay French doors leading out to the garden. On the first floor you will find a spacious sitting room, a large master bedroom with well presented ensuite and on the top floor, a further 2 double bedrooms and a modern family bathroom. Outside there is an enclosed rear garden with a decked seating area and gated access leading through to 2 allocated car parking spaces. With the Great Denham Country Park on your doorstep and local shops & schools just a short walk away, don't miss out the opportunity to acquire this superb family home.