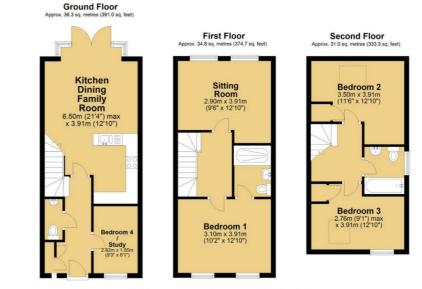

## Cloakroom

Bedroom 4/Study 9"3 x 6"1 (2.74m0.91m x 1.83m0.30m)

# Kitchen/Dining/Family Room

21"4 (max) x 12"10 (6.40m1.22m (max) x 3.66m3.05m)

# **First Floor Landing**

Sitting Room 12"10 x 9"6 (3.66m3.05m x 2.74m1.83m)

Bedroom 1 12"10 x 10"2 (3.66m3.05m x 3.05m0.61m)

Ensuite

#### Bedroom 2

12"10 x 11"6 (3.66m3.05m x 3.35m1.83m)

# Bedroom 3

12"10 x 9"1 (3.66m3.05m x 2.74m0.30m)

#### **Family Bathroom**

**Rear Garden** 

#### Service Charge

Open Space Management Charge £60pa External and Courtyard Charge £296.25

Total area: approx. 102.1 sq. metres (1099.0 sq. feet)

These particulars of sale are a general outline, acting as guidance only. All descriptions, dimensions and references to condition are given without responsibility falling upon the vendors or their agents. Taylor Made Residential has not tested any apparatus, equipment, fixtures or services. We have not sought to verify the legal title of the property, purchasers must obtain verification from their solicitor. This is offered for sale on a Subject to Contract and Without Prejudice basis 2024.