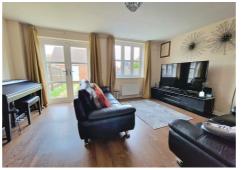

## Cloakroom

Kitchen/Dining Room 13'9 x 9'2 (4.19m x 2.79m)

Sitting Room 16'1 x 12'2 (4.90m x 3.71m)