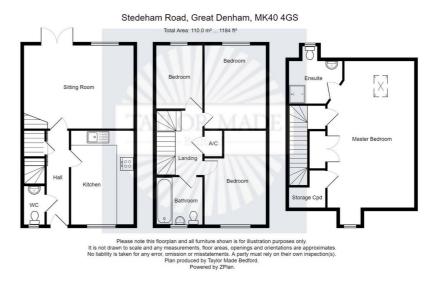

## **Entrance Hall**

## Cloakroom

Kitchen/Dining Room 13'9 x 9'2 (4.19m x 2.79m)

Sitting Room 16'1 x 12'2 (4.90m x 3.71m)

#### **First Floor Landing**

Bedroom 2 13'9 x 9' (4.19m x 2.74m)

Bedroom 3 12'2 x 9' (3.71m x 2.74m)

Bedroom 4 8'6 x 6'11 (2.59m x 2.11m)

#### **Family Bathroom**

# Second Floor Landing

Master Bedroom 21'6 x 10'10 (6.55m x 3.30m)

En Suite

**Rear Garden** 

Garage & Driveway