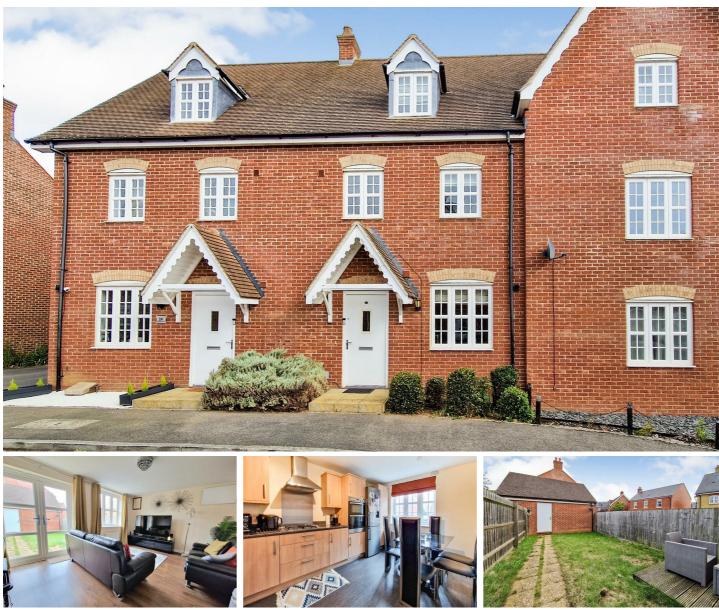

# Stedeham Road, Great Denham, Bedford, MK40 4GS £365,000 Freehold

A beautifully presented 4 bedroom terraced property being offered for sale with no upward chain, ideally situated in the highly desirable village of Great Denham. This delightful family home offers a perfect blend of comfort and style whilst providing spacious living accommodation across three floors. The property offers a welcoming entrance hall with an understairs storage cupboard and a cloakroom. There is a superb kitchen/dining room to the front of the property and light and airy lounge to the rear of the property with French windows leading out to the garden. On the first floor you will find 2 spacious double bedrooms, a single bedroom and a modern family bathroom. The top floor offers a fantastic master bedroom with fitted wardrobes, a velux window and a well presented en suite shower room. Outside there is an enclosed rear garden with a decked seating area and a door through to the garage. To the front of the property there is a neatly maintained front garden and the single garage comes with a driveway. With the Great Denham Country Park on your doorstep and local shops & schools just a shot walk away, don't miss out the opportunity to acquire this superb family home.

## Cloakroom

Kitchen/Dining Room 13'9 x 9'2 (4.19m x 2.79m)

Sitting Room 16'1 x 12'2 (4.90m x 3.71m)

#### **First Floor Landing**

Bedroom 2 13'9 x 9' (4.19m x 2.74m)

Bedroom 3 12'2 x 9' (3.71m x 2.74m)

Bedroom 4 8'6 x 6'11 (2.59m x 2.11m)

# Second Floor Landing

Master Bedroom 21'6 x 10'10 (6.55m x 3.30m)

En Suite

**Rear Garden** 

Garage & Driveway